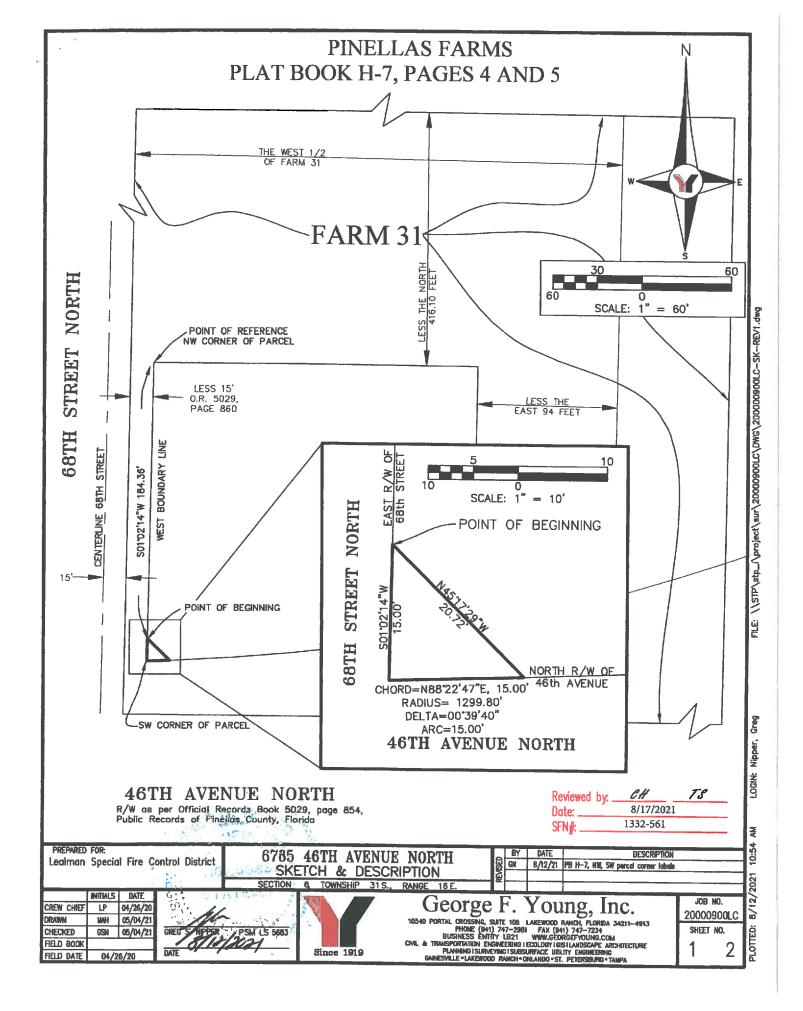

## DESCRIPTION

Commencing at the northwest corner of the following described parcel as a Paint of Reference:

The West 1/2 less the East 94 feet thereof and less the North 416.10 feet thereof, of that part of Farm 31, in Section 6, Township 31 South, Range 16 East, as shown on Plat of Pinellas Farms, according to the plat thereof recorded in Plat Book 7, pages 4 and 5, Public Records of Hillsborough County, Florida, of which Pinellas County was formerly a part and also less that part lying within right of way of 68th Street North conveyed to Pinellas County by Quit Claim Deed recorded in Official Records Book 5029, page 860 and less that part lying within right of way of 46th Avenue North conveyed to Pinellas County by Quit Claim Deed records of Pinellas County, Florida.

Thence along the west boundary line of said parcel, said line also being the east Right of Way of 68th Street North, S01'02'14"W, 184.36 feet to the Point of Beginning; thence Continue along said west parcel line and east Right of Way line, S01'02'14"W, 15.00 feet to the southwest corner of said parcel, said point also being on the north Right of way of 46th Avenue North; thence along said north Right of Way and a non-tangent curve to the left having a radius of 1299.80 and a chord of N88'22'47"E, 15.00 feet, thence run Easterly 15.00 feet along said curve through a delta of 00'39'40", thence leaving said north Right of Way along a non-tangent line, N45'17'29"W, 20.72 feet to a point on said west boundary line of said parcel and on said Easterly Right of Way of 68th Street North and the Point of Beginning.

NOTES:

- 1. This sketch is not a boundary survey.
- 2. Basis of Bearings: Assumed S01°02'14"W along the East line of 68th Street North.
- 3. This sketch is not valid without the signature and original raised seal of a Florida Professional Surveyor & Mapper.
- 4. This sketch is comprised of two sheets and is not considered full and complete without both sheets.