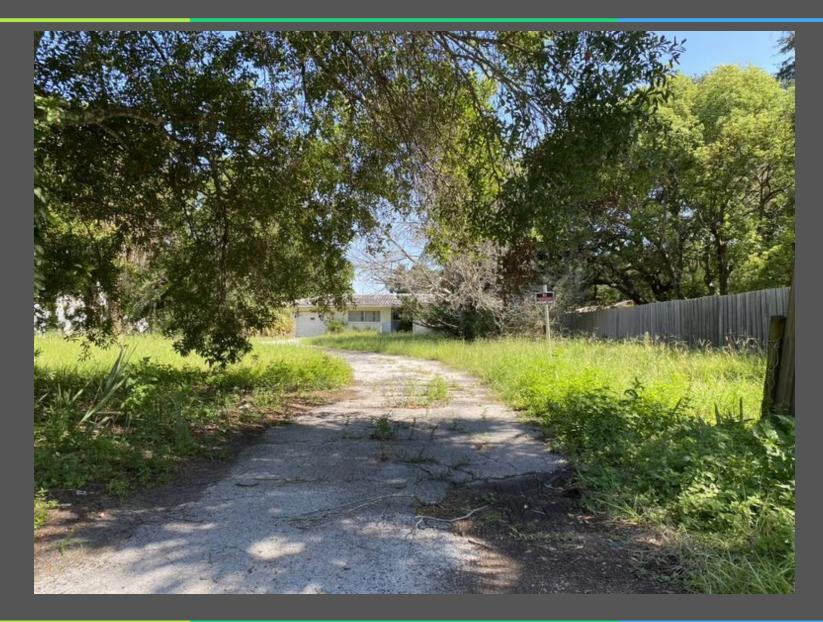

#### Site Description

- Location: 8119 46<sup>th</sup> Avenue North.
- Area Size: Approximately 0.69 Acres
- Existing Uses: Vacant single-family home in disrepair
- Surrounding Uses: single-family residential, mobile home park

## Front of the subject property