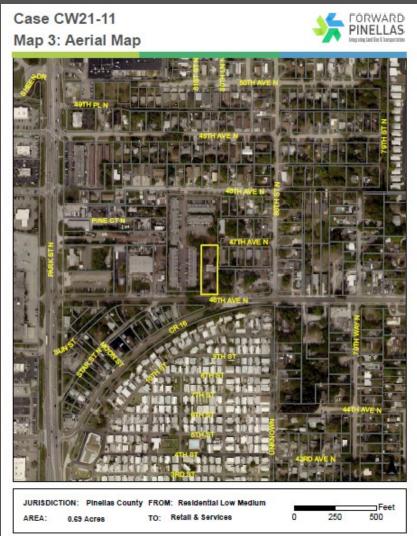

#### Site Description

- Location: 8119 46<sup>th</sup> Avenue North.
- Area Size: Approximately 0.69 Acres
- Existing Uses: Vacant single-family home in disrepair
- Surrounding Uses: single-family residential, mobile home park