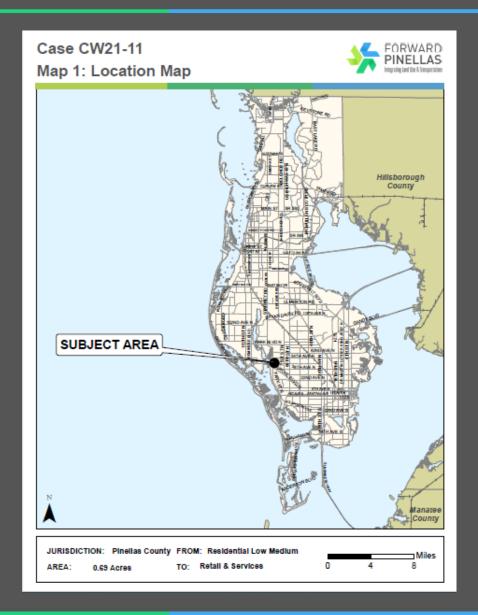

#### Site Description

- Location: 8119 46<sup>th</sup> Avenue North.
- Area Size: Approximately 0.69 Acres
- Existing Uses: Vacant single-family home in disrepair
- Surrounding Uses: single-family residential, mobile home park