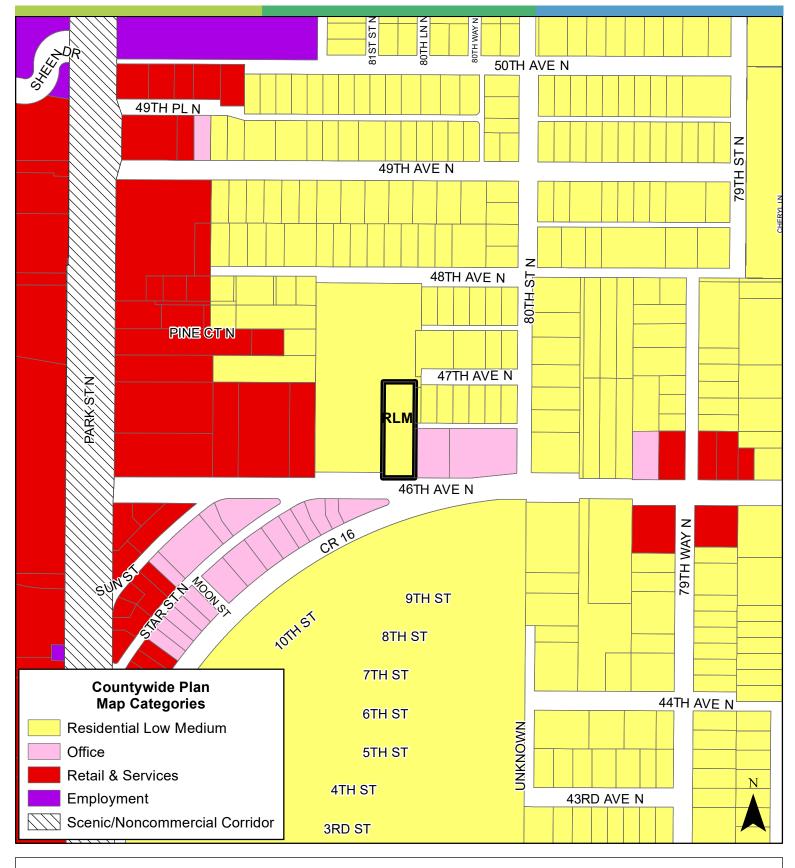

#### Case CW21-11 Map 1: Location Map





| JURISDICTION: Pinellas County FROM: Residential Low Medium |            |     |                   |   |   |   |
|------------------------------------------------------------|------------|-----|-------------------|---|---|---|
| AREA:                                                      | 0.69 Acres | TO: | Retail & Services | 0 | 4 | 8 |

# Case CW21-11 Map 2: Jurisdictional Map







### Case CW21-11 Map 3: Aerial Map





| JURISDICT | ION: Pinellas County | FRO | M: Residential Low Medium |   |     |     |
|-----------|----------------------|-----|---------------------------|---|-----|-----|
| AREA:     | 0.69 Acres           | TO: | Retail & Services         | 0 | 250 | 500 |

# Case CW21-11 Map 4: Current Countywide Plan Map







# Case CW21-11 Map 5: Proposed Countywide Plan Map





| JURISDICT | ION: Pinellas County | FROM: Residential Low Medium | _ |     |     |
|-----------|----------------------|------------------------------|---|-----|-----|
| AREA:     | 0.69 Acres           | TO: Retail & Services        | 0 | 250 | 500 |