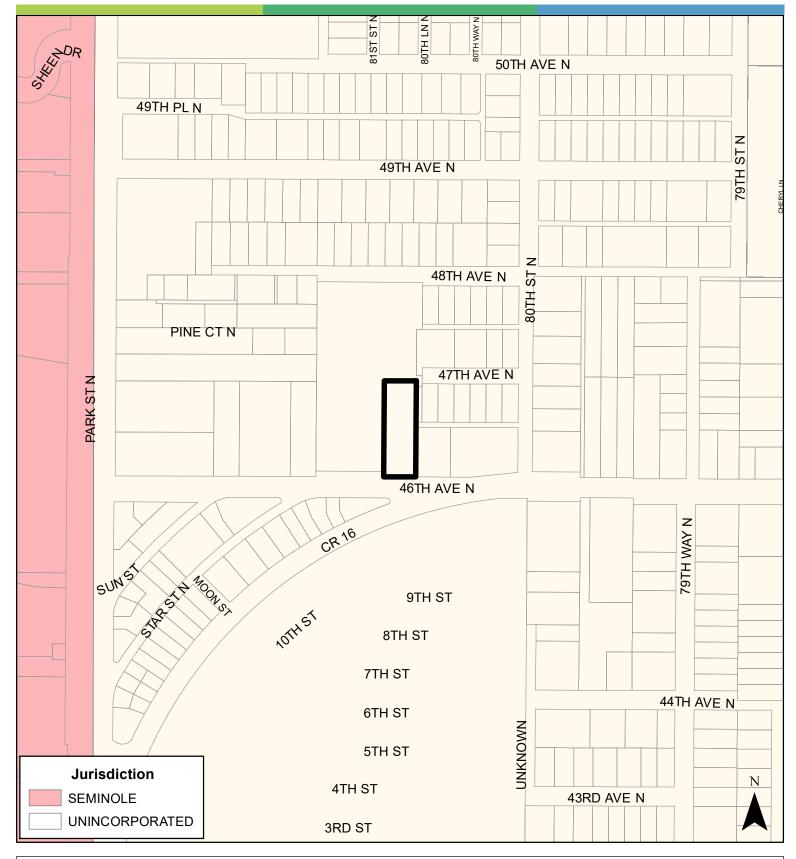

#### Case CW21-11 Map 1: Location Map





| JURISDICTION: Pinellas County FROM: Residential Low Medium |            |     |                   |   |   |   |
|------------------------------------------------------------|------------|-----|-------------------|---|---|---|
| AREA:                                                      | 0.69 Acres | TO: | Retail & Services | 0 | 4 | 8 |

# Case CW21-11 Map 2: Jurisdictional Map







### Case CW21-11 Map 3: Aerial Map





| JURISDICT | ION: Pinellas County | FRO | M: Residential Low Medium |   |     |     |
|-----------|----------------------|-----|---------------------------|---|-----|-----|
| AREA:     | 0.69 Acres           | TO: | Retail & Services         | 0 | 250 | 500 |

# Case CW21-11 Map 4: Current Countywide Plan Map







# Case CW21-11 Map 5: Proposed Countywide Plan Map





| JURISDICT | ION: Pinellas County | FROM: Residential Low Medium | _ |     |     |
|-----------|----------------------|------------------------------|---|-----|-----|
| AREA:     | 0.69 Acres           | TO: Retail & Services        | 0 | 250 | 500 |