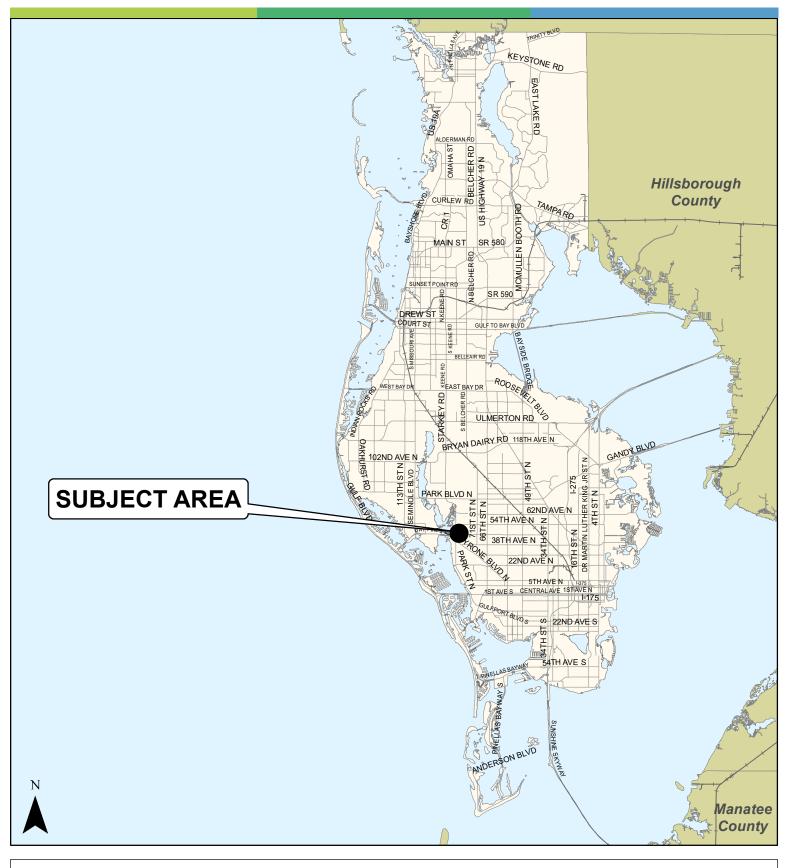

#### Case CW21-11 Map 1: Location Map

| JURISDICTION: Pinellas County FROM: Residential Low Medium |            |     |                   |   |   |   |
|------------------------------------------------------------|------------|-----|-------------------|---|---|---|
| AREA:                                                      | 0.69 Acres | TO: | Retail & Services | 0 | 4 | 8 |