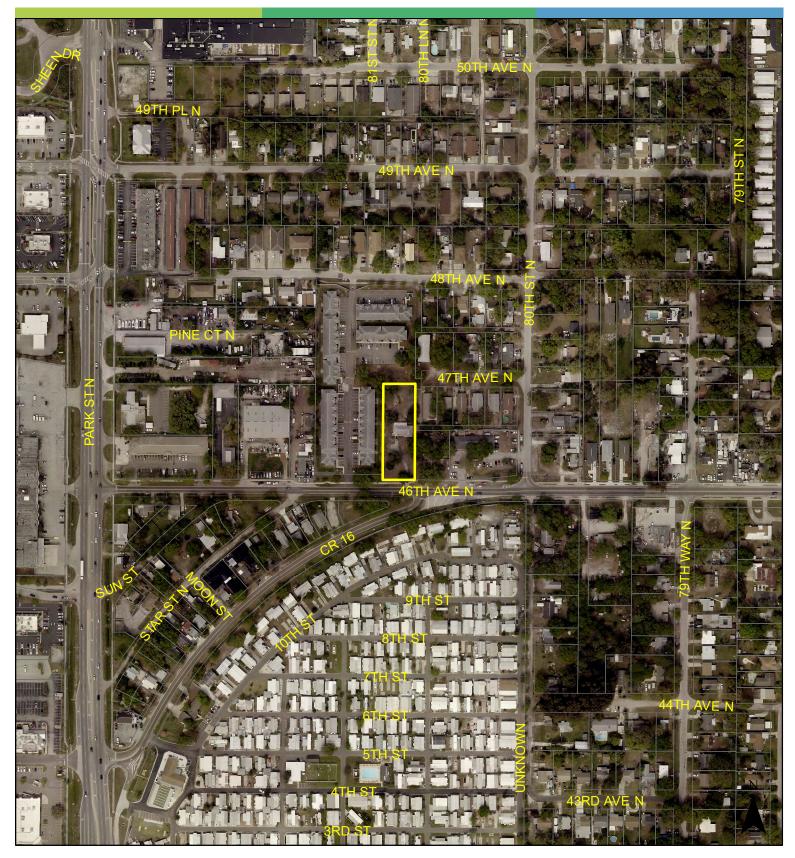

### Case CW21-11 Map 3: Aerial Map

| JURISDICT | ION: Pinellas County | FRO | M: Residential Low Medium |   |     |     |
|-----------|----------------------|-----|---------------------------|---|-----|-----|
| AREA:     | 0.69 Acres           | TO: | Retail & Services         | 0 | 250 | 500 |