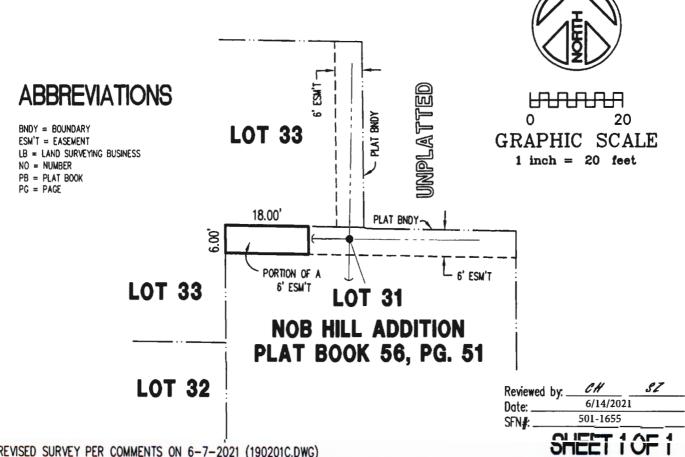

## LEGAL DESCRIPTION and SKETCH

THIS IS NOT A SURVEY

### **LEGAL DESCRIPTION** - PORTION OF A 6 FOOT EASEMENT

THE WEST 18.00 FEET OF THE 6.00 FOOT PLATTED EASEMENT LYING ALONG THE NORTH BOUNDARY OF LOT 31, NOB HILL ADDITION, A SUBDIVISION ACCORDING TO THE PLAT THEREOF RECORDED AT PLAT BOOK 56, PAGE 51, IN THE PUBLIC RECORDS OF PINELLAS COUNTY, FLORIDA

SITE CONTAINING 108 SQUARE FEET OR 0.0025 ACRES, MORE OR LESS.

### PREPARED FOR

THOMAS & PATTY QUARTETTI

REVISED SURVEY PER COMMENTS ON 6-7-2021 (190201C.DWG)

DATE SURVEYED: 1-8-2021 JOB NUMBER: 190201C DRAWING FILE: 190201C.DWG DATE DRAWN: 4-27-2021 LAST REVISION: 6-7-2021 X REFERENCE: N/A