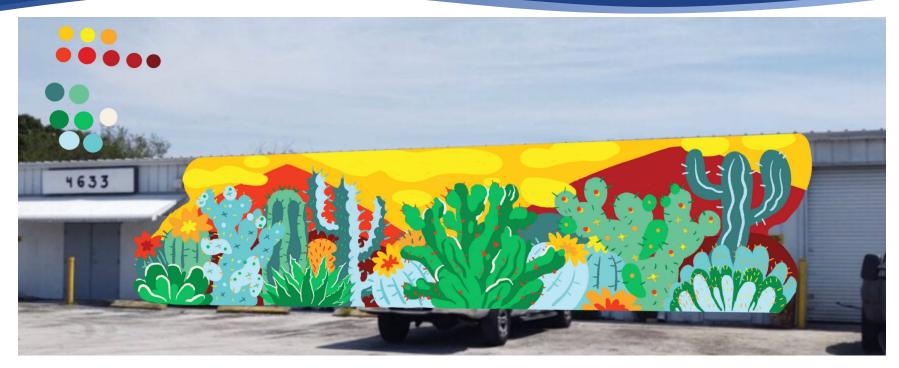

# FY21 Work Plan Highlights: Mural Program

Rendering of mural design selected for Red Mesa Restaurant Group located on 28th St. N. in Joe's Creek Industrial District

Pinellas Count