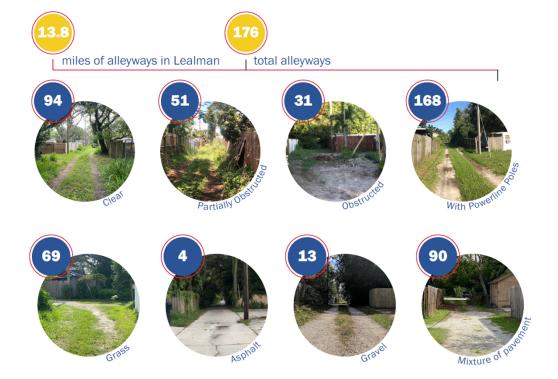

#### Proposed FY22 Work Plan Highlights: Alley Program

 New Alley Program proposed to clear the obstructed and semiobstructed alleys in the CRA and provide future maintenance using TIF revenue.

Proposed FY22 Work Plan Highlights: Home Investment and Home Rehabilitation Programs