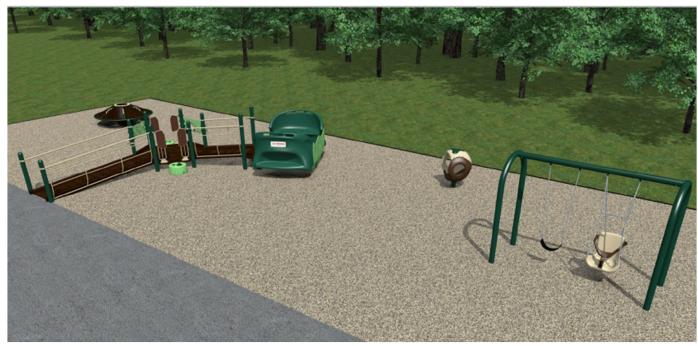

#### **Proposed FY22 Work Plan Highlights: Neri Park** 46<sup>th</sup> Ave. N. Entrance Improvements

- Located at 46<sup>th</sup> Ave. N. and 43<sup>rd</sup> St.
- Paving parking lot
- Pond clean up
- Playground
  installation

Rendering of ADA-compliant playground equipment proposed.

Pinellas Countu