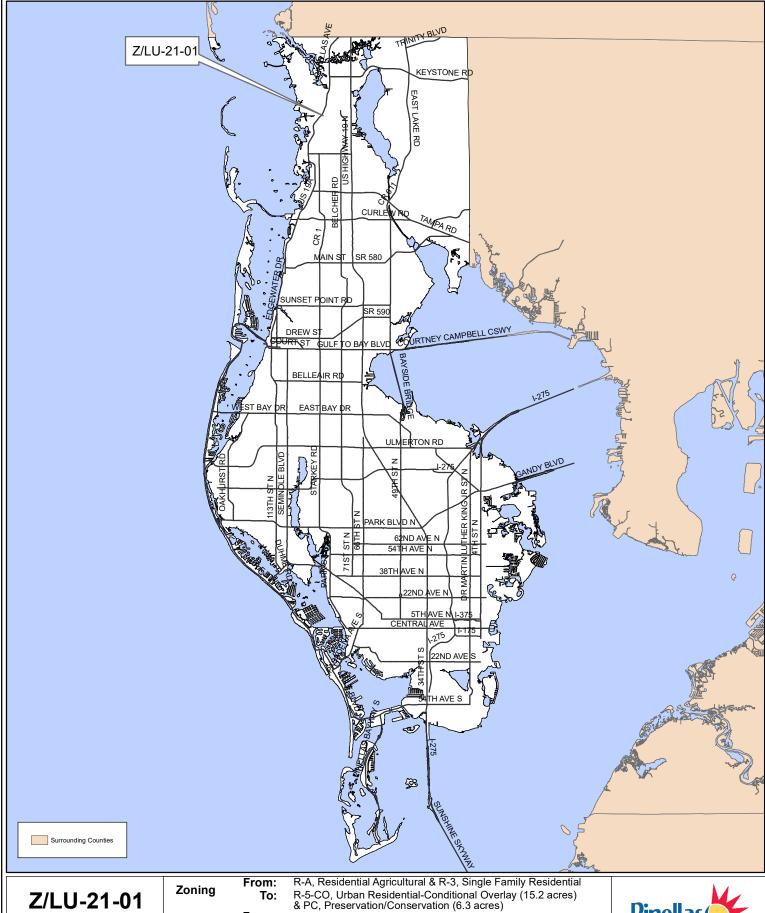

Z/LU-21-01

**Location Map** 

From: Residential Suburban & Preservation **Land Use** 

Residential Low (15.2 acres) & Preservation (6.3 acres) To: With a Conditional Overlay (see case file for details)

24/27/15/72162/002/0040, 24/27/15/89280/000/6104, 6300, & 6301

Prepared by: Pinellas County Planning Department Date: 1/26/2021

1 inch = 4.5 miles

Z/LU-21-01

**Aerial Map** 

Zoning

From: R-A, Residential Agricultural & R-3, Single Family Residential To:

R-5-CO, Urban Residential-Conditional Overlay (15.2 acres) & PC, Preservation/Conservation (6.3 acres)