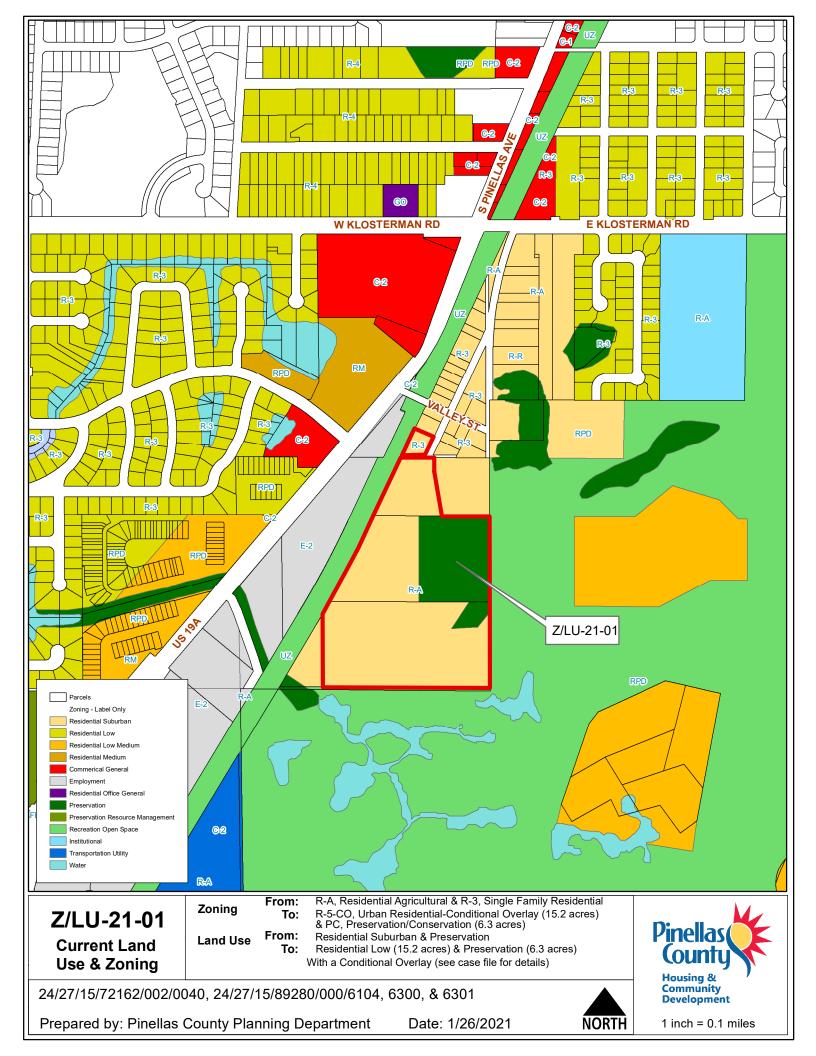

Z/LU-21-01

**Location Map** 

From: Residential Suburban & Preservation **Land Use** 

Residential Low (15.2 acres) & Preservation (6.3 acres) To: With a Conditional Overlay (see case file for details)

24/27/15/72162/002/0040, 24/27/15/89280/000/6104, 6300, & 6301

Prepared by: Pinellas County Planning Department Date: 1/26/2021





1 inch = 4.5 miles





Z/LU-21-01

**Aerial Map** 

Zoning

From: R-A, Residential Agricultural & R-3, Single Family Residential To:

R-5-CO, Urban Residential-Conditional Overlay (15.2 acres) & PC, Preservation/Conservation (6.3 acres)

From: Residential Suburban & Preservation **Land Use** To:

Residential Low (15.2 acres) & Preservation (6.3 acres) With a Conditional Overlay (see case file for details)

24/27/15/72162/002/0040, 24/27/15/89280/000/6104, 6300, & 6301

Prepared by: Pinellas County Planning Department Date: 1/26/2021





1 inch = 0.1 miles