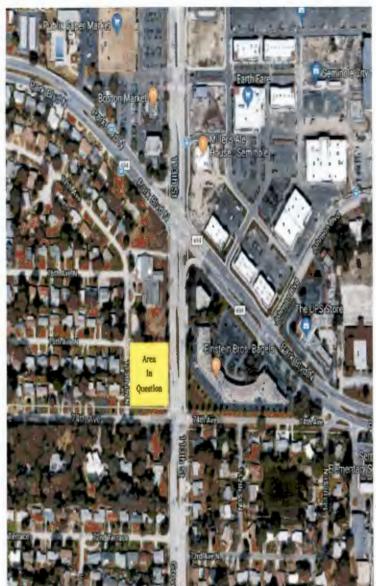

We, the citizens of Pinellas County, hereby submit this petition to the Board of County Commissioners to designate the Seminole Water Tank Station land at 11323 74<sup>th</sup> Avenue located in the unincorporated Seminole area to be a park in perpetuity to honor recipients of the Purple Heart.

# Pinellas Purple Heart Park

Designate The Seminole Water Tank Station Land To Be A Park In Perpetuity To Honor Recipients Of The Purple Heart

Pinellas County has been designated a Purple Heart county.

BUT, Pinellas does not have a Purple Heart park.

There are trails and some road markers, but no special place for our Purple Heart veterans, family, and friends to visit in the honor of our heroes. In addition, the park will provide a place to learn about this special award. For this reason and other considerations, as noted on the petition, citizens are petitioning the Board of County Commissioners to designate a parcel of county land to be a Purple Heart Park. Time is of the essence, we need you to support this petition **AS QUICKLY AS POSSIBLE** to preserve the land.