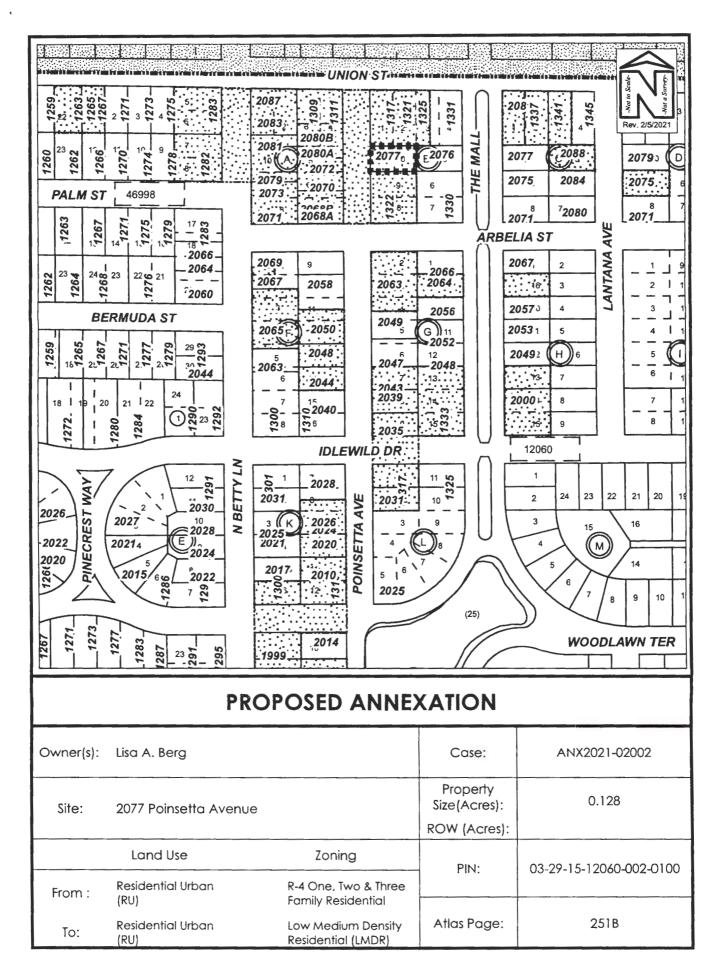

#### **ORDINANCE NO. 9443-21**

AN ORDINANCE OF THE CITY OF CLEARWATER, FLORIDA, ANNEXING CERTAIN REAL PROPERTY LOCATED ON THE EAST SIDE OF POINSETTA AVENUE APPROXIMATELY 150 FEET SOUTH OF UNION STREET, WHOSE POST OFFICE ADDRESS IS 2077 POINSETTA AVENUE, CLEARWATER, FLORIDA 33755 INTO THE CORPORATE LIMITS OF THE CITY, AND REDEFINING THE BOUNDARY LINES OF THE CITY TO INCLUDE SAID ADDITION; PROVIDING AN EFFECTIVE DATE.

WHEREAS, the owner of the real property described herein and depicted on the map attached hereto as Exhibit A has petitioned the City of Clearwater to annex the property into the City pursuant to Section 171.044, Florida Statutes, and the City has complied with all applicable requirements of Florida law in connection with this ordinance; now, therefore,

Lot 10, Block "B" BROOKLAWN, according to plat thereof recorded in Plat Book 13, page 59, Public Records of Pinellas County, Florida;

(ANX2021-02002)

The map attached as Exhibit A is hereby incorporated by reference.