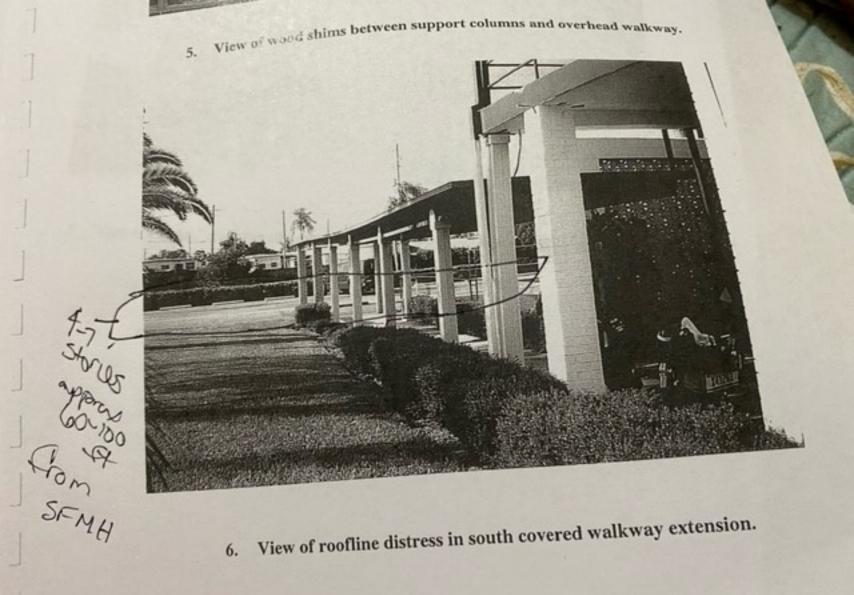

#### IF THIS PASSES, YOUR NEIGHBORHOOD COULD BE NEXT!

The current character of this neighborhood is small and quiet, with MAXIMUM 2-story, mostly single-family homes, with a 2 lane road (no bus stops) which is used only to connect the infill streets to 1st Ave S. Grocery, gas, green spaces, or businesses are outside any reasonable walking distance. The property is adjacent to a coastal high hazard area, Bear Creek which floods when there is a major rain event.