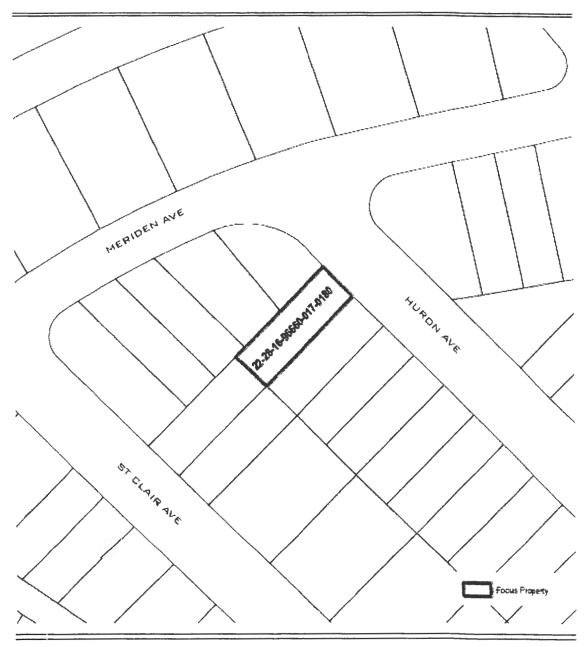

#### Exhibit "B"

# **LOCATOR MAP FOR ANNEXATION**

22-28-16-96660-017-0180 3172 HURON AVE OLDSMAR, FL 34677 LOT 18, BLOCK 17, MAP OF SECTION NO. 1 WEST OLDSMAR SECTIONS