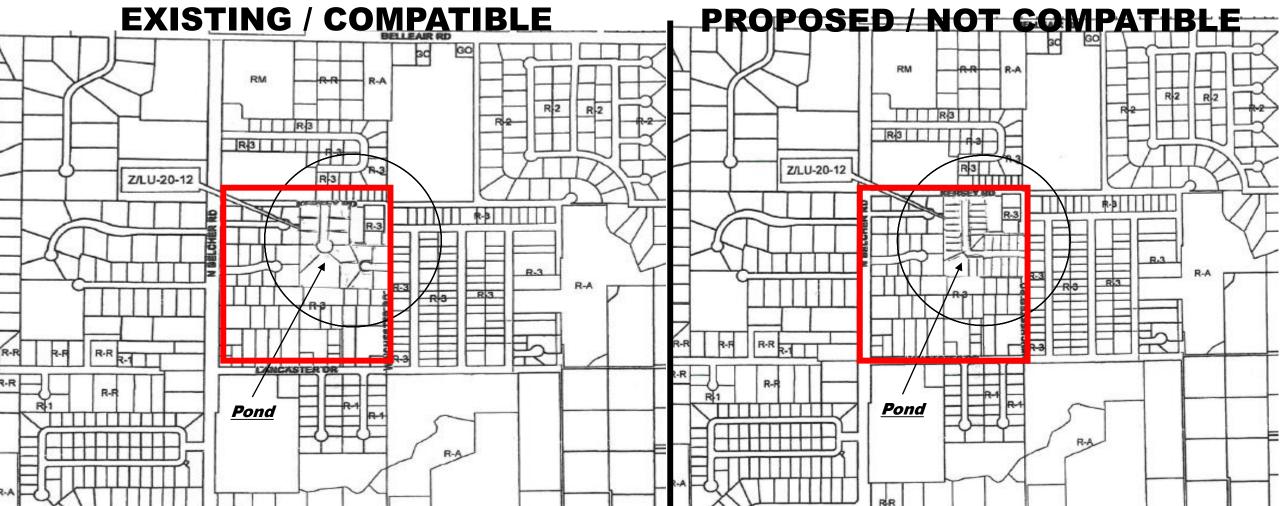

RE: Org Chart - The leader of Pinellas County Govt. are not Developers, Real Estate professional, contractors or "Citizens" with resources.

We ARE NOT trying to deny any property owner / citizen their inherent and legal right to properly develop their purchased land. We all know that at one time this whole area was once nothing but pastureland and citrus groves. We all know that, over time, developers and citizens requested from past Board of County Commission the right to properly develop, and were granted the right to properly develop, in order to build all of our beautiful homes. We request that the BOCC remain as consistent as past Commissions in their assessment and in upholding the current laws and to \*continue to recognize that the successful neighborhoods are central to the quality of life on Pinellas County and that infill development should be compatible with and support the integrity and viability of existing residential neighborhoods in the area. \*(Pinellas County Comprehensive Plan / goals / policy/objectives /1.2 OBJECTIVE / 1.2.3 POLICY)

Re: Case No. 2 /LU - 20 - 12 - PROPERTY OWNER REQUESTS ZONING CHANGE FROM 'R-R' TO 'R-3' & LAND USE CHANGE FROM 'RESIDENTIAL SUBURBAN' TO 'RESIDENTIAL LOW.' I AM A PROEPERTY OWNER IN THE VICINTY WHO WILL BE ADVERSELY AFFECTED BY THE PROPOSED ZONING AND LAND USE CHANGE, THEREFORE - LOPPOSE THE REQUESTED ZONING CHANGE FROM 'R-R' TO 'R-3' & LOPPOSE THE REQUESTED LAND USE CHANGE FROM 'RESIDENTIAL SUBURBAN' TO 'RESIDENTIAL LOW'.