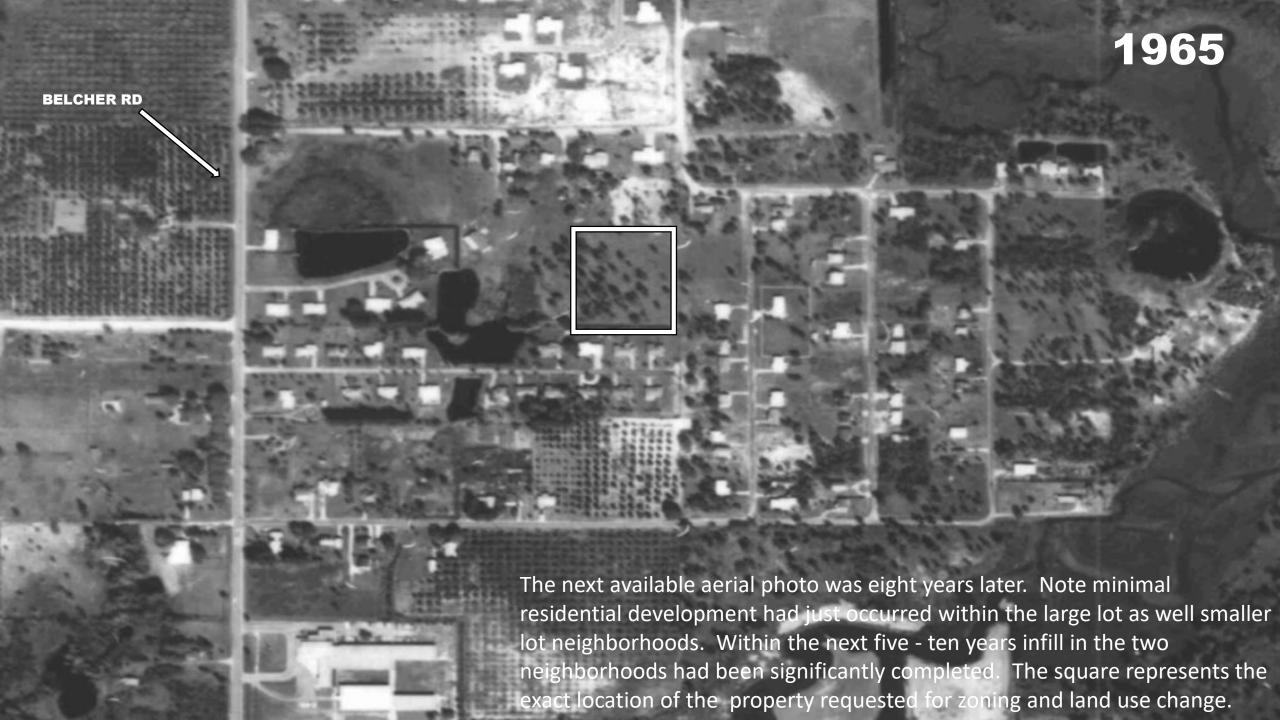

Re: Case No. 2 /LU - 20 - 12 - PROPERTY OWNER REQUESTS ZONING CHANGE FROM 'R-R' TO 'R-3' & LAND USE CHANGE FROM 'RESIDENTIAL SUBURBAN' TO 'RESIDENTIAL LOW.' I AM A PROEPERTY OWNER IN THE VICINTY WHO WILL BE ADVERSELY AFFECTED BY THE PROPOSED ZONING AND LAND USE CHANGE, THEREFORE - LOPPOSE THE REQUESTED ZONING CHANGE FROM 'R-R' TO 'R-3' & LOPPOSE THE REQUESTED LAND USE CHANGE FROM 'RESIDENTIAL SUBURBAN' TO 'RESIDENTIAL LOW'.