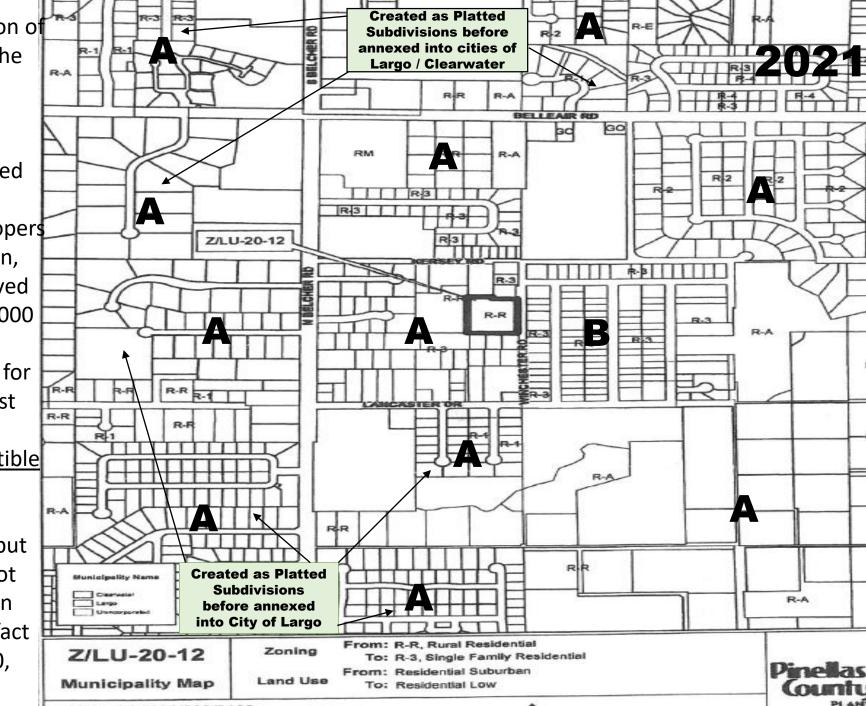

RE: Org Chart - The leader of Pinellas County Govt. are not Developers, Real Estate professional, contractors or "Citizens" with resources.

We ARE NOT trying to deny any property owner / citizen their inherent and legal right to properly develop their purchased land. We all know that at one time this whole area was once nothing but pastureland and citrus groves. We all know that, over time, developers and citizens requested from past Board of County Commission the right to properly develop, and were granted the right to properly develop, in order to build all of our beautiful homes. We request that the BOCC remain as consistent as past Commissions in their assessment and in upholding the current laws and to \*continue to recognize that the successful neighborhoods are central to the quality of life on Pinellas County and that infill development should be compatible with and support the integrity and viability of existing residential neighborhoods in the area. \*(Pinellas County Comprehensive Plan / goals / policy/objectives /1.2 OBJECTIVE / 1.2.3 POLICY)

Re: Case No. 2 /LU - 20 - 12 - PROPERTY OWNER REQUESTS ZONING CHANGE FROM 'R-R' TO 'R-3' & LAND USE CHANGE FROM 'RESIDENTIAL SUBURBAN' TO 'RESIDENTIAL LOW.' I AM A PROEPERTY OWNER IN THE VICINTY WHO WILL BE ADVERSELY AFFECTED BY THE PROPOSED ZONING AND LAND USE CHANGE, THEREFORE - LOPPOSE THE REQUESTED ZONING CHANGE FROM 'R-R' TO 'R-3' & LOPPOSE THE REQUESTED LAND USE CHANGE FROM 'RESIDENTIAL SUBURBAN' TO 'RESIDENTIAL LOW'.