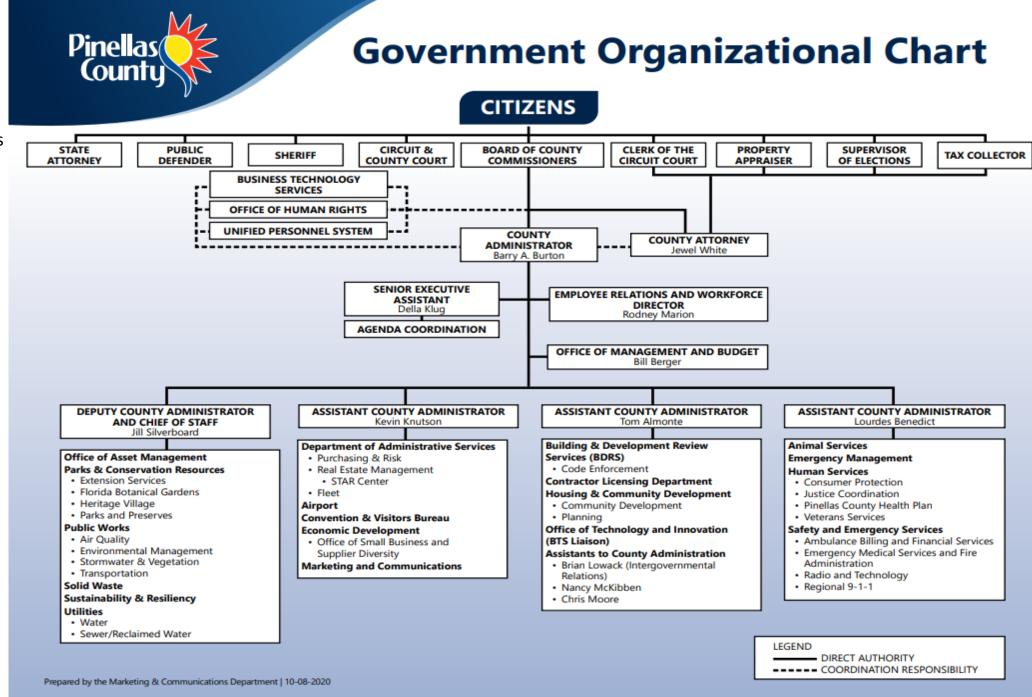

This Org Chart is not meant to be flippant or disrespectful. Understood that the BOCC are responsible for the well being of the entire county and not just the 200 or so families that will be adversely affected if this case is approved. You are all outstanding citizens who have dedicated your lives to public service. It is an honor to be before you tonight. I am confident that after presenting our case you will make the correct decision.

RE: Org Chart - The leader of Pinellas County Govt. are not Developers, Real Estate professional, contractors or "Citizens" with resources.

We ARE NOT trying to deny any property owner / citizen their inherent and legal right to properly develop their purchased land. We all know that at one time this whole area was once nothing but pastureland and citrus groves. We all know that, over time, developers and citizens requested from past Board of County Commission the right to properly develop, and were granted the right to properly develop, in order to build all of our beautiful homes. We request that the BOCC remain as consistent as past Commissions in their assessment and in upholding the current laws and to \*continue to recognize that the successful neighborhoods are central to the quality of life on Pinellas County and that infill development should be compatible with and support the integrity and viability of existing residential neighborhoods in the area. \*(Pinellas County Comprehensive Plan / goals / policy/objectives /1.2 OBJECTIVE / 1.2.3 POLICY)