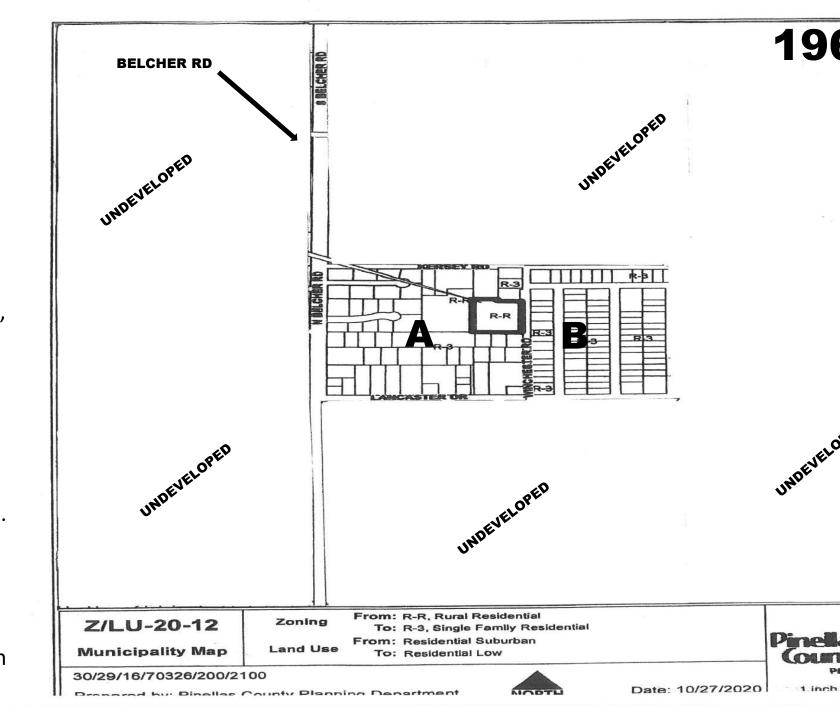

Re: Case No. 2 /LU - 20 - 12 - PROPERTY OWNER REQUESTS ZONING CHANGE FROM 'R-R' TO 'R-3' & LAND USE CHANGE FROM 'RESIDENTIAL SUBURBAN' TO 'RESIDENTIAL LOW.' I AM A PROEPERTY OWNER IN THE VICINTY WHO WILL BE ADVERSELY AFFECTED BY THE PROPOSED ZONING AND LAND USE CHANGE, THEREFORE - LOPPOSE THE REQUESTED ZONING CHANGE FROM 'R-R' TO 'R-3' & LOPPOSE THE REQUESTED LAND USE CHANGE FROM 'RESIDENTIAL SUBURBAN' TO 'RESIDENTIAL LOW'.