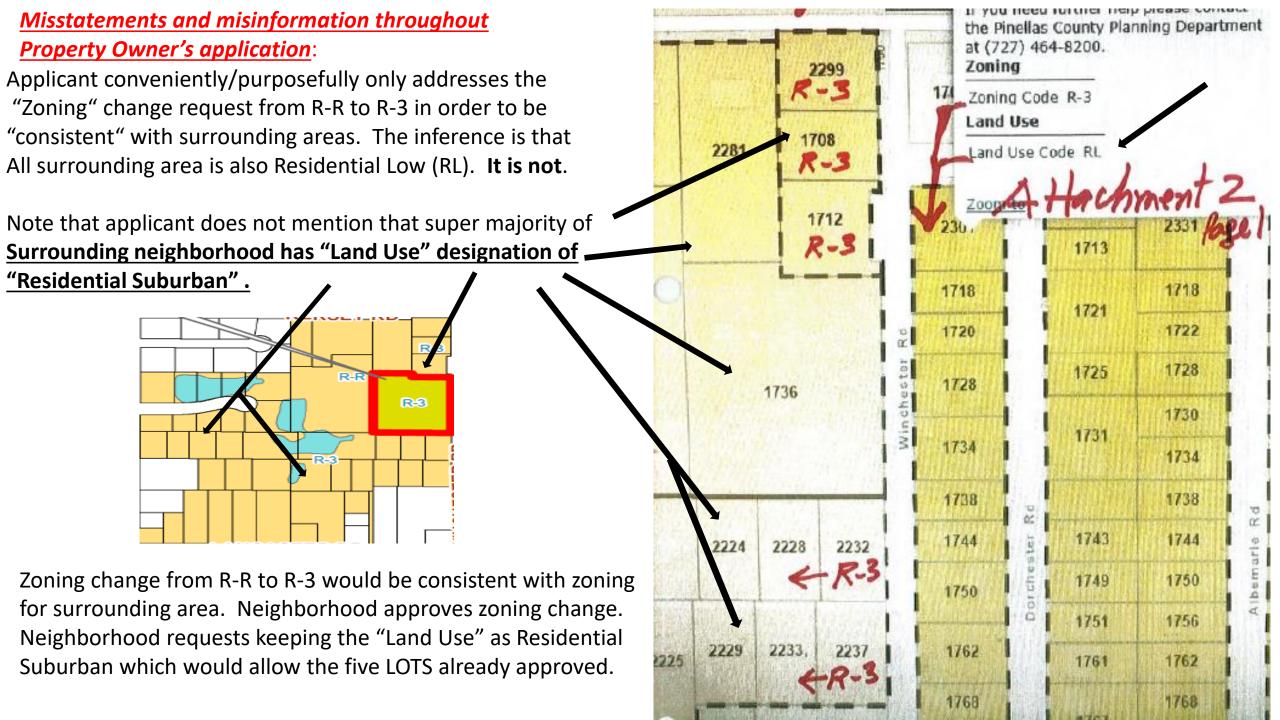

Re: Case No. 2 /LU - 20 - 12 - PROPERTY OWNER REQUESTS ZONING CHANGE FROM 'R-R' TO 'R-3' & LAND USE CHANGE FROM 'RESIDENTIAL SUBURBAN' TO 'RESIDENTIAL LOW.' I AM A PROEPERTY OWNER IN THE VICINTY WHO WILL BE ADVERSELY AFFECTED BY THE PROPOSED ZONING AND LAND USE CHANGE, THEREFORE - LOPPOSE THE REQUESTED ZONING CHANGE FROM 'R-R' TO 'R-3' & LOPPOSE THE REQUESTED LAND USE CHANGE FROM 'RESIDENTIAL SUBURBAN' TO 'RESIDENTIAL LOW'.