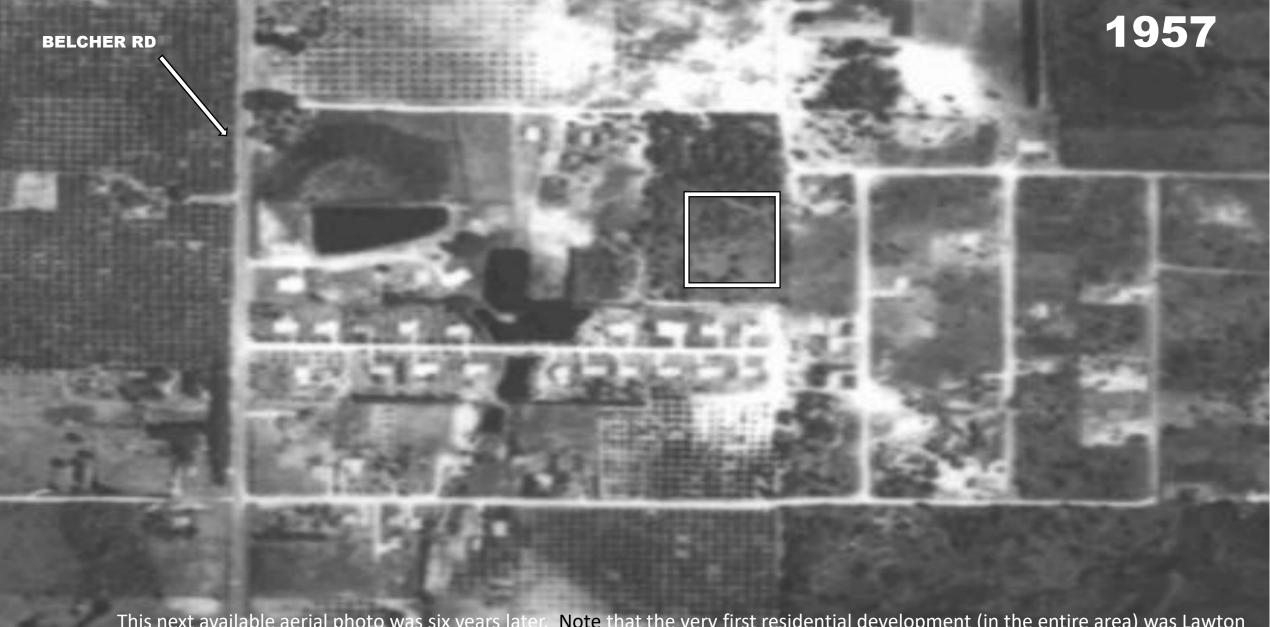

Re: Case No. 2 /LU - 20 - 12 - PROPERTY OWNER REQUESTS ZONING CHANGE FROM 'R-R' TO 'R-3' & LAND USE CHANGE FROM 'RESIDENTIAL SUBURBAN' TO 'RESIDENTIAL LOW.' I AM A PROEPERTY OWNER IN THE VICINTY WHO WILL BE ADVERSELY AFFECTED BY THE PROPOSED ZONING AND LAND USE CHANGE, THEREFORE - LOPPOSE THE REQUESTED ZONING CHANGE FROM 'R-R' TO 'R-3' & LOPPOSE THE REQUESTED LAND USE CHANGE FROM 'RESIDENTIAL SUBURBAN' TO 'RESIDENTIAL LOW'.