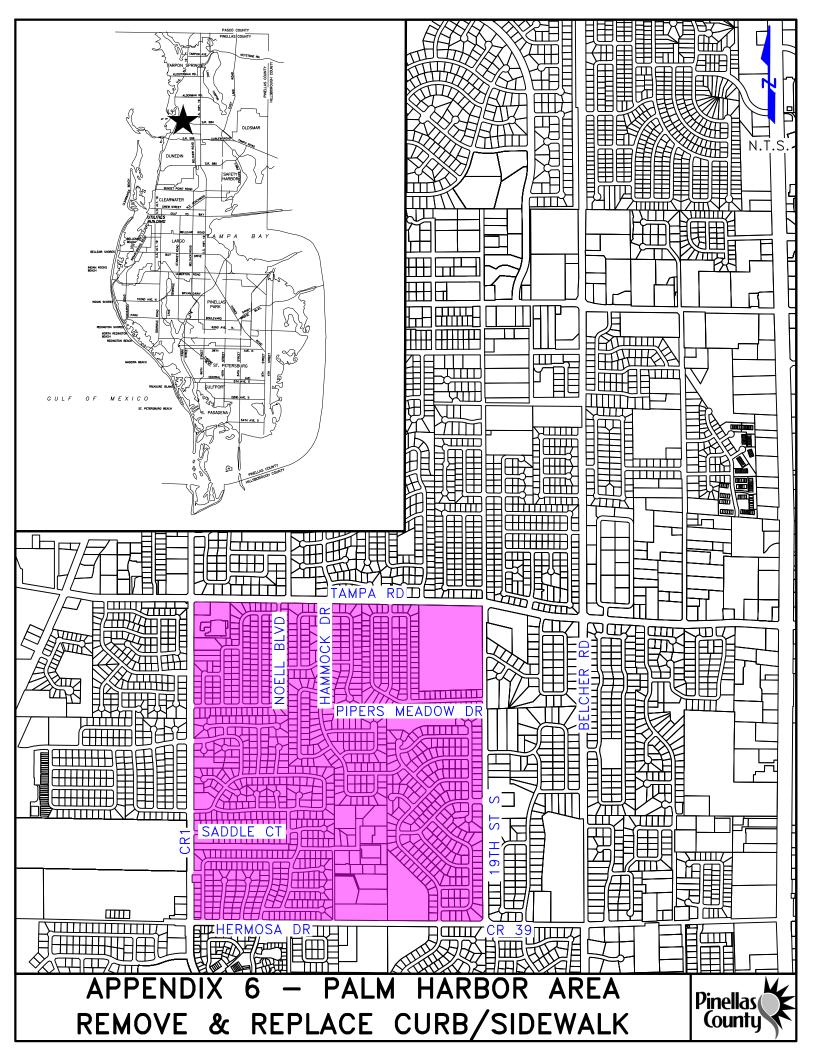

| UNDERDRAIN REPLACEMENT                           |                 |                 |    | REMOVE & REPLACE CURB / SIDEWALK          |                                            |                   |    |
|--------------------------------------------------|-----------------|-----------------|----|-------------------------------------------|--------------------------------------------|-------------------|----|
| Project Location                                 | From            | То              | FY | Project Location/<br>Subdivision          | From                                       | То                | FY |
| 77th Avenue N.                                   | 76th Avenue N.  | 115th Street N. | 21 | Highland Lakes Subdivision                | NO MAP. VARIOUS SITES<br>WITHIN THIS AREA  | NO MAP            | 21 |
| 76th Avenue N.                                   | 77th Avenue N.  | 115th Street N. | 21 | Palm Harbor (various areas<br>within map) | SEE MAP. VARIOUS SITES<br>WITHIN PERIMETER | SEE MAP           | 22 |
| 75th Avenue N.                                   | 113th Lane N.   | 115th Street N. | 21 | Seminole (various areas within map)       | SEE MAP. VARIOUS SITES<br>WITHIN PERIMETER | SEE MAP           | 23 |
| 113th Lane N.                                    | 77th Avenue N.  | 74th Avenue N.  | 22 | 54th Avenue                               | US19                                       | 66th Street North | 23 |
| 74th Avenue N.                                   | 131st Street N. | 133rd Street N. | 22 |                                           |                                            |                   |    |
| 132nd Way N. & 132nd<br>Street N. & 131st Way N. | 75th Avenue N.  | Dead End        | 23 |                                           |                                            |                   |    |
|                                                  |                 |                 |    |                                           |                                            |                   |    |
|                                                  |                 |                 |    |                                           |                                            |                   |    |
|                                                  |                 |                 |    |                                           |                                            |                   |    |