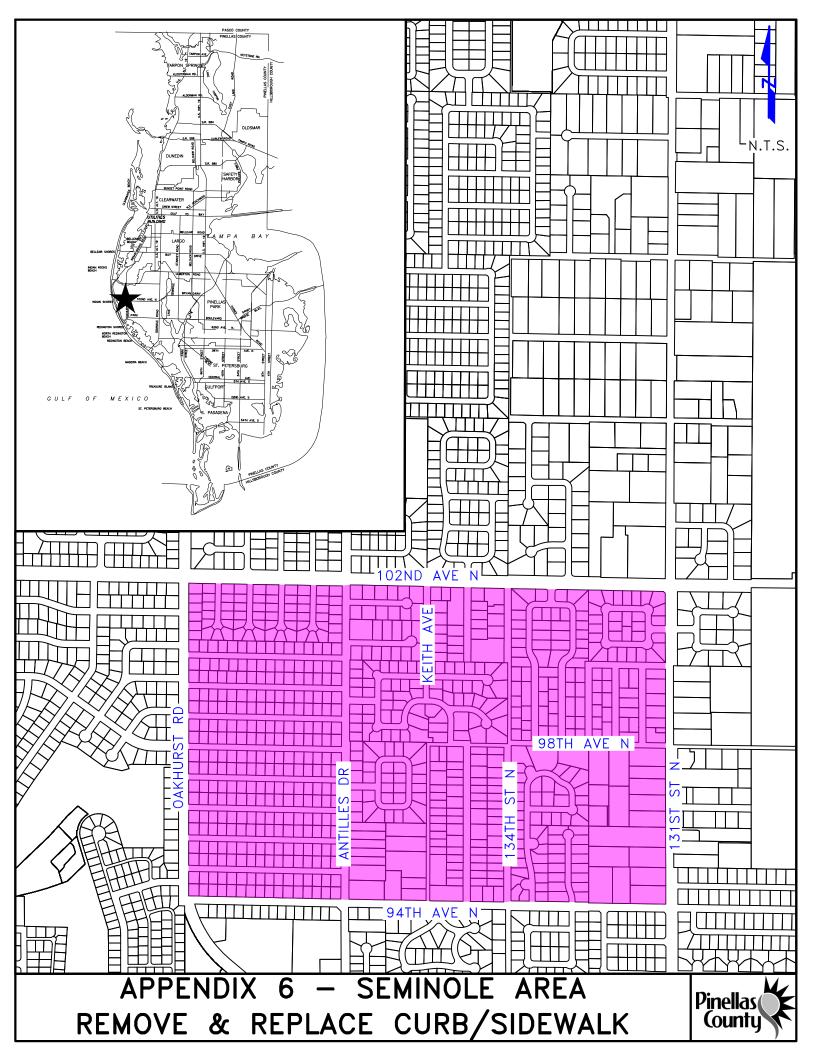

| UNDERDRAIN REPLACEMENT                           |                 |                 |    | REMOVE & REPLACE CURB / SIDEWALK          |                                            |                   |    |
|--------------------------------------------------|-----------------|-----------------|----|-------------------------------------------|--------------------------------------------|-------------------|----|
| Project Location                                 | From            | То              | FY | Project Location/<br>Subdivision          | From                                       | То                | FY |
| 77th Avenue N.                                   | 76th Avenue N.  | 115th Street N. | 21 | Highland Lakes Subdivision                | NO MAP. VARIOUS SITES<br>WITHIN THIS AREA  | NO MAP            | 21 |
| 76th Avenue N.                                   | 77th Avenue N.  | 115th Street N. | 21 | Palm Harbor (various areas<br>within map) | SEE MAP. VARIOUS SITES<br>WITHIN PERIMETER | SEE MAP           | 22 |
| 75th Avenue N.                                   | 113th Lane N.   | 115th Street N. | 21 | Seminole (various areas within map)       | SEE MAP. VARIOUS SITES<br>WITHIN PERIMETER | SEE MAP           | 23 |
| 113th Lane N.                                    | 77th Avenue N.  | 74th Avenue N.  | 22 | 54th Avenue                               | US19                                       | 66th Street North | 23 |
| 74th Avenue N.                                   | 131st Street N. | 133rd Street N. | 22 |                                           |                                            |                   |    |
| 132nd Way N. & 132nd<br>Street N. & 131st Way N. | 75th Avenue N.  | Dead End        | 23 |                                           |                                            |                   |    |
|                                                  |                 |                 |    |                                           |                                            |                   |    |
|                                                  |                 |                 |    |                                           |                                            |                   |    |
|                                                  |                 |                 |    |                                           |                                            |                   |    |