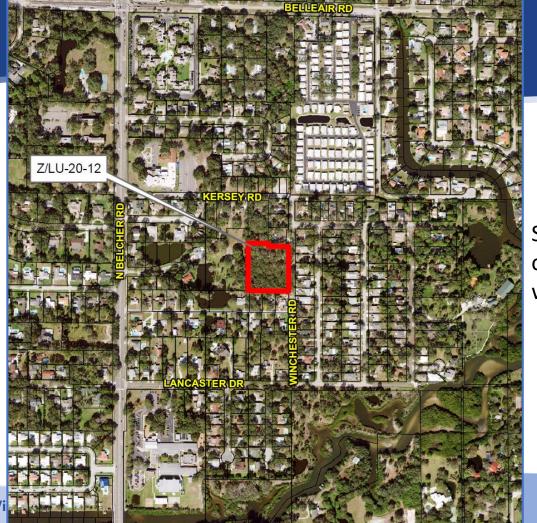

# Location

Surrounding property owners within 400 feet were notified by mail.

## **Subject Property**

Approximately 2.18 acres at 1736 Winchester Road in unincorporated Largo Vacant except for a barn and sheds