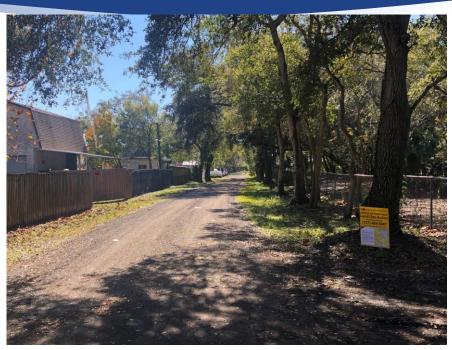

acres at 1736 Winchester Road in unincorporated Largo Vacant except for a barn and sheds

### **Future Land Use Amendment**

From: Residential Suburban (RS) – 2.5 units per acre

To: Residential Low (RL) – 5 units per acre

## **Zoning Atlas Amendment**

From: R-R (Rural Residential) – 16,000 sf minimum lots

To: R-3 (Single Family Residential) – 6,000 sf minimum lots

## **Proposed Use**

Single family subdivision – maximum 11 units based on acreage

# Location





Surrounding property owners within 400 feet were notified by mail.





## **Future Land Use**

BOARD OF COUNTY COMMISSIONERS





# Zoning





# **Site Photos**







# **Site Photos**





Looking at subject property from Winchester Road

Our Vision: To Be the Standard for Public Service in America

# **Site Photos**







Looking north and south down Winchester Road



## **Additional Information**



## **Intended Use**

**Single-family detached subdivision** 

11 units maximum based on acreage

Final number of units subject to site plan review (drainage, etc.)

## **Potential Traffic Impacts**

Approval could generate up to 58 additional daily trips Will not change the Level of Service on surrounding roadways

Belcher Road closest roadway regulated for level of service
Winchester Road will need improvements – developer responsible



## Recommendation



## **Proposed Land Use and Zoning amendments**

- Surrounding area is a mix of RS and RL land use categories
- R-3 zoning contiguous on three sides of the subject property
- Consistent with the Comprehensive Plan
- Consistent with the Countywide Plan Ma