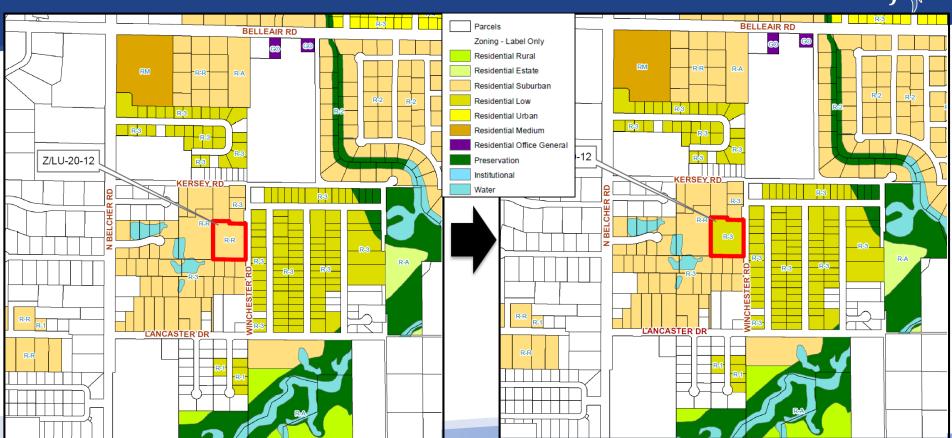

### **Future Land Use Amendment**

From: Residential Suburban (RS) – 2.5 units per acre

To: Residential Low (RL) – 5 units per acre

## **Zoning Atlas Amendment**

From: R-R (Rural Residential) – 16,000 sf minimum lots

To: R-3 (Single Family Residential) – 6,000 sf minimum lots

## **Future Land Use**

BOARD OF COUNTY COMMISSIONERS

# Zoning