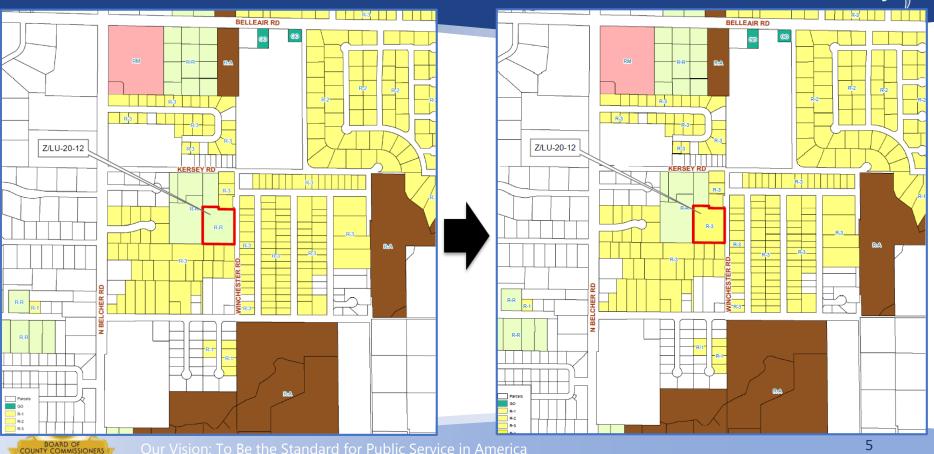

### **Future Land Use Amendment**

From: Residential Suburban (RS) – 2.5 units per acre

To: Residential Low (RL) – 5 units per acre

## **Zoning Atlas Amendment**

From: R-R (Rural Residential) – 16,000 sf minimum lots

To: R-3 (Single Family Residential) – 6,000 sf minimum lots

# Zoning