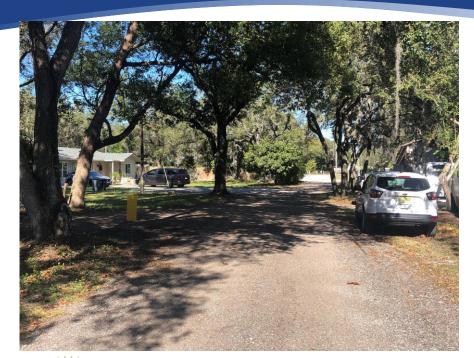

8 acres at 1736 Winchester Road in unincorporated Largo Vacant except for a barn and sheds

### **Future Land Use Amendment**

From: Residential Suburban (RS) – 2.5 units per acre

To: Residential Low (RL) – 5 units per acre

## **Zoning Atlas Amendment**

From: R-R (Rural Residential) – 16,000 sf minimum lots

To: R-3 (Single Family Residential) – 6,000 sf minimum lots

## **Proposed Use**

Single family subdivision – maximum 11 units based on acreage

# Location





Surrounding property owners within 400 feet were notified by mail.





## **Future Land Use**

BOARD OF COUNTY COMMISSIONERS





# Zoning





# **Site Photos**







# **Site Photos**





Looking at subject property from Winchester Road

Our Vision: To Be the Standard for Public Service in America

# **Site Photos**







Looking north and south down Winchester Road



## **Additional Information**



## **Intended Use**

**Single-family detached subdivision** 

11 units maximum based on acreage

Final number of units subject to site plan review (drainage, etc.)

## **Potential Traffic Impacts**

Approval could generate up to 58 additional daily trips Will not change the Level of Service on surrounding roadways

Belcher Road closest roadway regulated for level of service
Winchester Road will need improvements – developer responsible



## Recommendation



## **Proposed Land Use and Zoning amendments**

- Surrounding area is a mix of RS and RL land use categories
- R-3 zoning contiguous on three sides of the subject property
- Consistent with the Comprehensive Plan
- Consistent with the Countywide Plan