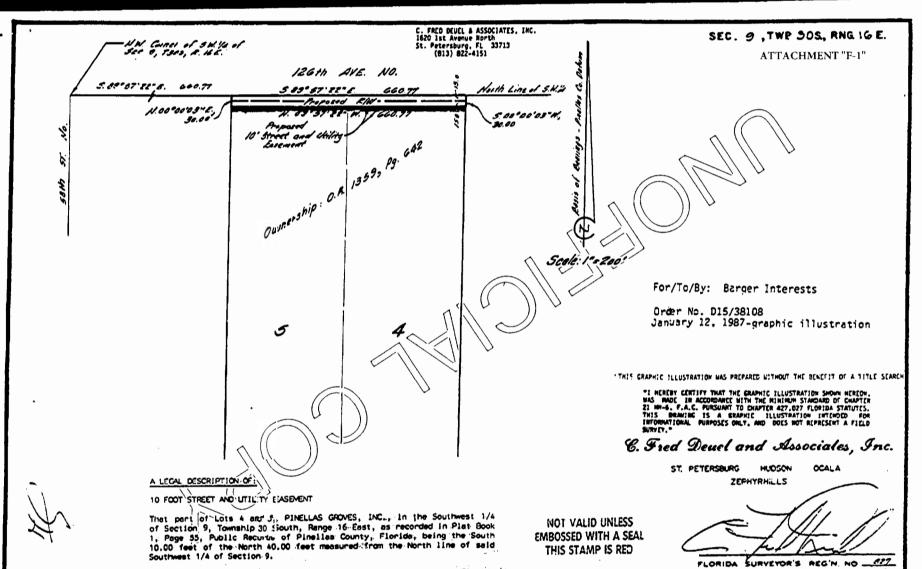

OR6751PG0152

ATTACHMENT "F-1"

24MA88

10.59 CASH

í.

19.59

ঀৢৢ

## 13 lot much STREET AND UTILITY EASEMENT

1 Tola: 10:50

45 Fee .....

01 CASH

40 Rno. (0.50. 41 DS -spennet/~

THIS INDENTURE made this \_22 day of March, 1988, by and between FLOTAMPAR CORPORATION, a Florida corporation, party of the first part, and CITY OF PINELLAS PARK, a political subdivision of the State of Florida, with offices at 5141 - 78th Avenue North, Pinellas Park, Florida, party of the second part.

WITNESSETH, that the said party of the first part, for and in consideration of the sum of TEN DOLLARS and other good and valuable considerations to it in hand paid by the said party of the second part, the receipt whereof is hereby acknowledged, does hereby grant and release unto the said party of the second part a perpetual easement in and to the following described property, together with reasonable access thereto for street and utility purposes and the maintenance thereof, lying in the County of Pinellas, State of Florida, to-wit: 18 18261305 77

That part of Lots 4 and 5, PINELLAS GROVES, INC., in the Southwest 1/4 of Section 9, Township 30 South, Range 16 East, as recorded in Plat Book 1, TOTAL Page 55, Public Records of Pinellas County, Florida, being the South 10.00 feet of the North 40.00 feet measured from the North line of said Southwest 1/4 of Section 9, Tying and being in Pinellas County, Florida. -SEE EXHIBIT "A" ANNEXED HERETO-