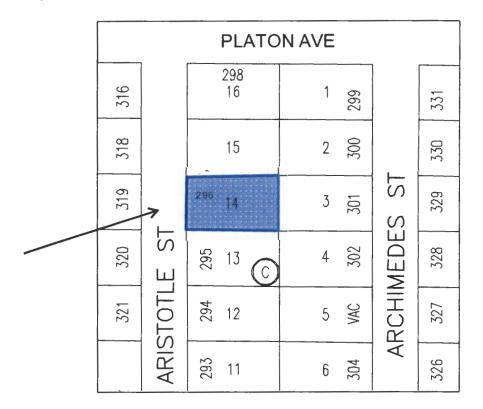

| MICHAEL FRANK DIANA             |                                                                                                                                                                                                      |
|---------------------------------|------------------------------------------------------------------------------------------------------------------------------------------------------------------------------------------------------|
| COVENANT HOMES INC              |                                                                                                                                                                                                      |
| COVENANT HOMES INC              |                                                                                                                                                                                                      |
| ANNEXATION INTO CITY OF DUNEDIN |                                                                                                                                                                                                      |
| 296 ARISTOTLE STREET            |                                                                                                                                                                                                      |
| 24-28-15-59760-003-0140         |                                                                                                                                                                                                      |
| RESIDENTIAL URBAN               |                                                                                                                                                                                                      |
| 21-06                           |                                                                                                                                                                                                      |
| January 13, 2021                |                                                                                                                                                                                                      |
| February 4, 2021                |                                                                                                                                                                                                      |
| February 18, 2021               |                                                                                                                                                                                                      |
|                                 | COVENANT HOMES INC<br>COVENANT HOMES INC<br>ANNEXATION INTO CITY OF DUNEDIN<br>296 ARISTOTLE STREET<br>24-28-15-59760-003-0140<br>RESIDENTIAL URBAN<br>21-06<br>January 13, 2021<br>February 4, 2021 |

## 296 Aristotle Street 24-28-15-59760-003-0140

Lot 14, Block C, New Athens City, according to the map or plat thereof, as recorded in Plat Book 55, Page(s) 57, of the Public Records of Pinellas County, Florida.