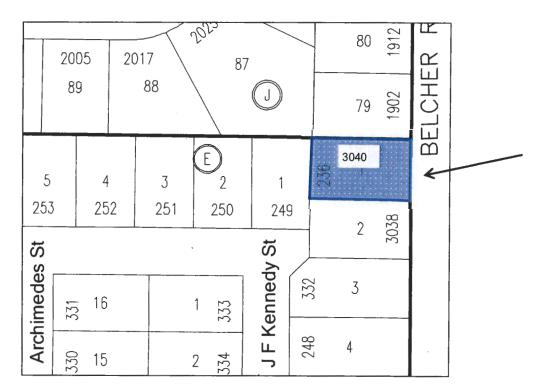

Owner: 1630 HARBOR DR LLC

Applicant: EMILIO PERRETTI
Representative: TULIO ZULOAGA

Project Name: ANNEXATION INTO CITY OF DUNEDIN

Address: 3040 BELCHER ROAD
Parcel Number: 24-28-15-59760-001-0010
Land Use Designation: RESIDENTIAL URBAN