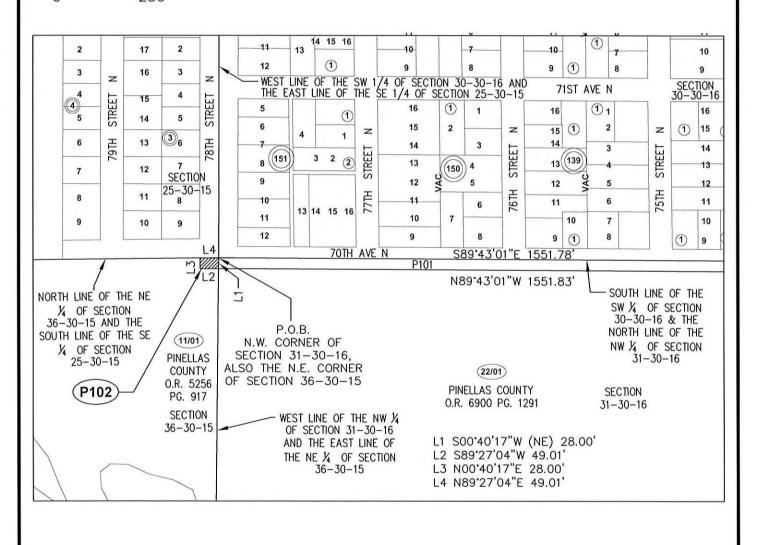

A SW.

PINELLAS COUNTY PUBLIC WORKS SURVEY AND MAPPING DIVISION 22211 U.S. HIGHWAY 19 N. Pinellas ( CLEARWATER, FLORIDA 33765-2328 SECTION 31, TOWNSHIP 30 SOUTH, RANGE 16 EAST **LEGEND** P.O.B. - POINT OF BEGINNING O.R. - OFFICIAL RECORDS PG. - PAGE SCALE IN FEET '= 250° 250 SKETCH - NOT A SURVEY 14 15 16 1 13 10 10 VAC 10 (1) 12 9 1 8 9 3 9 WEST LINE OF THE SW 1/4 OF SECTION 30-30-16 AND THE EAST LINE OF THE SE 1/4 OF SECTION 25-30-15 Z SECTION 30-30-16 71ST AVE N 4 (1) 1 1 1 1 16 16 16 (1) 5 6 2 15 2 15 (1) 15 Z Z (1) Z (2) 2 15 36 1 **78TH** 14 14 3 STREET 3 STREET 14 14 8 ((151) 2 13 (139) 13 STREET 4 13 (127) 13 (150) 138 SECTION 12 25-30-15 12 5 12 12 **76TH 75TH** 6 11 11 11 6 74TH 13 14 15 16 11 10 7 10 7 10 7 1 10 9 9 8 9 (1) 1 9 8 9 N89'43'01"W 1551.83' SOUTH LINE OF THE P102 P101 SW 1/4 OF SECTION 2 S00'34'36"W 30-30-16 & THE P.O.B. NORTH LINE OF THE 28.00' (11/01) N.W. CORNER OF NW 1/4 OF SECTION 31-30-16 SECTION 31-30-16. **PINELLAS** ALSO THE N.E. CORNER COUNTY (22/01) OF SECTION 36-30-15 O.R. 5256 2 PINELLAS COUNTY SECTION PG. 917 O.R. 6900 PG. 1291 31-30-16 20 SECTION WEST LINE OF THE NW 1/4 CIRCLECREEK 36-30-15 19 OF SECTION 31-30-16 DRIVE L1 S00'40'17"W (NE) 28.00' AND THE EAST LINE OF 18 B L2 S89'27'04"W 49.01' THE NE  $\frac{1}{4}$  OF SECTION 36-30-15L3 N00'40'17"E 28.00' 17 L4 N89'27'04"E 49.01' S.F.N.: 2011\_00012