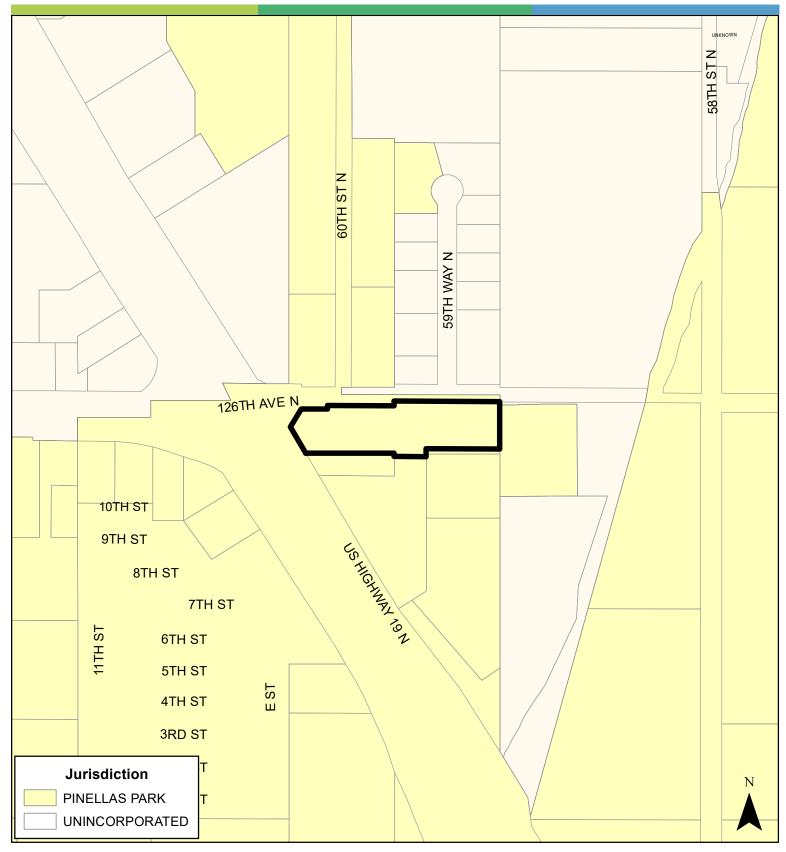

# Case CW20-17 Map 2: Jurisdictional Map

| JURISDICTION: | Pinellas Park | FROM: | Retail & Services |   |     |     |
|---------------|---------------|-------|-------------------|---|-----|-----|
| AREA:         | 2.19 Acres    | TO:   | Employment        | 0 | 250 | 500 |