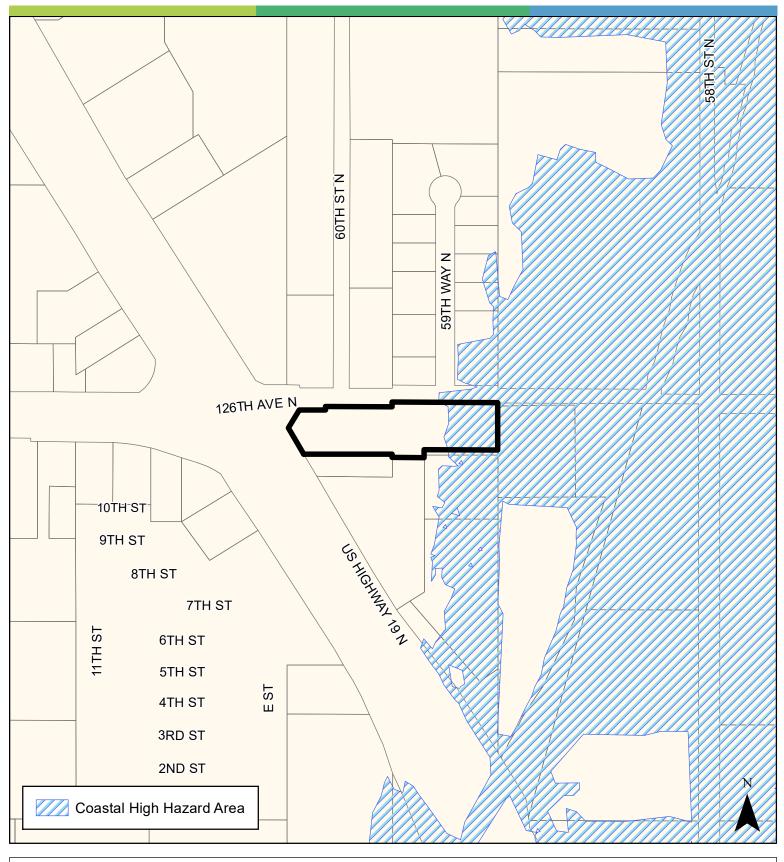

# Case CW20-17 Map 6: Coastal High Hazard Area

| JURISDICTION: | Pinellas Park | FROM: | Retail & Services |   |     |     |
|---------------|---------------|-------|-------------------|---|-----|-----|
| AREA:         | 2.19 Acres    | TO:   | Employment        | 0 | 250 | 500 |