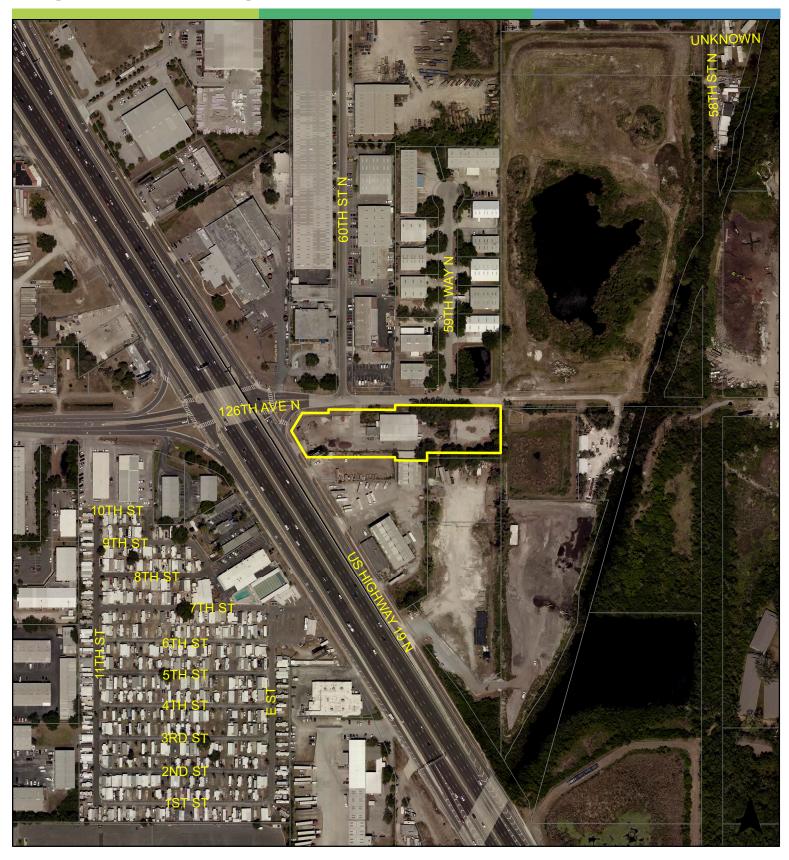

#### Case CW20-17 Map 3: Aerial Map

| JURISDICTION: | Pinellas Park | FROM: | Retail & Services | _ |     |     |
|---------------|---------------|-------|-------------------|---|-----|-----|
| AREA:         | 2.19 Acres    | TO:   | Employment        | 0 | 250 | 500 |