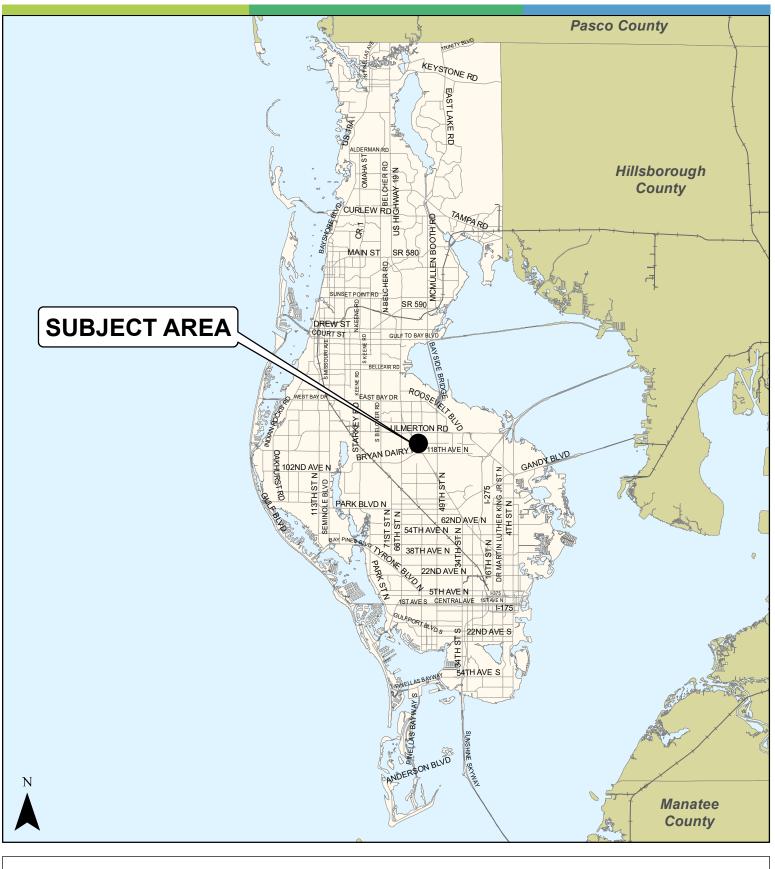

#### Case CW20-17 Map 1: Location Map

| JURISDICTION | : Pinellas Park | FROM: | Retail & Services |   |   | Miles |
|--------------|-----------------|-------|-------------------|---|---|-------|
| AREA:        | 2.19 Acres      | TO:   | Employment        | 0 | 4 | 8     |