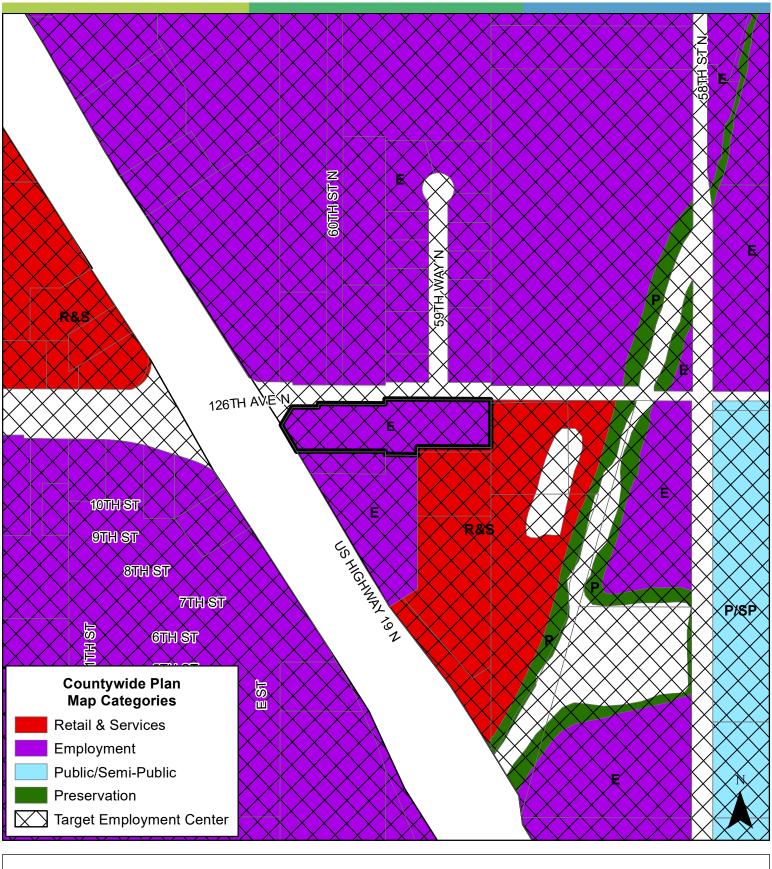

### Case CW20-17 Map 4: Current Countywide Plan Map

| JURISDICTION | : Pinellas Park | FROM: | Retail & Services |   |
|--------------|-----------------|-------|-------------------|---|
| AREA:        | 2.19 Acres      | TO:   | Employment        | 0 |