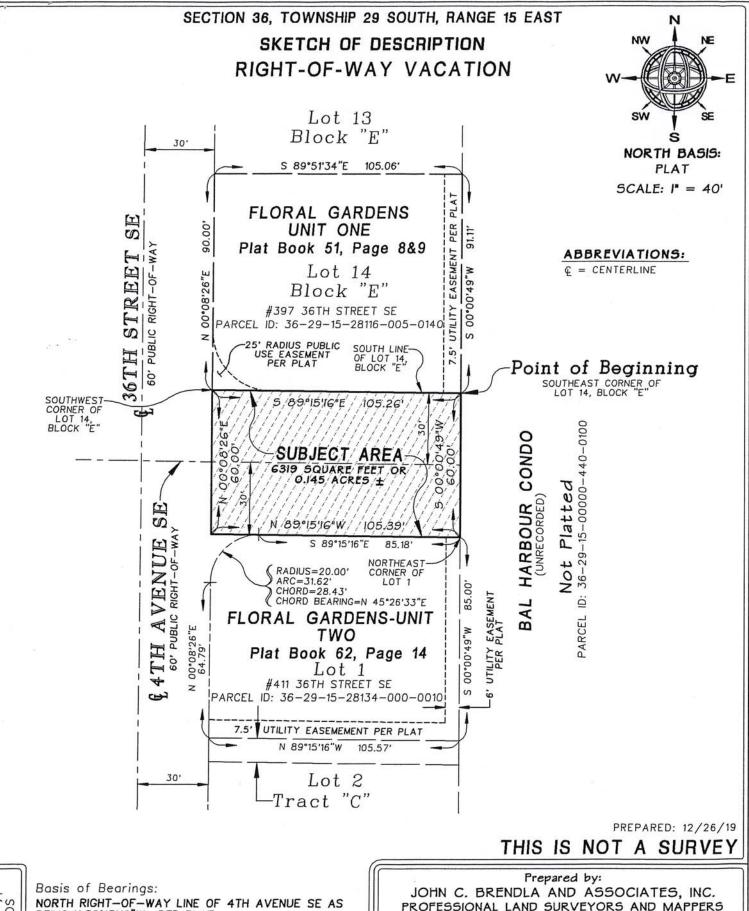

## SECTION 36, TOWNSHIP 29 SOUTH, RANGE 15 EAST

## DESCRIPTION AND SKETCH RIGHT-OF-WAY VACATION

## LEGAL DESCRIPTION:

A PORTION OF 4TH AVENUE SOUTHEAST RIGHT-OF-WAY (60 FEET WIDE) LYING SOUTH OF AND BEING COINCIDENT WITH LOT 14, BLOCK "E", FLORAL GARDENS UNIT ONE, ACCORDING TO THE MAP OR PLAT THEREOF AS BEING RECORDED IN PLAT BOOK 51, PAGES 8 AND 9 OF THE PUBLIC RECORDS OF PINELLAS COUNTY, FLORIDA AND LYING NORTH OF AND BEING COINCIDENT WITH LOT 1, FLORAL GARDENS-UNIT TWO, ACCORDING TO THE MAP OR PLAT THEREOF AS BEING RECORDED IN PLAT BOOK 62, PAGE 14 OF THE PUBLIC RECORDS OF PINELLAS COUNTY, FLORIDA, BEING DESCRIBED AS FOLLOWS:

BEGIN AT THE SOUTHEAST CORNER OF SAID LOT 14, BLOCK "E" AND RUN THENCE S.00°00'49"W. ALONG A SOUTHERLY PROLONGATION THEREOF A DISTANCE OF 60.00 FEET TO THE NORTHEAST CORNER OF SAID LOT 1; THENCE RUN N.89°15'16"W. A DISTANCE OF 105.39 FEET TO A POINT; THENCE RUN N.00°08'26"E. A DISTANCE OF 60.00 FEET TO THE SOUTHWEST CORNER OF AFORESAID LOT 14, BLOCK "E"; THENCE RUN S.89°15'16"E. ALONG THE SOUTH LINE THEREOF A DISTANCE OF 105.26 FEET TO THE AFORESAID SOUTHEAST CORNER OF LOT 14, BLOCK "E" AND THE POINT OF BEGINNING.

CONTAINING 6319 SQUARE FEET OR 0.145 ACRES MORE OR LESS.

## THIS DESCRIPTION AND SKETCH IS BASED ON RECORDED PLATS

Reviewed by: CH GD
Date: 9/23/2020
SFN# 501-1598

FOR: WILLIAMS FAMILY REVOCABLE TRUST LYNNE ATWOOD WILLIAMS

PREPARED: 12/26/19

THIS IS NOT A SURVEY