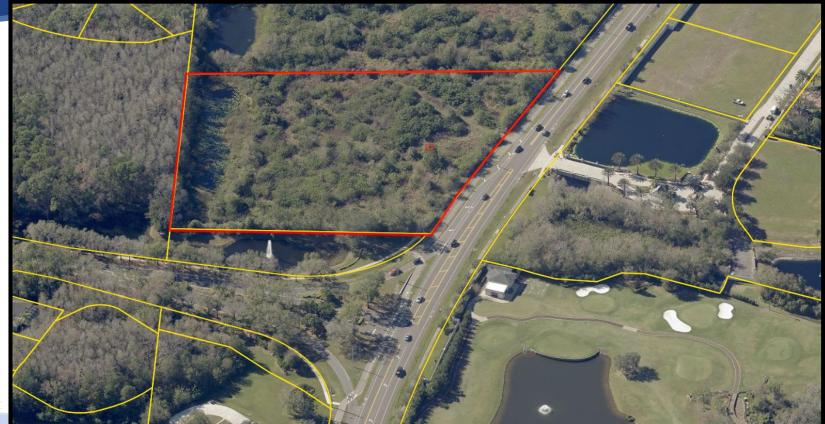

#### **Subject Property**

**Approximately 5 acres** 

South side of Keystone Rd east of East Lake Rd in East Lake Tarpon

## **Site Photos**

Our Vision: To Be the Standard for Public Service in America