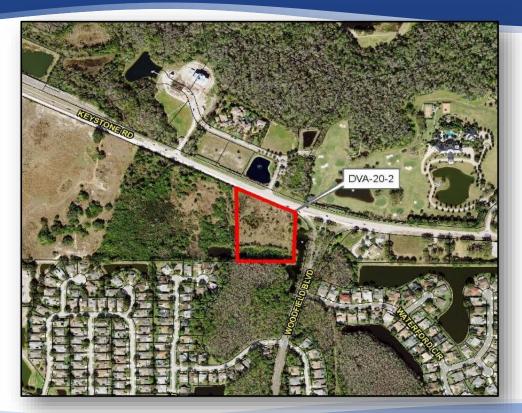

#### **Subject Property**

**Approximately 5 acres** 

South side of Keystone Rd east of East Lake Rd in East Lake Tarpon

## Location

Surrounding property owners within 750 feet were notified by mail.