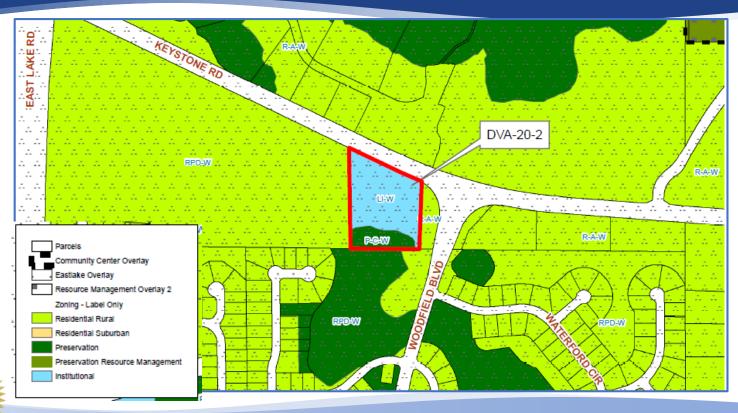

#### **Zoning Atlas**

LI-W – Limited Institutional (4.08 acres) &

PC-W – Preservation/Conservation (0.92 acre) (no change proposed)

#### **Future Land Use Map (FLUM)**

**Institutional & Preservation (no change proposed)** 

**Existing Use – vacant** 

**Proposed Use – assisted living facility (ALF)** 

## **Zoning/Future Land Use (no change)**