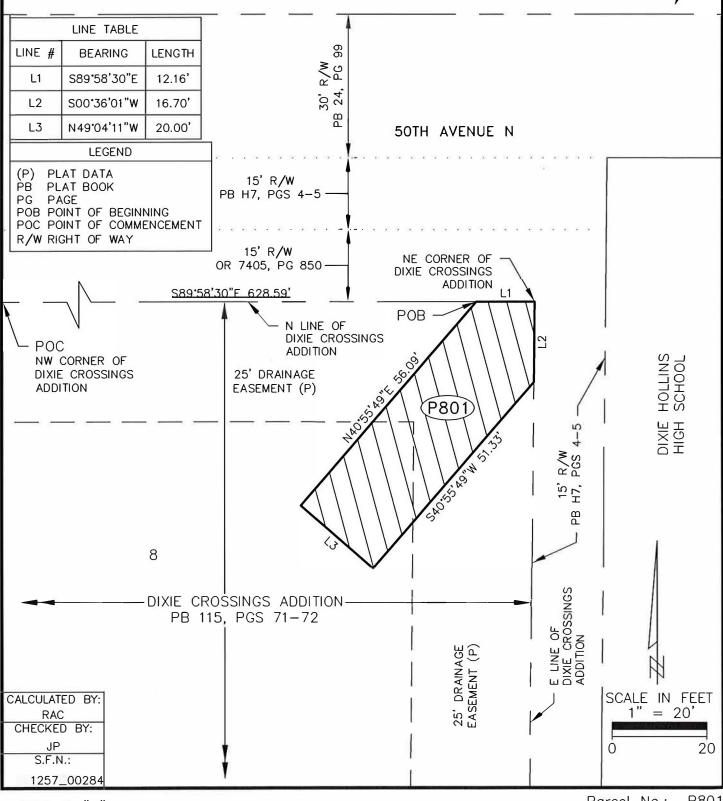

## DESCRIPTION

A portion of Lot 8, DIXIE CROSSINGS ADDITION, according to the plat thereof as recorded in Plat Book 115, Pages 71 and 72, of the Public Records of Pinellas County, Florida, being more particularly described as follows.

Commence at the Northwest corner of said DIXIE CROSINGS ADDITION; thence S89\*58'30"E along the North line thereof, a distance of 628.59 feet to the POINT OF BEGINNING; thence continue along said North line S89\*58'30"E, a distance of 12.16 feet to the Northeast corner of said DIXIE CROSSINGS ADDITION; thence S00\*36'01"W along the East line of said DIXIE CROSSINGS ADDITION, a distance of 16.70 feet; thence S40\*55'49"W, a distance of 51.33 feet; thence thence N49\*04'11"W, a distance of 20.00 feet; thence N40\*55'49"E, a distance of 56.09 feet to the POINT OF BEGINNING.

Containing 1176 square feet or 0.027 acres more or less.

BASIS OF BEARINGS: Bearings are based on the North line of DIXIE CROSSINGS ADDITION, as recorded in Plat Book 115, Pages 71 and 72, Public Records of Pinellas County, Florida, being S89\*58'30"E.