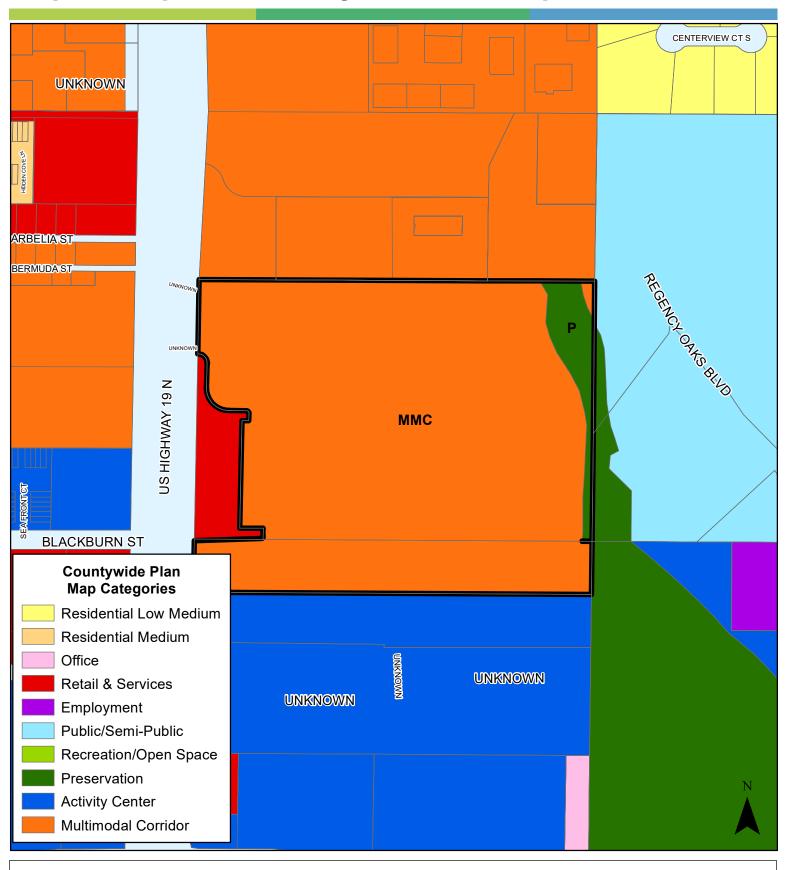

### Map 4: Current Countywide Plan Map

JURISDICTION: Clearwater FROM: Retail & Services, Residential Low Medium, Preservation, Recreation/Open Space

AREA: 26.314 Acres TO: Multimodal Corridor, Preservation Feet 0 250 500

# **Map 1: Location Map**

JURISDICTION: Clearwater FROM: Retail & Services, Residential Low Medium, Preservation, Recreation/Open Space

AREA: 26.314 Acres TO: Multimodal Corridor, Preservation

0 4 8

## **Map 2: Jurisdictional Map**

JURISDICTION: Clearwater FROM: Retail & Services, Residential Low Medium, Preservation, Recreation/Open Space

AREA: 26.314 Acres TO: Multimodal Corridor, Preservation Feet

0 250 500

JURISDICTION: Clearwater Retail & Services, Residential Low Medium, Preservation, Recreation/Open Space FROM: ⊐ Feet

AREA: 26.314 Acres TO: **Multimodal Corridor, Preservation** 

250 500