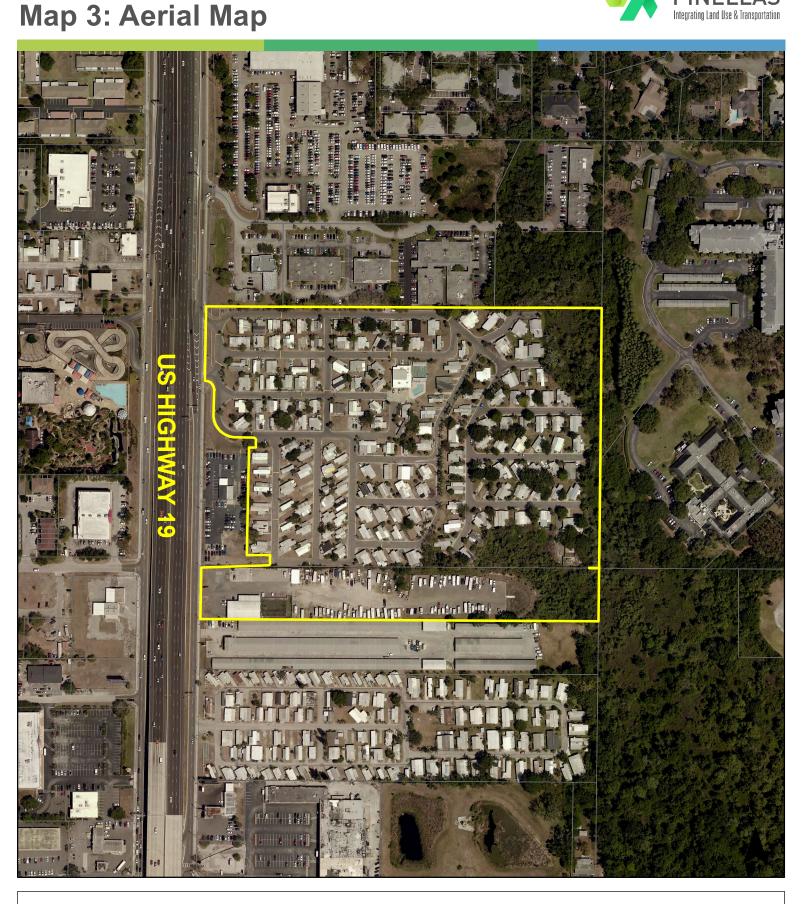

0 250 500

JURISDICTION: Clearwater Retail & Services, Residential Low Medium, Preservation, Recreation/Open Space FROM: ⊐ Feet

AREA: 26.314 Acres TO: **Multimodal Corridor, Preservation** 

250 500