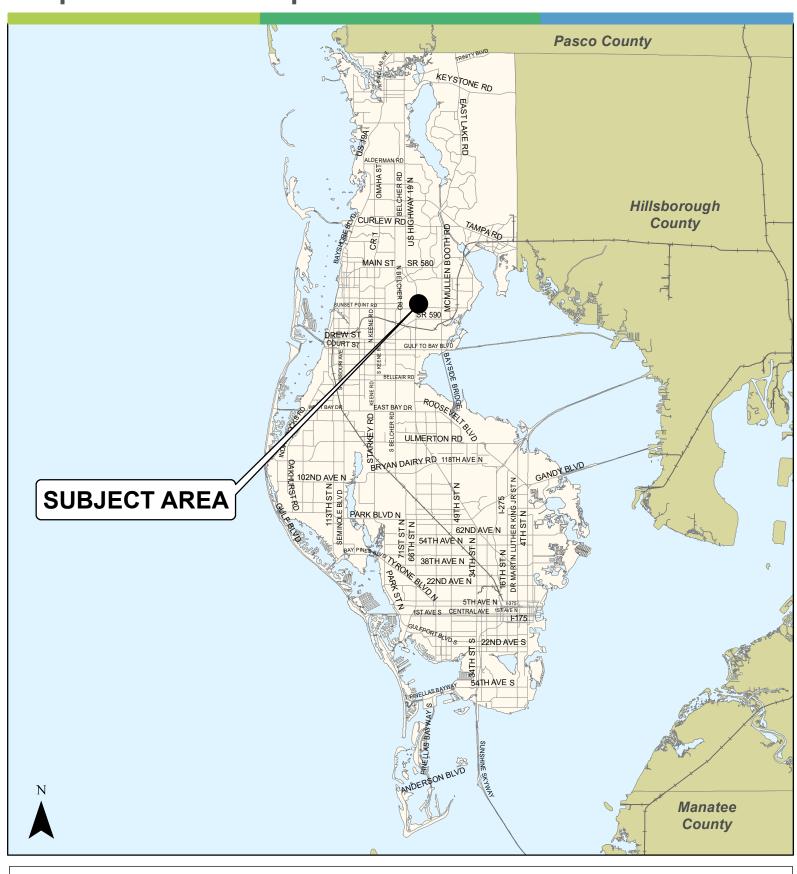

# **Map 1: Location Map**

JURISDICTION: Clearwater FROM: Retail & Services, Residential Low Medium, Preservation, Recreation/Open Space

AREA: 26.314 Acres TO: Multimodal Corridor, Preservation

0 4 8