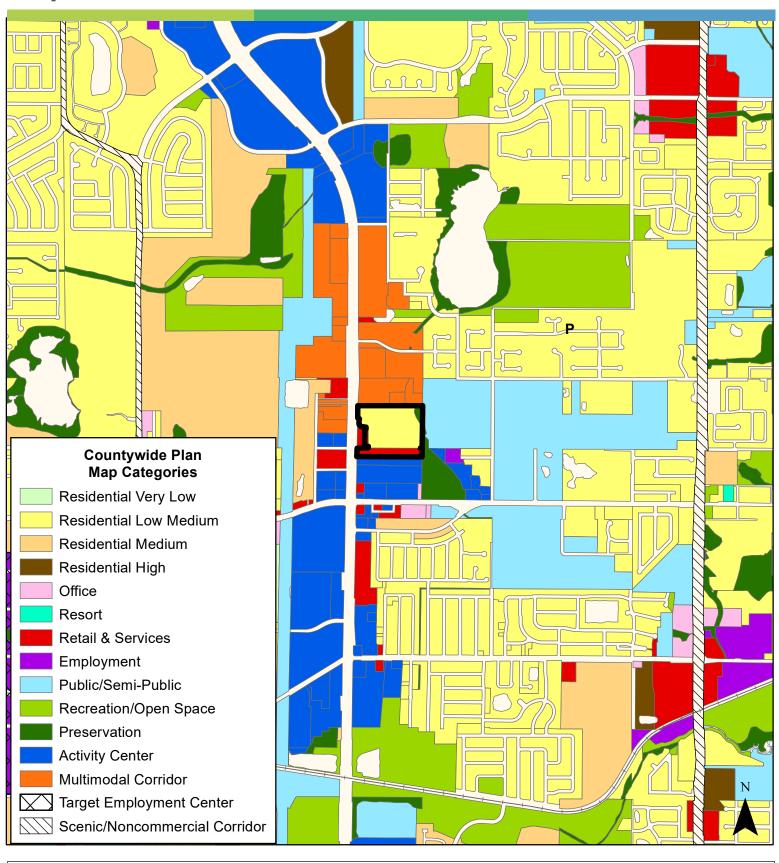

### Map 5: Proposed Countywide Plan Map

JURISDICTION: Clearwater FROM: Retail & Services, Residential Low Medium, Preservation, Recreation/Open Space

AREA: 26.314 Acres TO: Multimodal Corridor, Preservation Feet

0 250 500