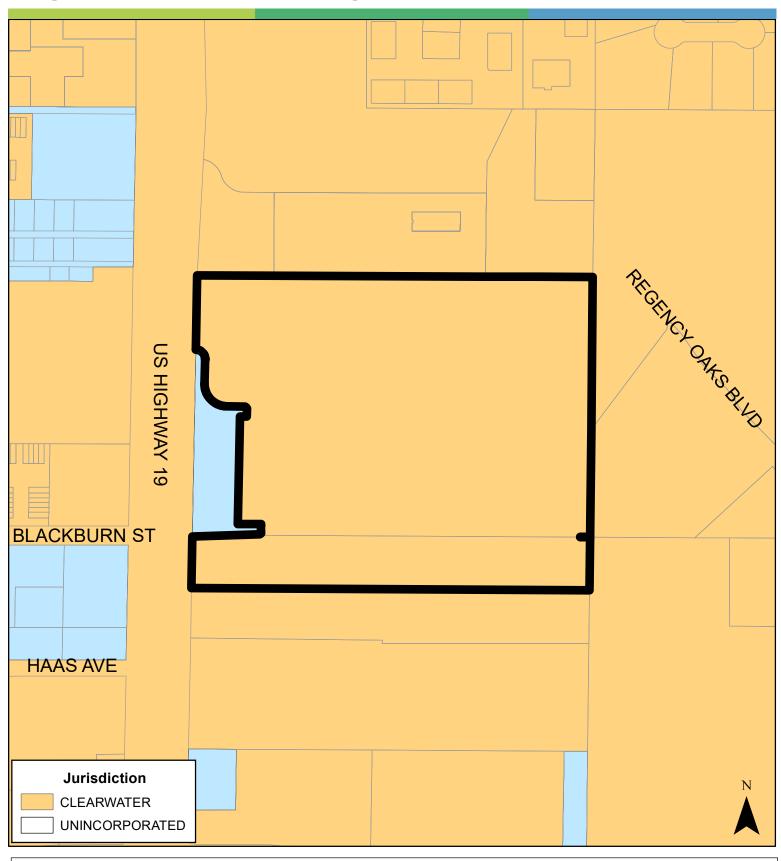

## **Map 2: Jurisdictional Map**

JURISDICTION: Clearwater FROM: Retail & Services, Residential Low Medium, Preservation, Recreation/Open Space

AREA: 26.314 Acres TO: Multimodal Corridor, Preservation Feet