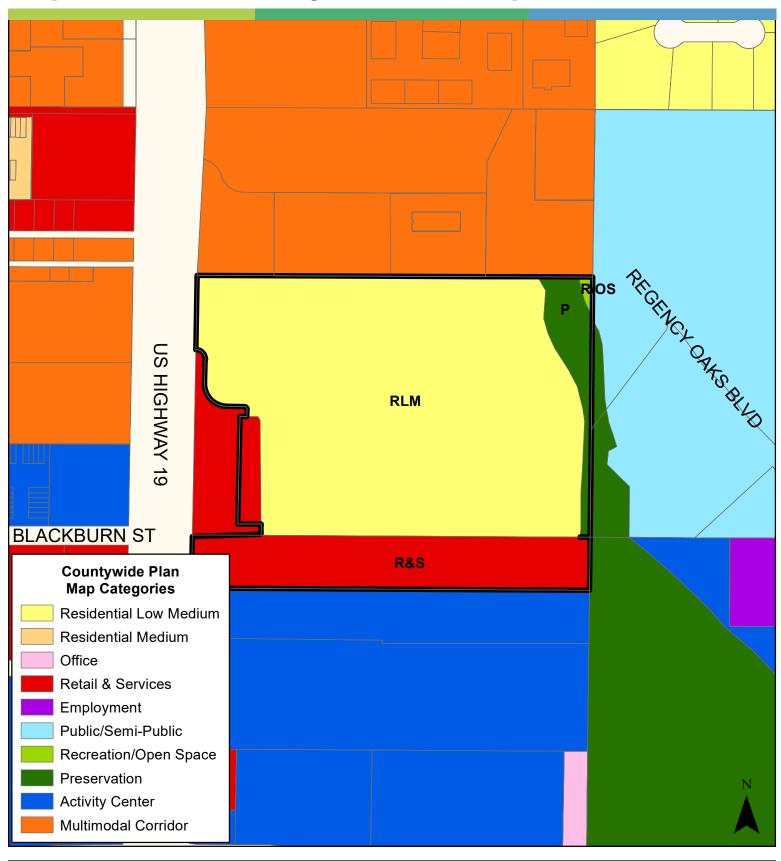

### Map 4: Current Countywide Plan Map

JURISDICTION: Clearwater FROM: Retail & Services, Residential Low Medium, Preservation, Recreation/Open Space

AREA: 26.314 Acres TO: Multimodal Corridor, Preservation Feet 0 250 500