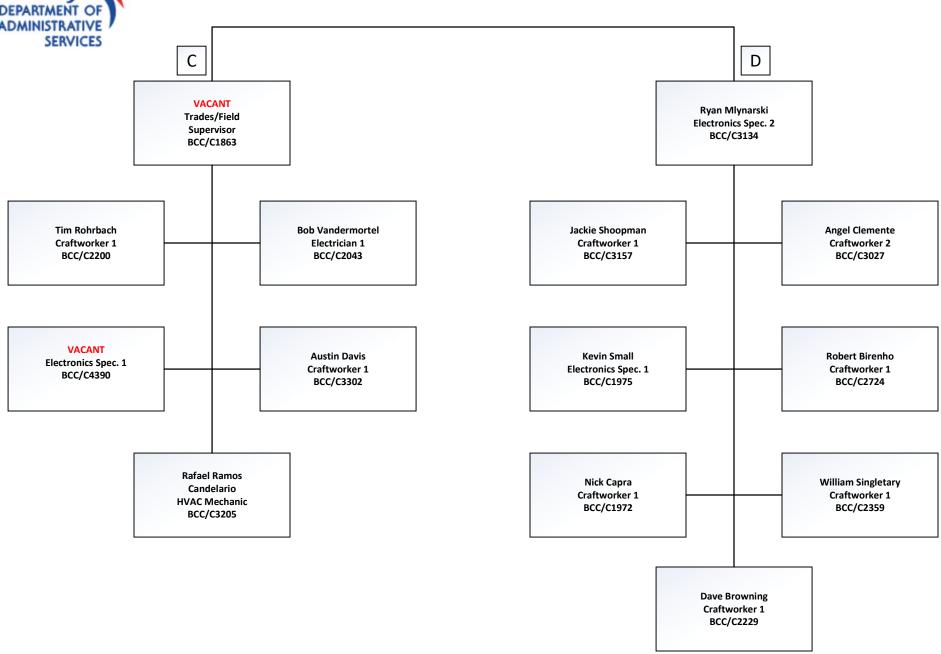

## FACILITIES AND REAL PROPERTY DIVISION FACILITY OPERATIONS- DETENTION (Continued)