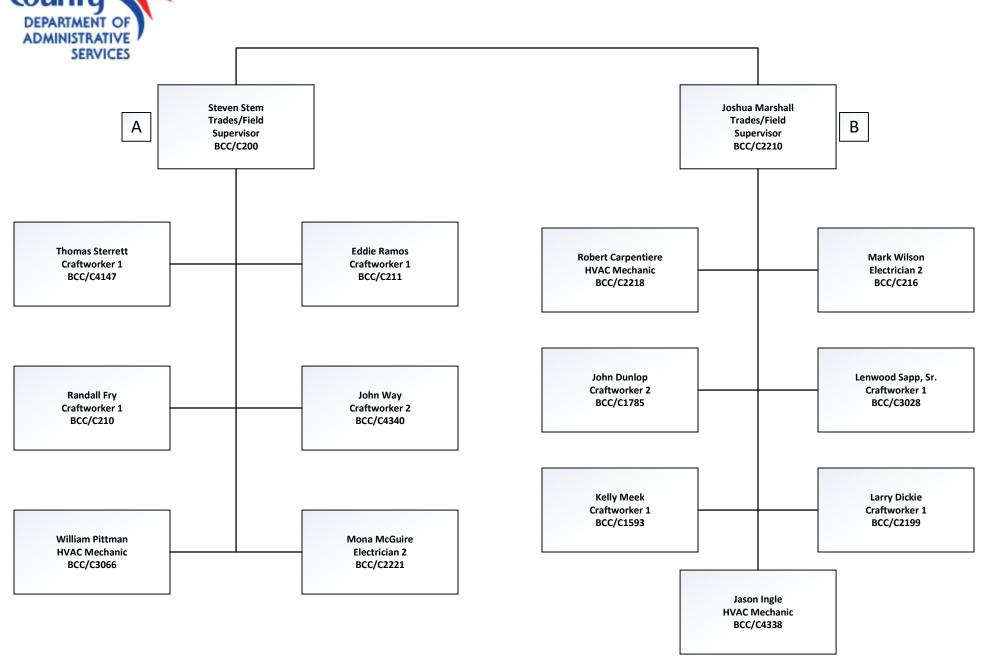

## FACILITIES AND REAL PROPERTY DIVISION FACILITY OPERATIONS- DETENTION (Continued)