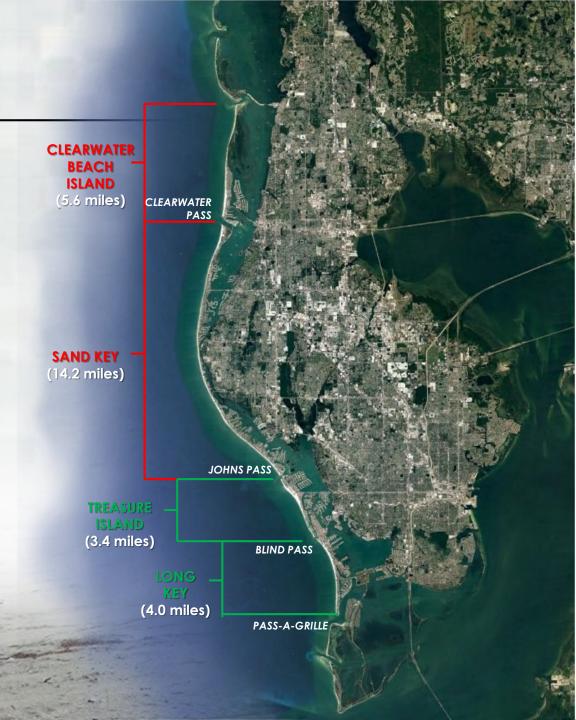

# CLEARWATER BEACH ISLAND (Screened Out)

- Accretional Beach
- Never constructed
- Lack of Federal interest

## SAND KEY (Screened Out)

- 15 years of Federal participation remaining
- 14.2 miles of beach
  - Modeling effort would be extensive
- Local Sponsor is satisfied with the current project

#### **TREASURE ISLAND**

- Federal participation will expire in 2025
- Continued problems from coastal storms

#### **LONG KEY**

- Federal participation will expire in 2030
- Continued problems from coastal storms