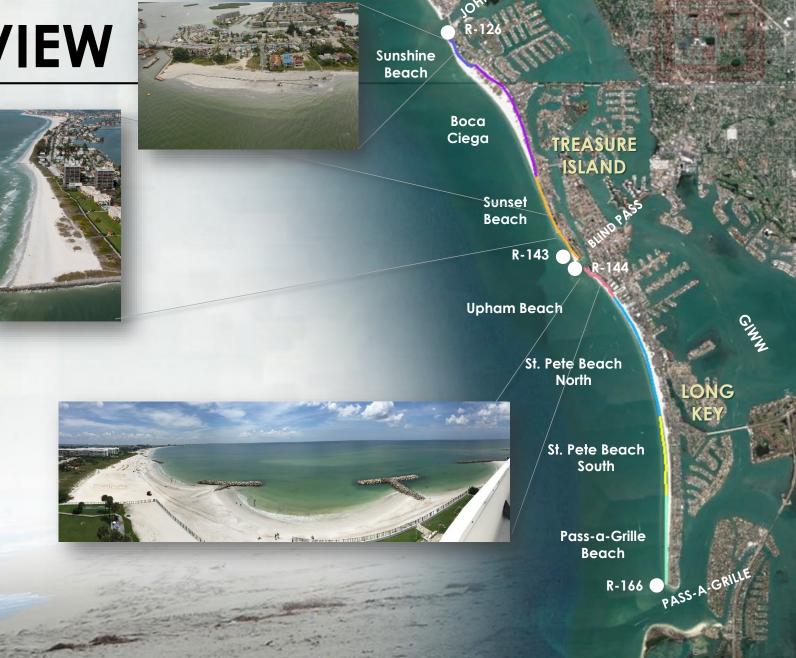

# STUDY OVERVIEW

### **Treasure Island**

- 3.5 miles long
- Three planning reaches:
  - Sunshine Beach
  - Boca Ciega Reach
  - Sunset Beach

### **Long Key**

- 4.0 miles long
- Four planning reaches:
  - Upham Beach
  - > St. Pete Beach North
  - > St. Pete Beach South
  - Pass-a-Grille Beach