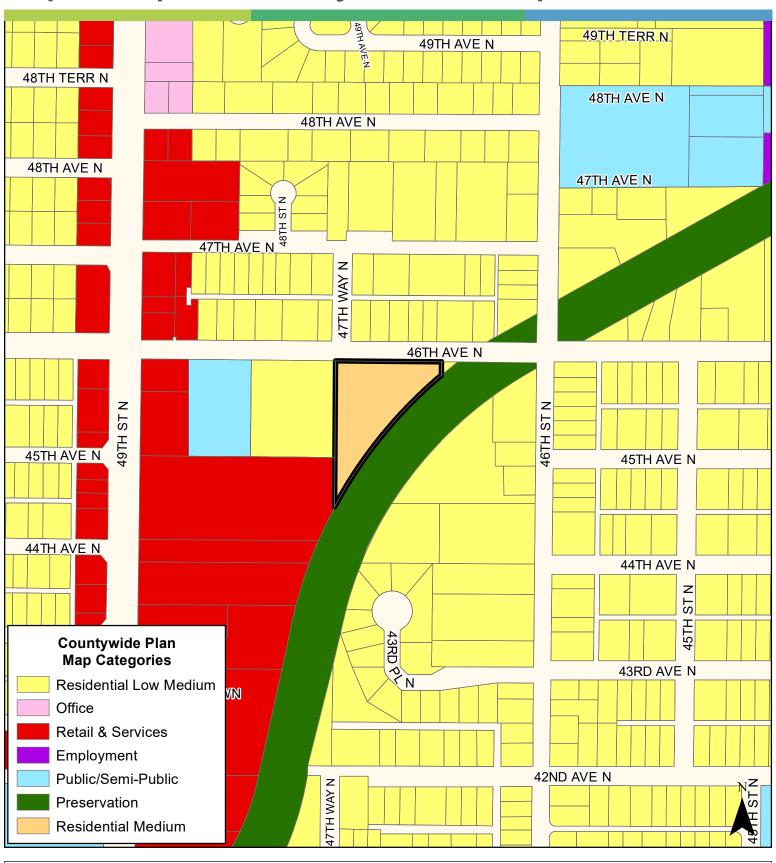

### Map 4: Current Countywide Plan Map

JURISDICTION: Pinellas County FROM: Residential Low Medium

AREA: 1.69 Acres TO: Residential Medium 0 250 500