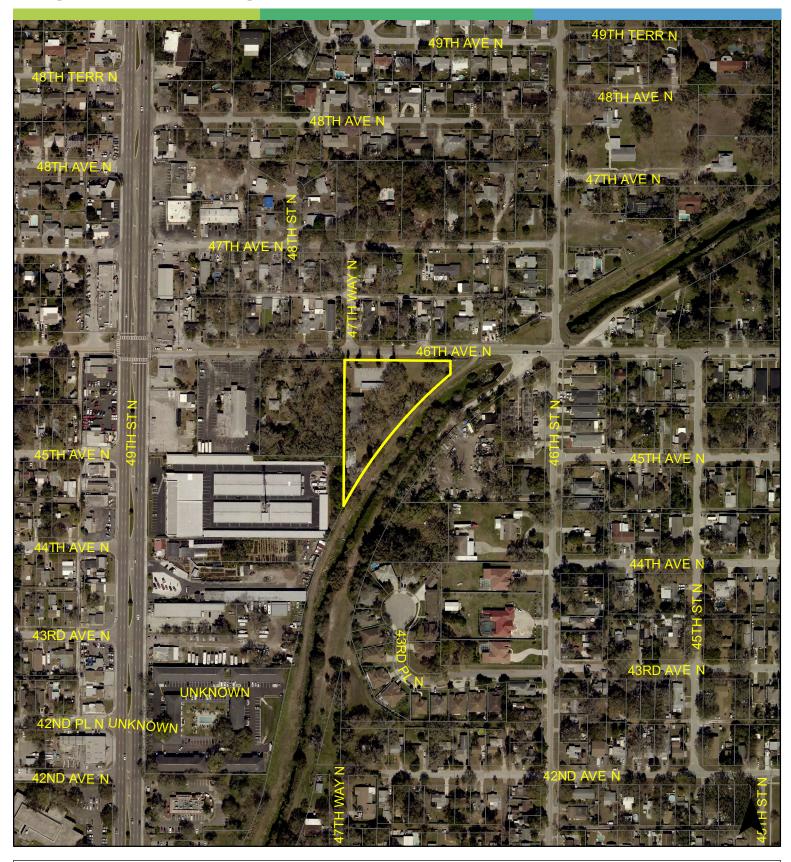

# Map 3: Aerial Map

⊐ Feet

JURISDICTION: Pinellas County FROM: Residential Low Medium

AREA: 1.69 Acres TO: Residential Medium 0 250 500