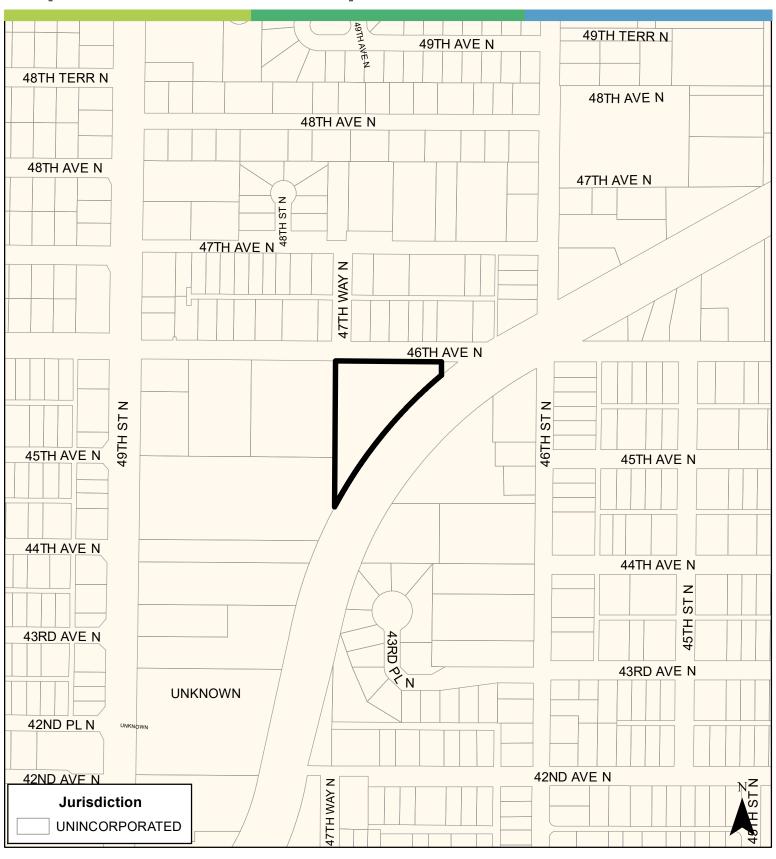

# **Map 2: Jurisdictional Map**

JURISDICTION: Pinellas County FROM: Residential Low Medium

AREA: 1.69 Acres TO: Residential Medium 0 250 500