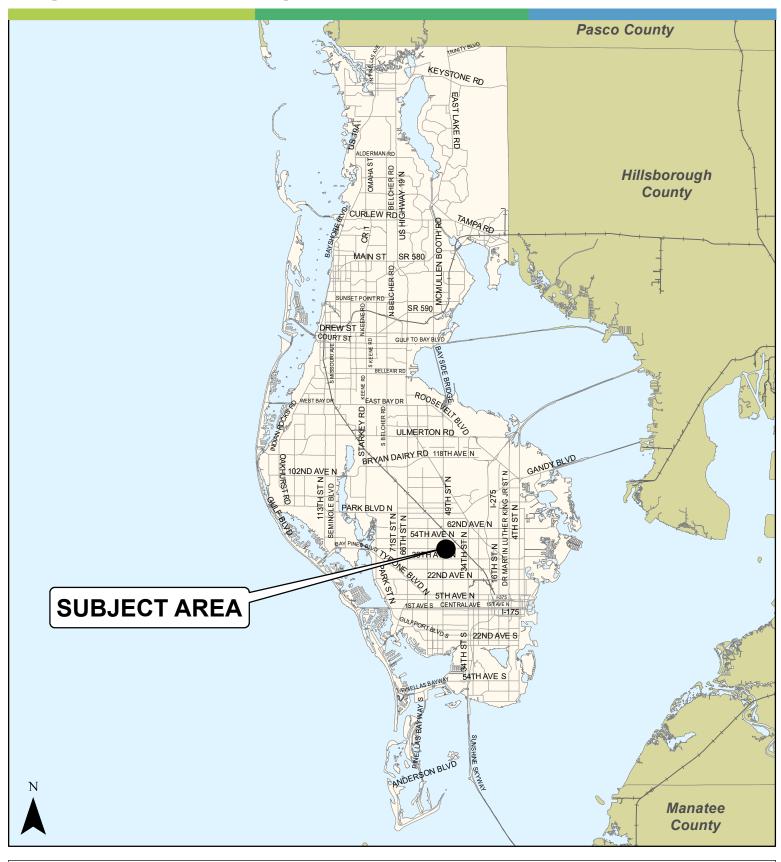

## **Map 1: Location Map**

JURISDICTION: Pinellas County FROM: Residential Low Medium

AREA: 1.69 Acres TO: Residential Medium 0 4 8