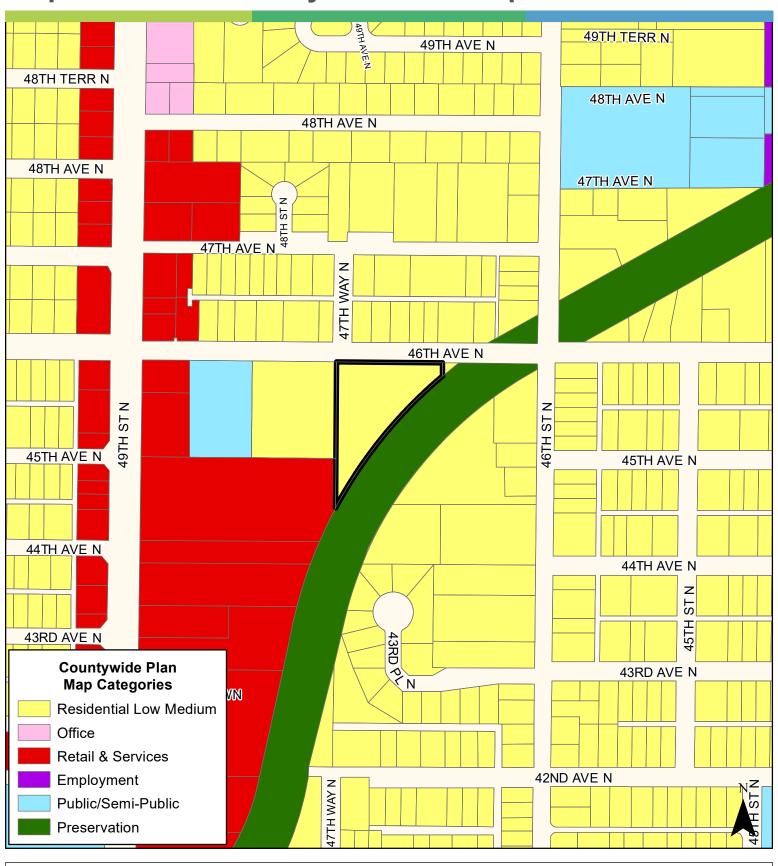

### Map 4: Current Countywide Plan Map

JURISDICTION: Pinellas County FROM: Residential Low Medium

AREA: 1.69 Acres TO: Residential Medium 0 250 500