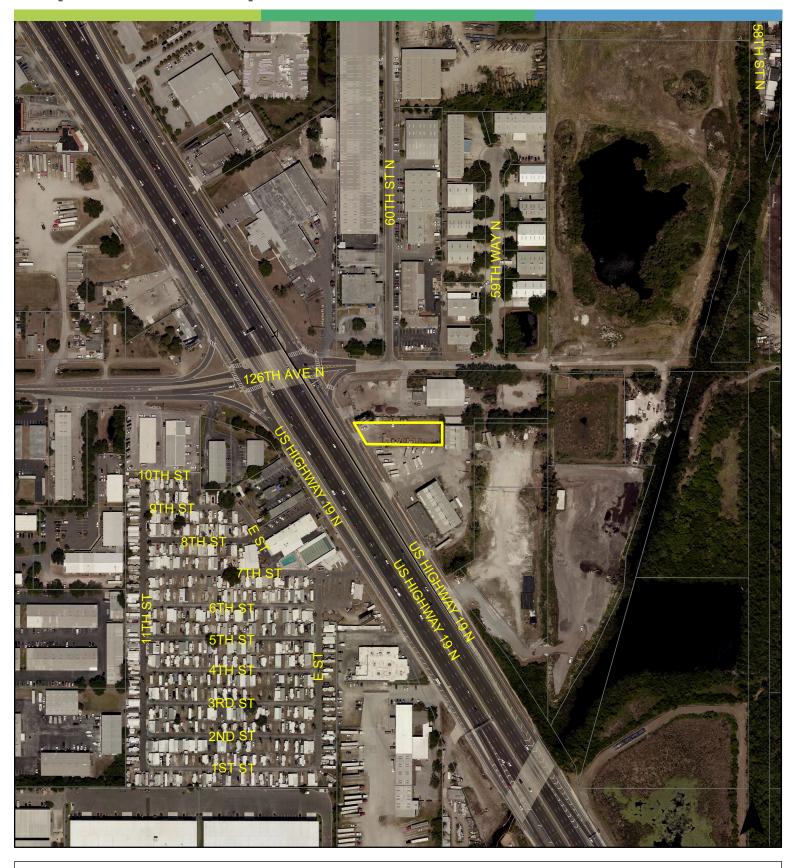

## Map 3: Aerial Map

JURISDICTION: Pinellas Park

FROM: Retail & Services, and Target Employment Center

AREA: 0.45 Acres TO: Employment, and

Target Employment Center

Feet 0 250 500