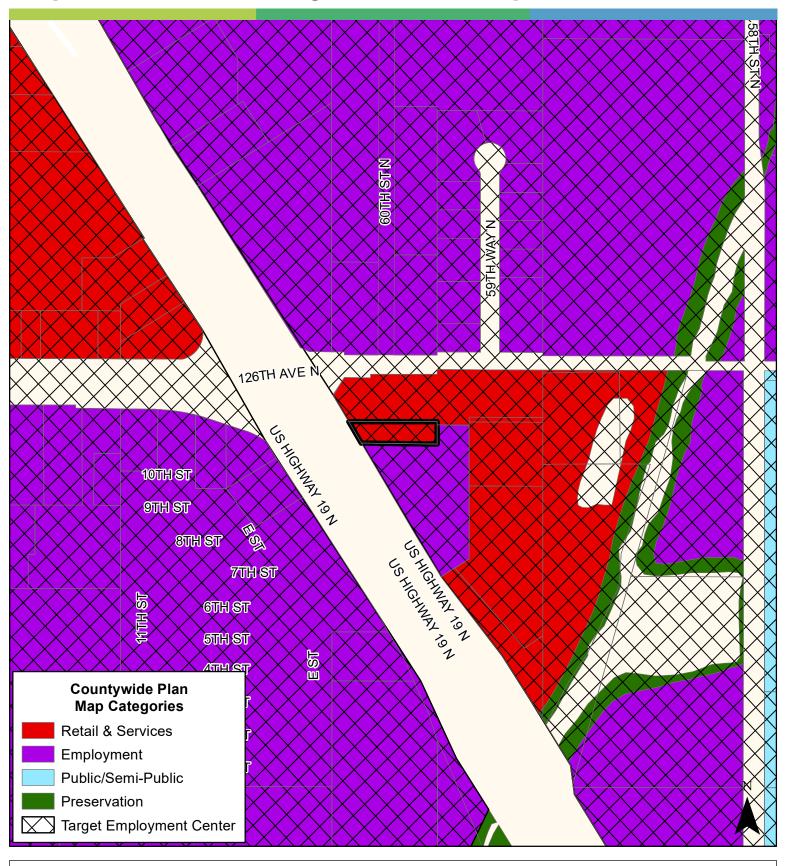

## Map 4: Current Countywide Plan Map

JURISDICTION: Pinellas Park FROM: Retail & Services, and Target Employment Center

AREA: 0.45 Acres TO: Employment, and Target Employment Center

Target Employment Center