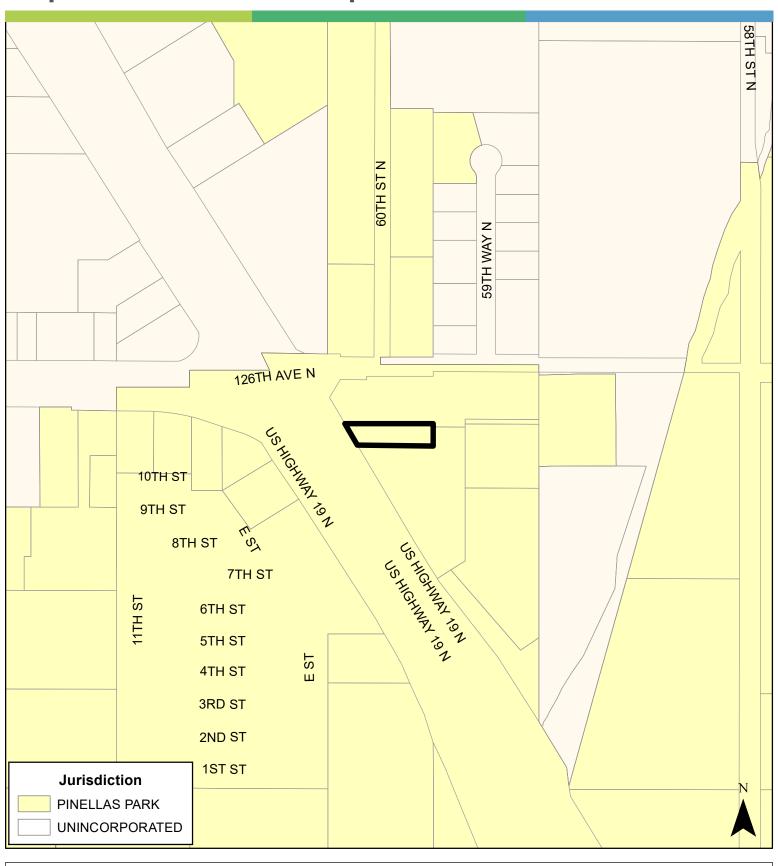

# **Map 2: Jurisdictional Map**

JURISDICTION: Pinellas Park FROM: Retail & Services, and Target Employment Center

AREA: 0.45 Acres TO: Employment, and 0 250 500

Target Employment Center