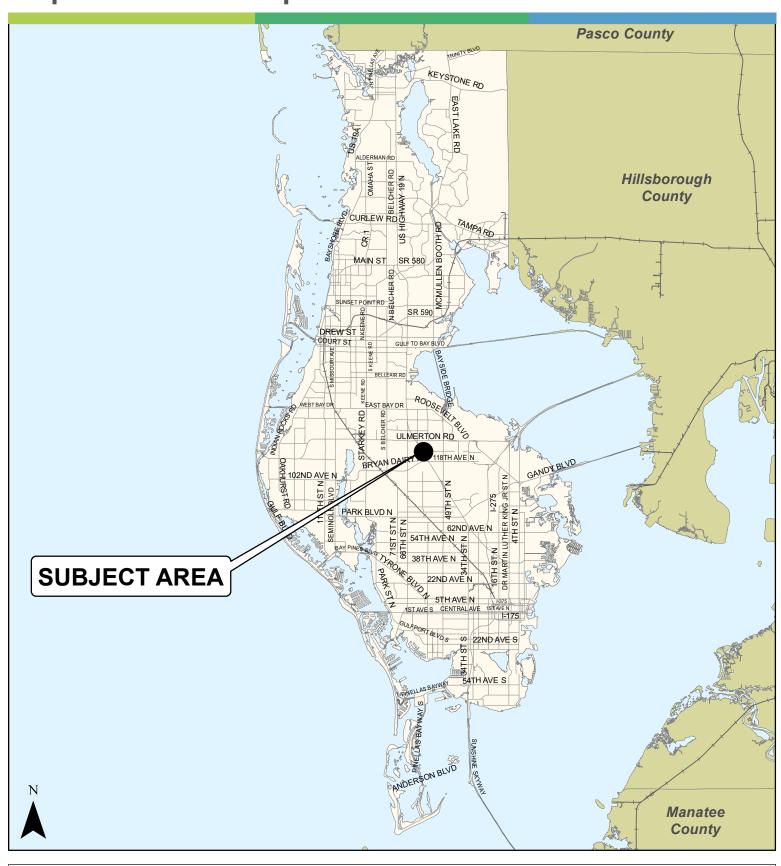

## **Map 1: Location Map**

JURISDICTION: Pinellas Park FROM: Retail & Services, and Target Employment Center

AREA: 0.45 Acres TO: Employment, and 0 4 8

Target Employment Center