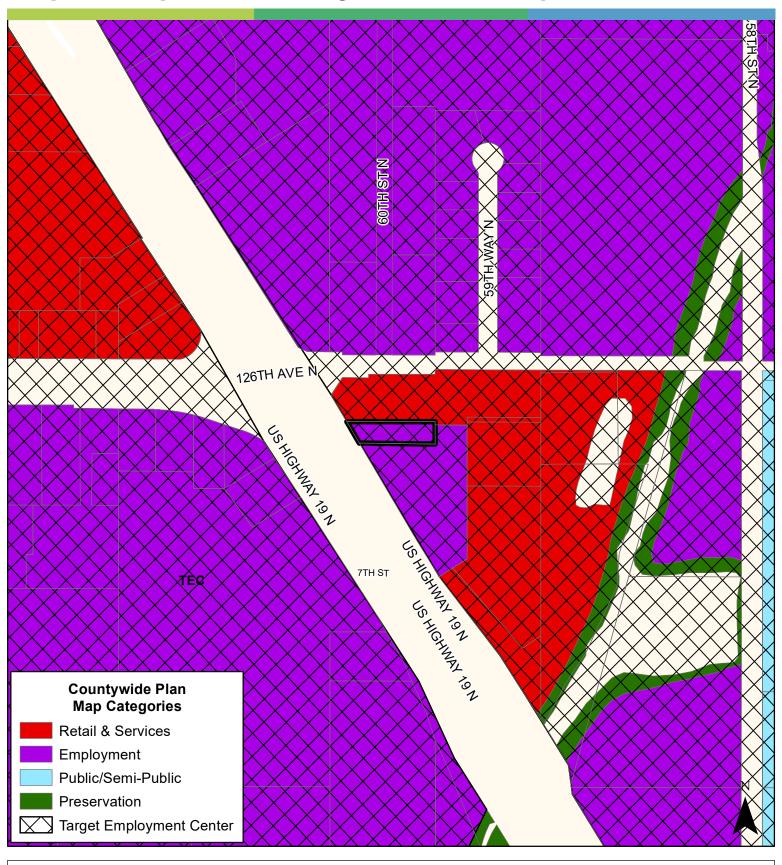

## Map 4: Current Countywide Plan Map

JURISDICTION: Pinellas Park FROM: Retail & Services, and Target Employment Center

AREA: 0.45 Acres TO: Employment, and Target Employment Center

Target Employment Center