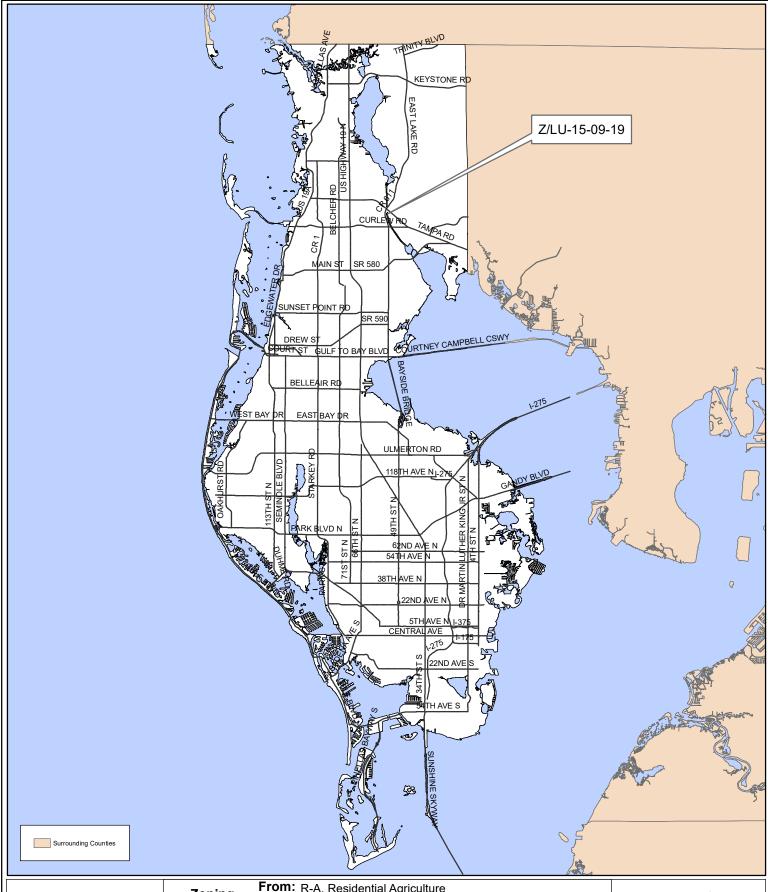

Z/LU-15-09-19

Zoning

From: R-A, Residential Agriculture
To: LI, Limited Institutional

Land Use From: Recreation/Open Space To: Institutional

Location Map

To: Institutional Development Agreement limiting to

Development Agreement limiting use of the property to a medical office with maximum size of 18,000 sf, and requiring additional development parameters.

16/28/16/00000/240/0140

Prepared by: Pinellas County Planning Department

Date: 08/08/2019

1 inch = 4.5 miles

To: Institutional

Development Agreement limiting use of the property to a medical office with maximum size of 18,000 sf, and requiring additional development parameters.