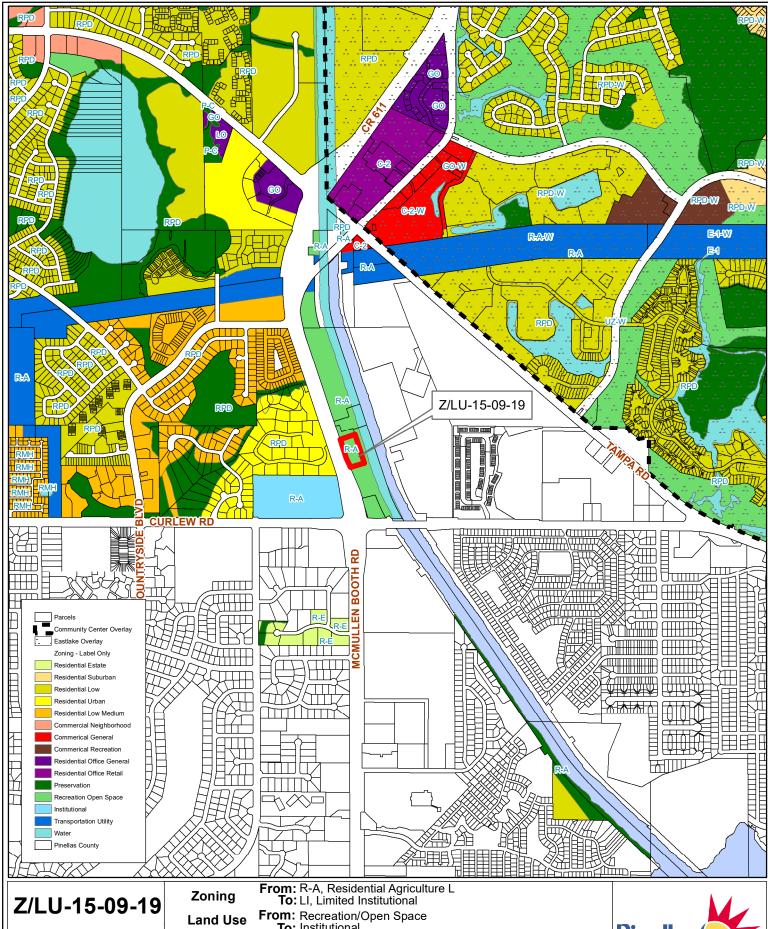

16/28/16/00000/240/0140

**Current Land Use** 

Prepared by: Pinellas County Planning Department

Date: 08/08/2019

1 inch = 0.25 miles

Z/LU-15-09-19

Zoning

From: R-A, Residential Agriculture To: LI, Limited Institutional

Land Use

From: Recreation/Open Space
To: Institutional

Aerial Map

Development Agreement limiting use of the property to a medical office with maximum size of 18,000 sf, and requiring additional development parameters.

16/28/16/00000/240/0140

Prepared by: Pinellas County Planning Department

Date: 08/08/2019

1 inch = 0.25 miles

Development Agreement limiting use of the property to a medical office with maximum size of 18,000 sf, and requiring additional development parameters.