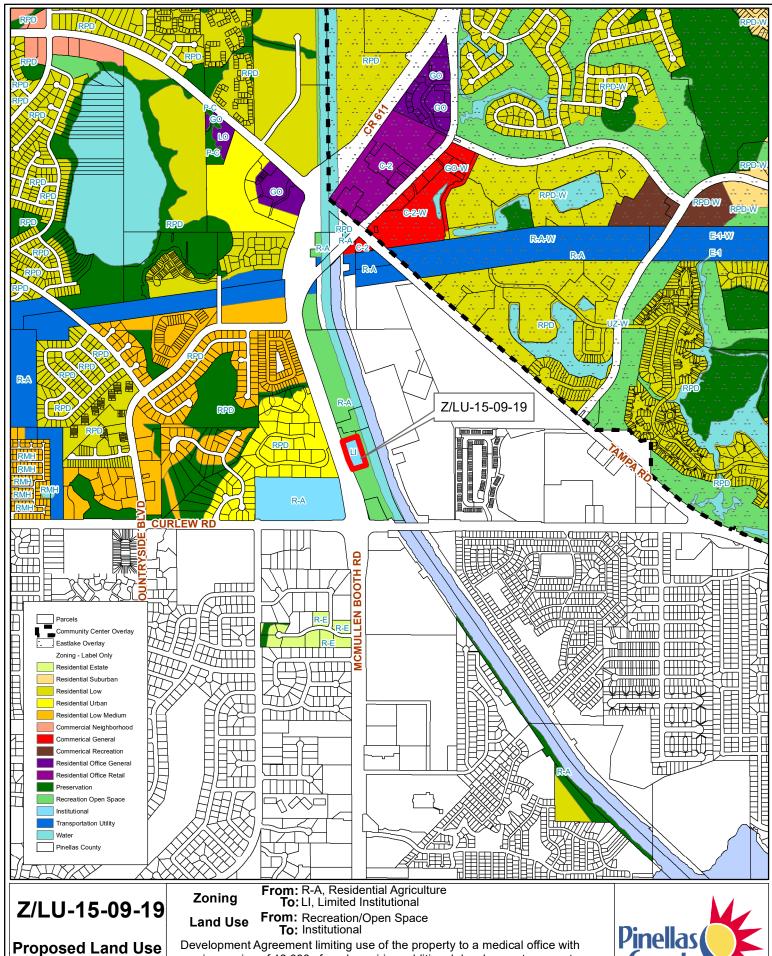

Z/LU-15-09-19

Zoning

From: R-A, Residential Agriculture
To: LI, Limited Institutional

Land Use From: Recreation/Open Space To: Institutional

Location Map

To: Institutional Development Agreement limiting to

Development Agreement limiting use of the property to a medical office with maximum size of 18,000 sf, and requiring additional development parameters.

16/28/16/00000/240/0140

Prepared by: Pinellas County Planning Department