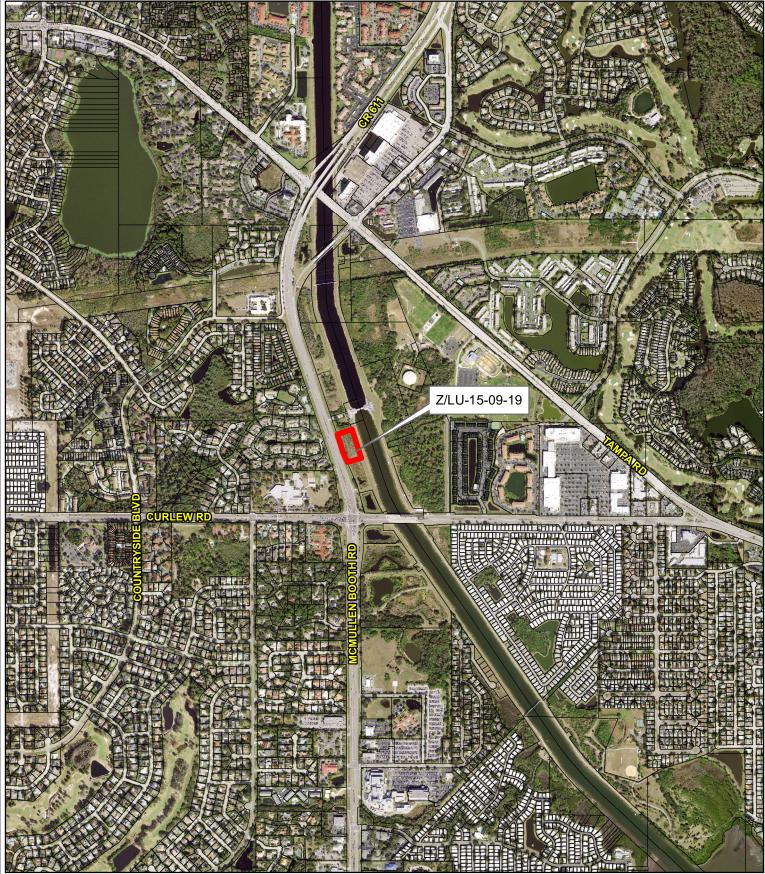

Land Use

From: Recreation/Open Space
To: Institutional

Aerial Map

Development Agreement limiting use of the property to a medical office with maximum size of 18,000 sf, and requiring additional development parameters.

16/28/16/00000/240/0140

Prepared by: Pinellas County Planning Department

Date: 08/08/2019

1 inch = 0.25 miles

Development Agreement limiting use of the property to a medical office with maximum size of 18,000 sf, and requiring additional development parameters.