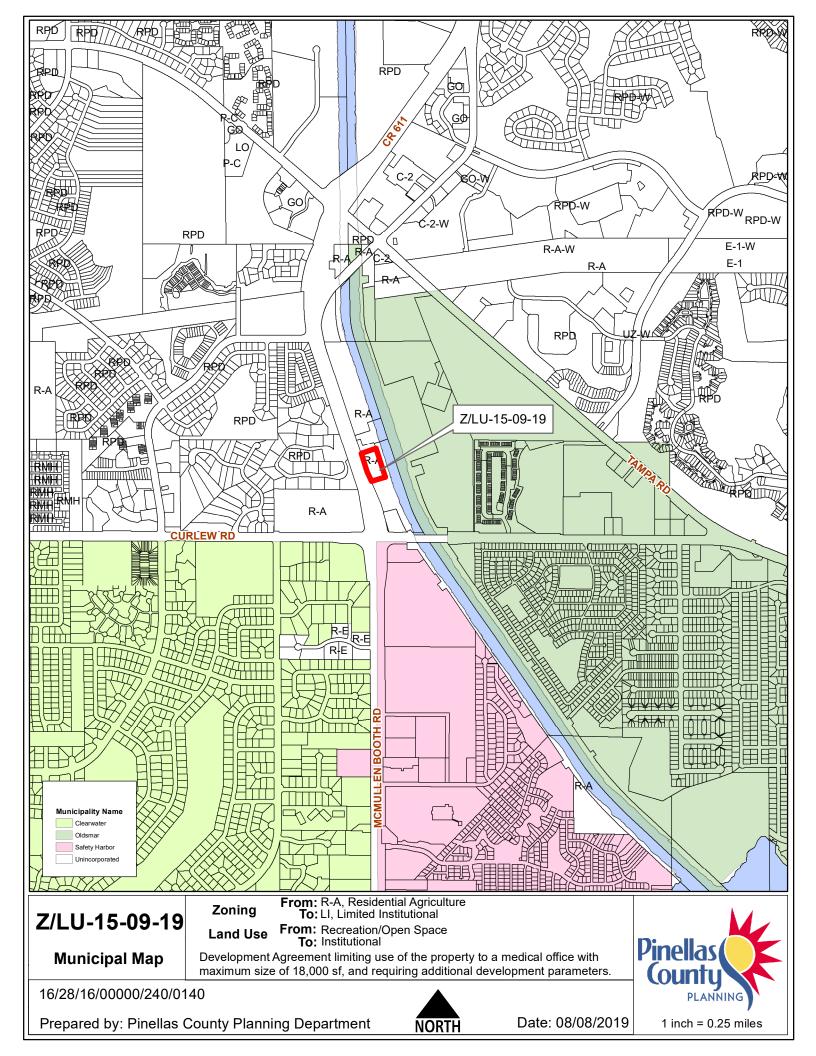

16/28/16/00000/240/0140

Prepared by: Pinellas County Planning Department

Date: 08/08/2019

1 inch = 0.25 miles