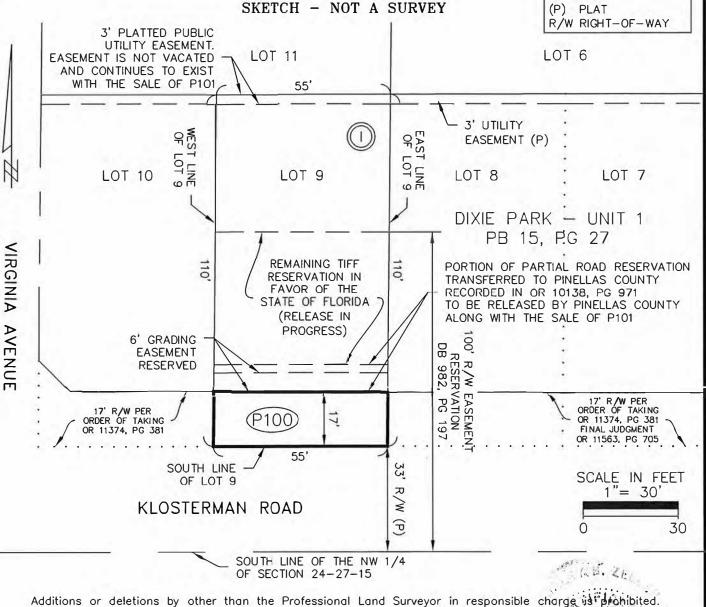

## DESCRIPTION

The South 17.00 feet of Lot 9, Block I, Dixie Park, Unit 1, according to the plat thereof as recorded in Plat Book 15, Page 27, of the Public Records of Pinellas County, Florida.

Said parcel containing 935 square feet or 0.021 acres more or less.

## LEGEND OR OFFICIAL RECORDS PG PAGE (P) PLAT R/W RIGHT-OF-WAY

Additions or deletions by other than the Professional Land Surveyor in responsible charge is prohibited. Land Description is invalid without signature and embossed seal of the Professional Land Surveyor