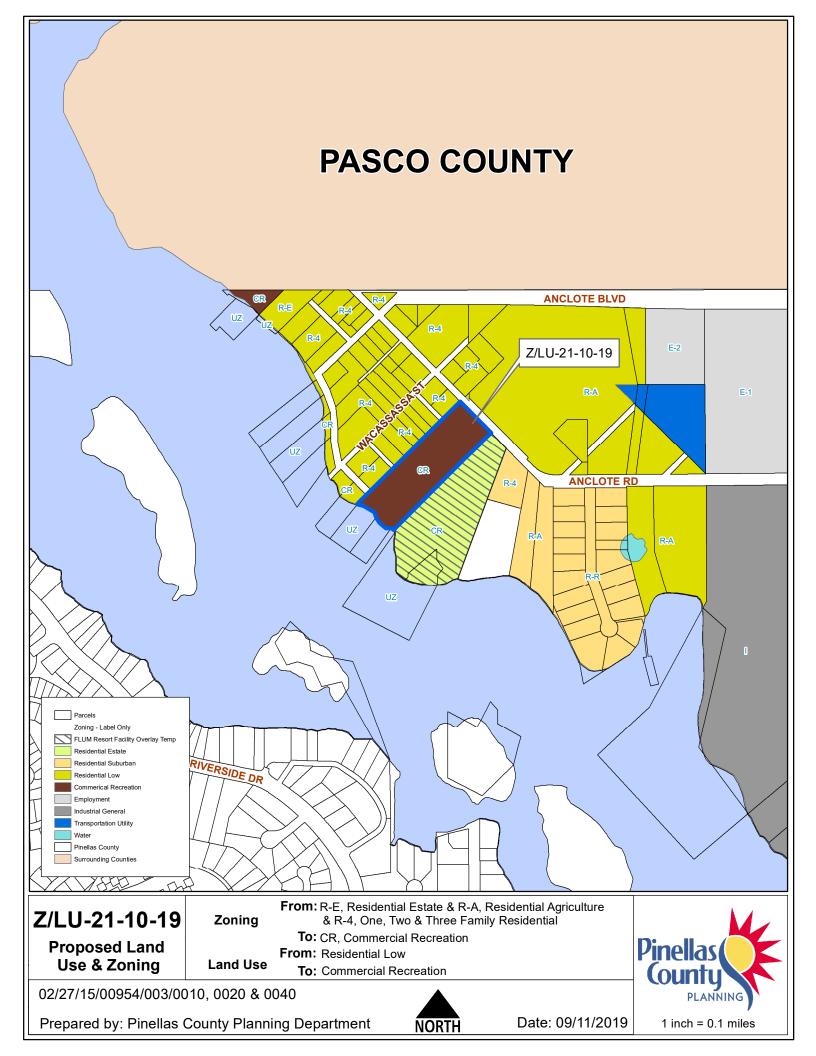

Z/LU-21-10-19

Zoning

From: R-E, Residential Estate & R-A, Residential Agriculture & R-4, One, Two & Three Family Residential

To: CR, Commercial Recreation

**Location Map** 

**Land Use** 

From: Residential Low
To: Commercial Recreation

02/27/15/00954/003/0010, 0020 & 0040

Prepared by: Pinellas County Planning Department

Date: 08/28/2019

1 inch = 4.5 miles

Z/LU-21-10-19

**Aerial Map** 

Zoning

From: R-E, Residential Estate & R-A, Residential Agriculture & R-4, One, Two & Three Family Residential

To: CR, Commercial Recreation

Land Use

To: Commercial Recreation

From: Residential Low

02/27/15/00954/003/0010, 0020 & 0040

Prepared by: Pinellas County Planning Department

Pinellas County PLANNING

1 inch = 0.1 miles

Date: 08/28/2019