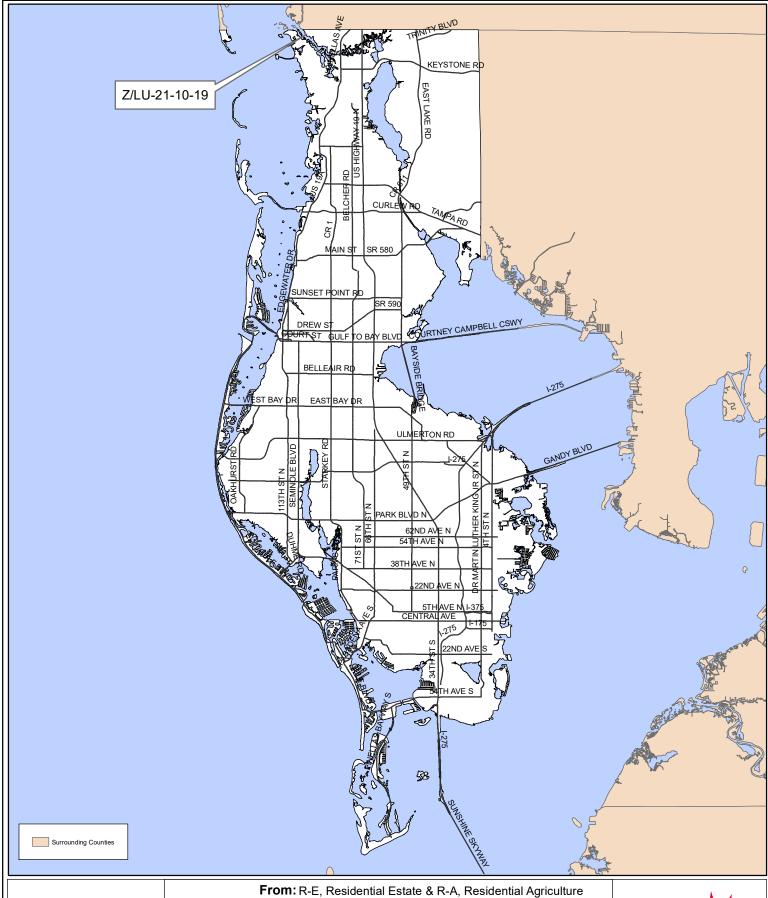

Z/LU-21-10-19

Zoning

From: R-E, Residential Estate & R-A, Residential Agriculture & R-4, One, Two & Three Family Residential

To: CR, Commercial Recreation

**Location Map** 

**Land Use** 

From: Residential Low
To: Commercial Recreation

02/27/15/00954/003/0010, 0020 & 0040

Prepared by: Pinellas County Planning Department

Date: 08/28/2019

1 inch = 4.5 miles

Z/LU-21-10-19

**Aerial Map** 

Zoning

From: R-E, Residential Estate & R-A, Residential Agriculture & R-4, One, Two & Three Family Residential