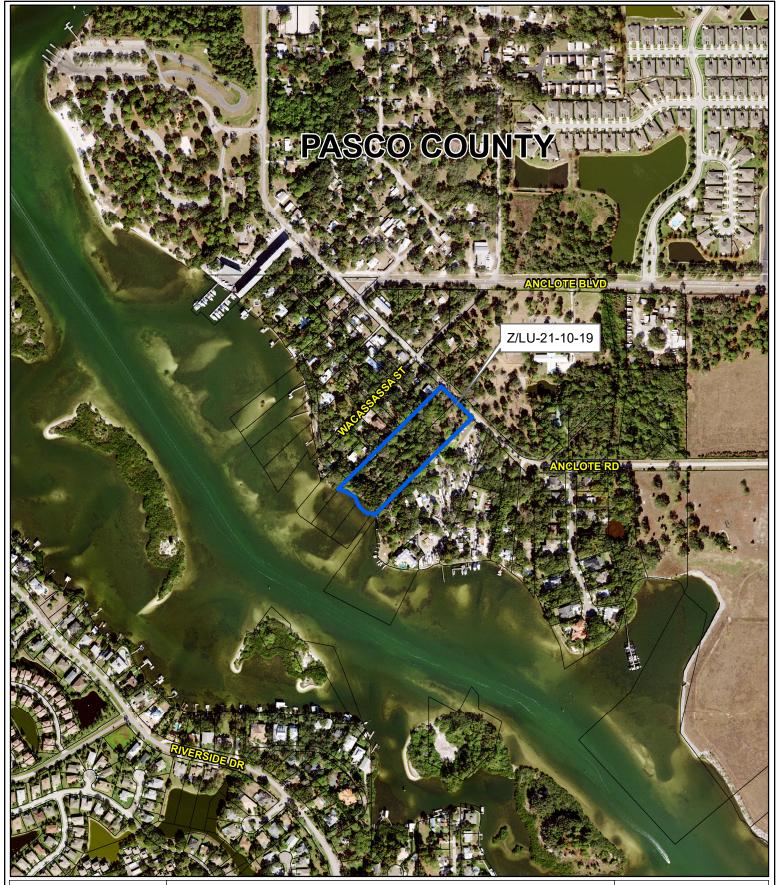

02/27/15/00954/003/0010, 0020 & 0040

Prepared by: Pinellas County Planning Department

Date: 08/28/2019

1 inch = 4.5 miles

Z/LU-21-10-19

**Aerial Map** 

Zoning

From: R-E, Residential Estate & R-A, Residential Agriculture & R-4, One, Two & Three Family Residential

To: CR, Commercial Recreation

Land Use

To: Commercial Recreation

From: Residential Low

02/27/15/00954/003/0010, 0020 & 0040

Prepared by: Pinellas County Planning Department

Pinellas County PLANNING

1 inch = 0.1 miles

Date: 08/28/2019