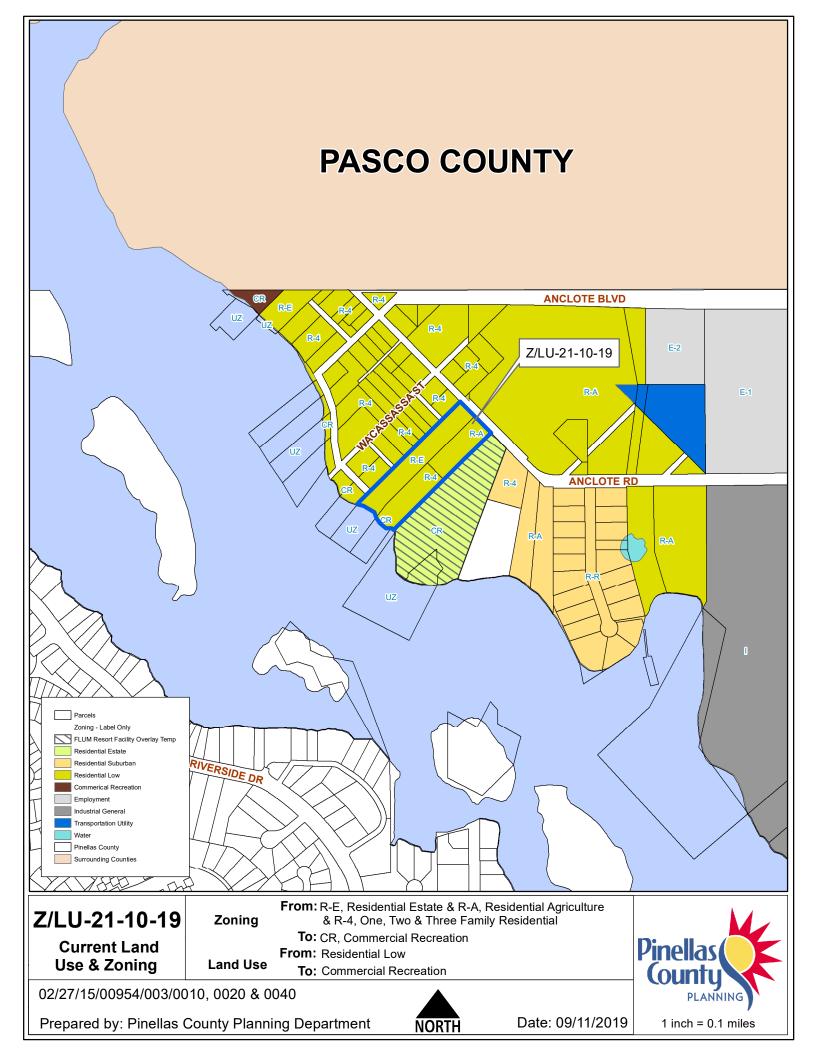

Z/LU-21-10-19

Zoning

From: R-E, Residential Estate & R-A, Residential Agriculture & R-4, One, Two & Three Family Residential

To: CR, Commercial Recreation

**Location Map** 

**Land Use** 

From: Residential Low
To: Commercial Recreation

02/27/15/00954/003/0010, 0020 & 0040

Prepared by: Pinellas County Planning Department

Date: 08/28/2019

1 inch = 4.5 miles

Z/LU-21-10-19

**Aerial Map** 

Zoning

From: R-E, Residential Estate & R-A, Residential Agriculture & R-4, One, Two & Three Family Residential

To: CR, Commercial Recreation

Land Use

To: Commercial Recreation

From: Residential Low

02/27/15/00954/003/0010, 0020 & 0040

Prepared by: Pinellas County Planning Department

Pinellas County PLANNING

1 inch = 0.1 miles

Date: 08/28/2019