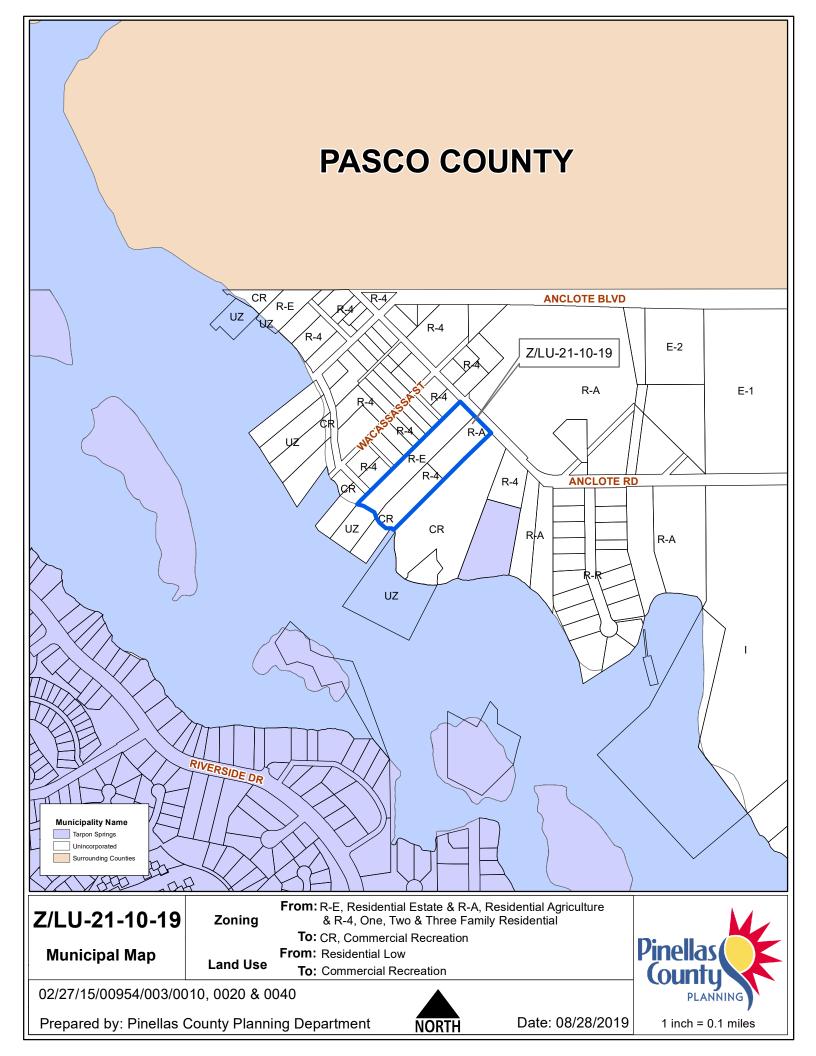

Z/LU-21-10-19

Zoning

From: R-E, Residential Estate & R-A, Residential Agriculture & R-4, One, Two & Three Family Residential

To: CR, Commercial Recreation

**Location Map** 

**Land Use** 

From: Residential Low
To: Commercial Recreation

02/27/15/00954/003/0010, 0020 & 0040

Prepared by: Pinellas County Planning Department

Date: 08/28/2019

1 inch = 4.5 miles

Z/LU-21-10-19

**Aerial Map** 

Zoning

From: R-E, Residential Estate & R-A, Residential Agriculture & R-4, One, Two & Three Family Residential

To: CR, Commercial Recreation

Land Use

To: Commercial Recreation

From: Residential Low

02/27/15/00954/003/0010, 0020 & 0040

Prepared by: Pinellas County Planning Department

Pinellas County PLANNING

1 inch = 0.1 miles

Date: 08/28/2019