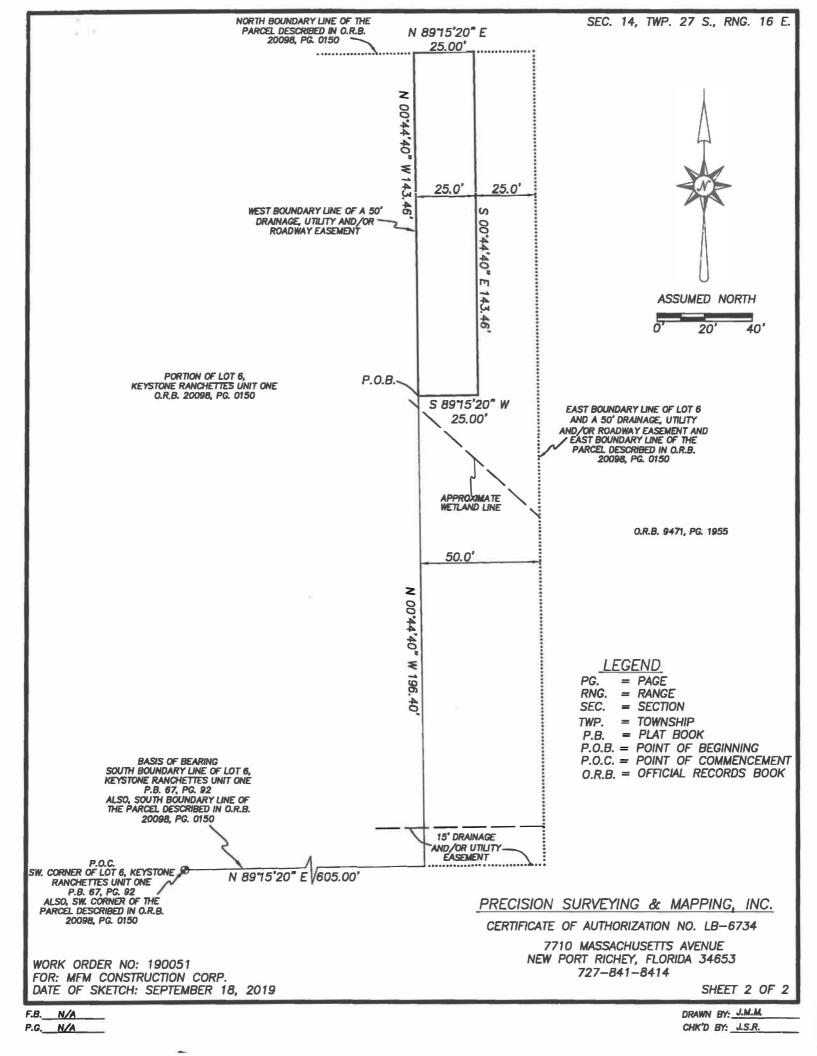

### GENERAL NOTES

- 1. THIS SKETCH IS NOT A SURVEY.
- 2. BEARINGS SHOWN HEREON ARE BASED UPON THE PLAT BEARING OF NORTH 89"5'20" EAST FOR THE SOUTH BOUNDARY LINE OF LOT 6, KEYSTONE RANCHETTES UNIT ONE, AS SHOWN ON THE PLAT RECORDED IN PLAT BOOK 67, PAGE 92 OF THE PUBLIC RECORDS OF PINELLAS COUNTY, FLORIDA.

## SKETCH OF

A PORTION OF A 50' DRAINAGE, UTILITY AND/OR ROADWAY EASEMENT LYING IN THE SOUTH ½ OF LOT 6, KEYSTONE RANCHETTES UNIT ONE AS SHOWN ON THE PLAT RECORDED IN PLAT BOOK 67, PAGE 92 OF THE PUBLIC RECORDS OF PINELLAS COUNTY, FLORIDA, AND BEING MORE PARTICULARLY DESCRIBED AS FOLLOWS:

COMMENCE AT THE SOUTHWEST CORNER OF SAID LOT 6. THE SAME BEING THE SOUTHWEST CORNER OF THE PARCEL DESCRIBED IN OFFICIAL RECORDS BOOK 20098, PAGE 0150 OF SAID PUBLIC RECORDS; THENCE ALONG THE SOUTH BOUNDARY LINE OF SAID LOT 6, THE SAME BEING THE SOUTH BOUNDARY LINE OF SAID PARCEL DESCRIBED IN OFFICIAL RECORDS BOOK 20098, PAGE 0150 NORTH 89"15'20" EAST, A DISTANCE OF 605.00 FEET TO THE WEST BOUNDARY LINE OF SAID 50 FOOT DRAINAGE, UTILITY AND/OR ROADWAY EASEMENT; THENCE ALONG SAID WEST BOUNDARY LINE NORTH 00°44'40" WEST, A DISTANCE OF 196.40 FEET FOR A POINT OF BEGINNING; THENCE CONTINUE ALONG SAID WEST BOUNDARY LINE, NORTH 00°44'40" WEST, A DISTANCE OF 143.46 FEET TO THE NORTH BOUNDARY LINE OF SAID PARCEL; THENCE ALONG THE NORTH BOUNDARY LINE OF SAID PARCEL NORTH 89"15'20" EAST, A DISTANCE OF 25.00 FEET; THENCE SOUTH 00"44'40" EAST, A DISTANCE OF 143.46 FEET; THENCE SOUTH 89°15'20" WEST. A DISTANCE OF 25.00 FEET TO THE POINT OF BEGINNING.

THE ABOVE DESCRIBED PARCEL CONTAINS 3,586 SQUARE FEET OR 0.08 ACRES MORE OR LESS.

(CLOSES 0.000' J.M.M.)

PRECISION SURVEYING & MAPPING, INC.

CERTIFICATE OF AUTHORIZATION NO. LB-6734

7710 MASSACHUSETTS AVENUE NEW PORT RICHEY, FLORIDA 34653