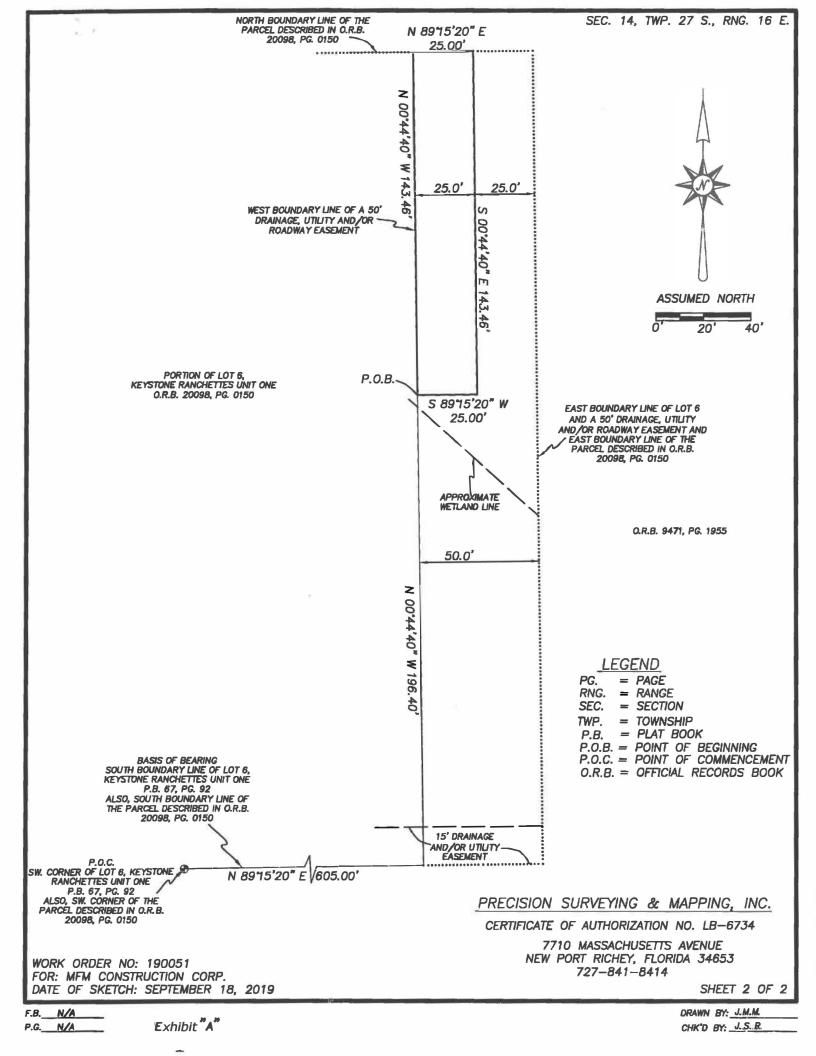

## SKETCH OF

A PORTION OF A 50' DRAINAGE, UTILITY AND/OR ROADWAY EASEMENT LYING IN THE SOUTH 1/2 OF LOT 6, KEYSTONE RANCHETTES UNIT ONE AS SHOWN ON THE PLAT RECORDED IN PLAT BOOK 67, PAGE 92 OF THE PUBLIC RECORDS OF PINELLAS COUNTY, FLORIDA, AND BEING MORE PARTICULARLY DESCRIBED AS FOLLOWS:

COMMENCE AT THE SOUTHWEST CORNER OF SAID LOT 6, THE SAME BEING THE SOUTHWEST CORNER OF THE PARCEL DESCRIBED IN OFFICIAL RECORDS BOOK 2009B, PAGE 0150 OF SAID PUBLIC RECORDS: THENCE ALONG THE SOUTH BOUNDARY LINE OF SAID LOT 6, THE SAME BEING THE SOUTH BOUNDARY LINE OF SAID PARCEL DESCRIBED IN OFFICIAL RECORDS BOOK 20098, PAGE 0150 NORTH 89"15'20" EAST, A DISTANCE OF 605.00 FEET TO THE WEST BOUNDARY LINE OF SAID 50 FOOT DRAINAGE, UTILITY AND/OR ROADWAY EASEMENT: THENCE ALONG SAID WEST BOUNDARY LINE NORTH 00°44'40" WEST, A DISTANCE OF 196.40 FEET FOR A POINT OF BEGINNING; THENCE CONTINUE ALONG SAID WEST BOUNDARY LINE, NORTH 00°44'40" WEST, A DISTANCE OF 143.46 FEET TO THE NORTH BOUNDARY LINE OF SAID PARCEL; THENCE ALONG THE NORTH BOUNDARY LINE OF SAID PARCEL NORTH 89"15'20" EAST, A DISTANCE OF 25.00 FEET; THENCE SOUTH 00"44'40" EAST, A DISTANCE OF 143.46 FEET; THENCE SOUTH 89"15'20" WEST, A DISTANCE OF 25.00 FEET TO THE POINT OF BEGINNING.

THE ABOVE DESCRIBED PARCEL CONTAINS 3,586 SQUARE FEET OR 0.08 ACRES MORE OR LESS.

(CLOSES 0.000' J.M.M.)

PRECISION SURVEYING & MAPPING, INC.

CERTIFICATE OF AUTHORIZATION NO. LB-6734

7710 MASSACHUSETTS AVENUE NEW PORT RICHEY, FLORIDA 34653