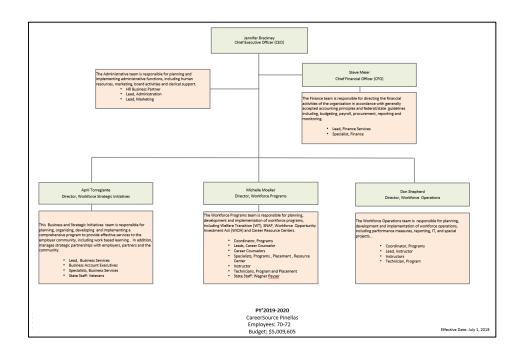

| -             | 192,083   |  |  |
| Other Direct Operating Costs        | 1,427,413 | 24,465     | 165,563   | 10,558  | 300,835                 | 304,696       | 2,233,530 |  |  |
| Total Direct Costs                  | 2,730,806 | 136,946    | 1,092,294 | 175,665 | 300,835                 | 658,749       | 5,095,295 |  |  |
|                                     | 61%       | 12%        | 47%       | 38%     | 81%                     | 76%           | 53%       |  |  |
| Total Costs                         | 4,477,142 | 1,106,276  | 2,335,574 | 468,094 | 371,583                 | 870,627       | 9,629,296 |  |  |
|                                     | 46%       | 11%        | 24%       | 5%      | 4%                      | 9%            | 100%      |  |  |

## Organization



#### Completed:

- Conducted an Employee Engagement Survey (February 2019)
  - Salary, Health & Benefits, Training and Communication
- Completed a Comprehensive Salary and Title Review (approved June 5, 2019
- Taking Steps to Improve Communication
  - CSPIN Town Hall Meetings (Quarterly)
  - O HR Happenings Internal Newsletter
  - O Pinellas Pinnacle Weekly Newsletter
  - O CSPIN Chairman's Report Board Newsletter
- Aligned **Performance Evaluations** with the Program Year
- Completed a Health and Benefits Analysis & Review (Approved July 17, 2019)

#### In Progress:

- Job Descriptions Review
- Cybersecurity Review
- Employee Handbook Review
- Desk Guides and SOP's Review

### Workforce Development

- Workforce and Education Summit February 2020

  - Partnership with SPC and PTC
    Mov