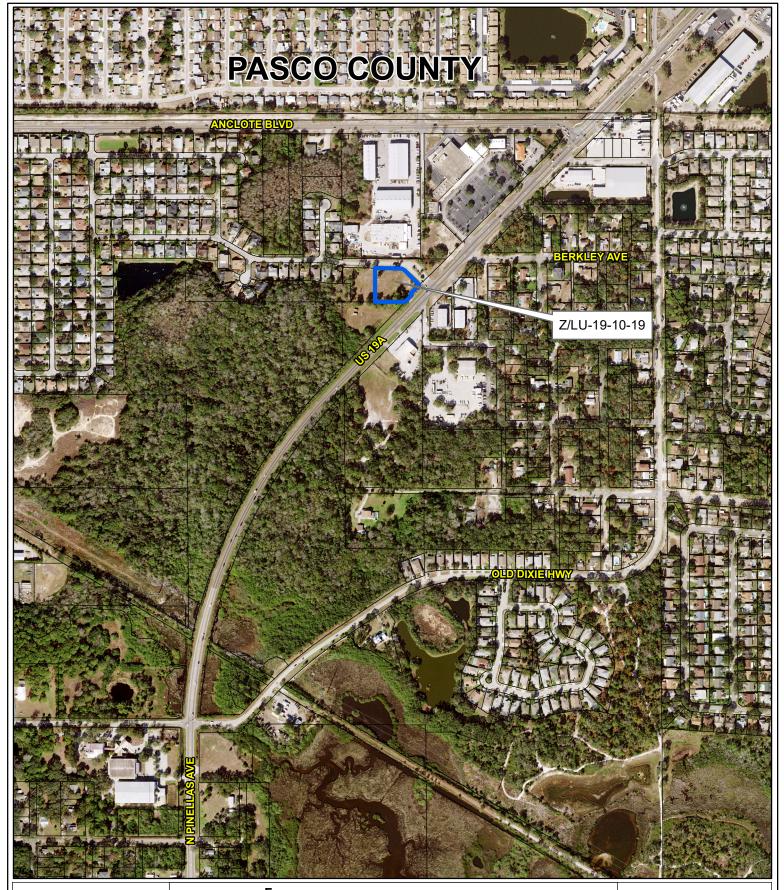

Prepared by: Pinellas County Planning Department

1 inch = 4.5 miles

Pinellas County

Date: 09/06/2019

Z/LU-19-10-19

Zoning

From: RM, Mutiple-Family Residential
To: C-1, Neighborhood Commercial

Aerial Map Lai

Land Use

From: Residential Low Medium
To: Commercial General

01/27/15/29055/000/1080

Prepared by: Pinellas County Planning Department

Pinellas County PLANNING

1 inch = 0.1 miles

Date: 09/06/2019