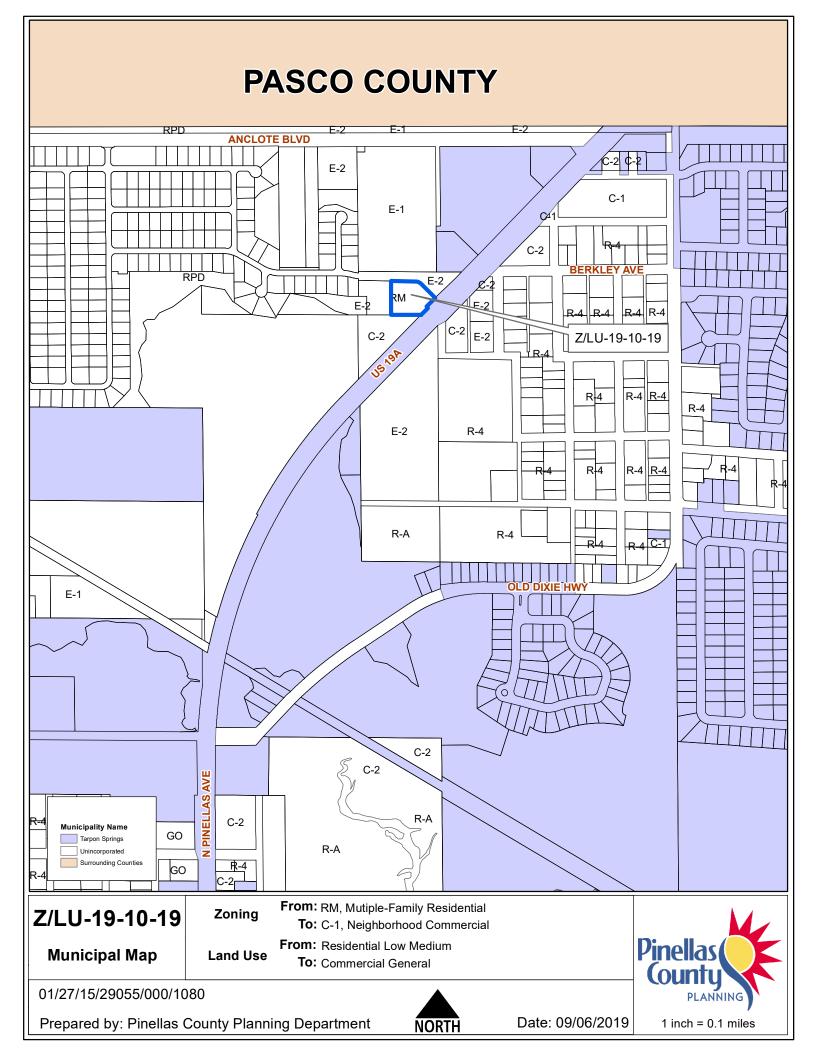

Prepared by: Pinellas County Planning Department

1 inch = 4.5 miles

Pinellas County

Date: 09/06/2019

Z/LU-19-10-19

Zoning

From: RM, Mutiple-Family Residential
To: C-1, Neighborhood Commercial

Aerial Map Lai

Land Use

From: Residential Low Medium
To: Commercial General

01/27/15/29055/000/1080

Prepared by: Pinellas County Planning Department

Pinellas County PLANNING

1 inch = 0.1 miles

Date: 09/06/2019