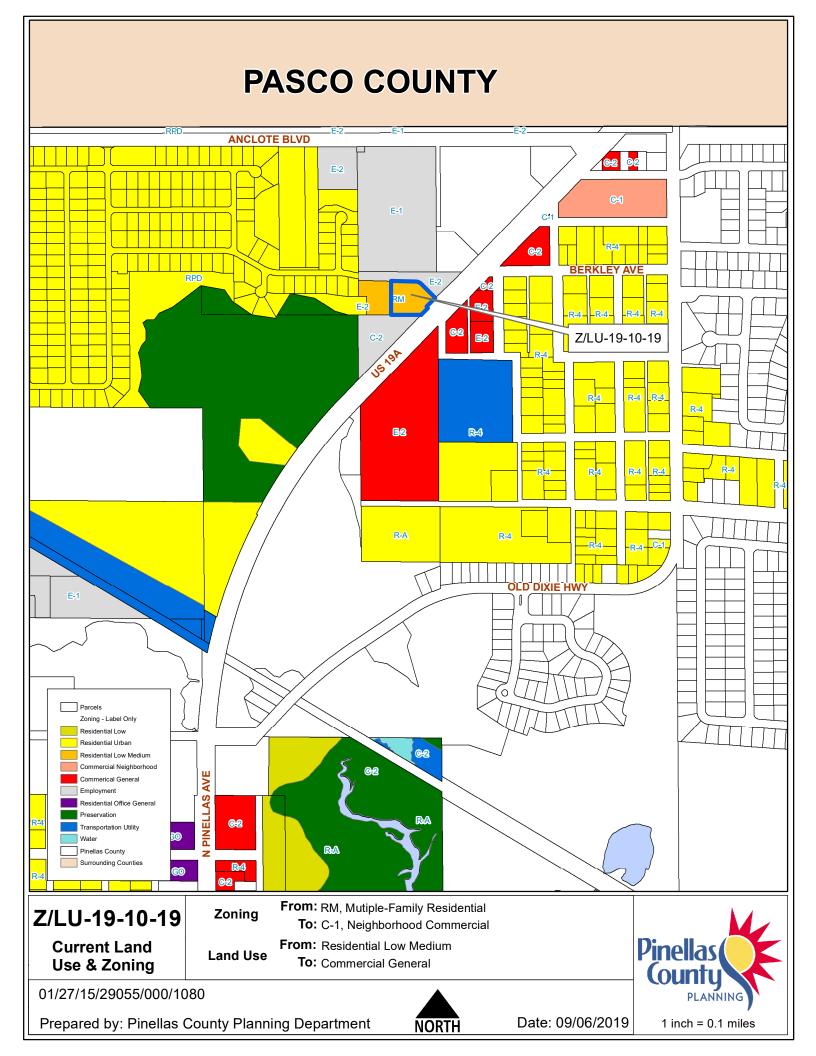

Prepared by: Pinellas County Planning Department

1 inch = 4.5 miles

Pinellas County

Date: 09/06/2019

Z/LU-19-10-19

Zoning

From: RM, Mutiple-Family Residential
To: C-1, Neighborhood Commercial

Aerial Map Lai

Land Use

From: Residential Low Medium
To: Commercial General

01/27/15/29055/000/1080

Prepared by: Pinellas County Planning Department

Pinellas County PLANNING

1 inch = 0.1 miles

Date: 09/06/2019