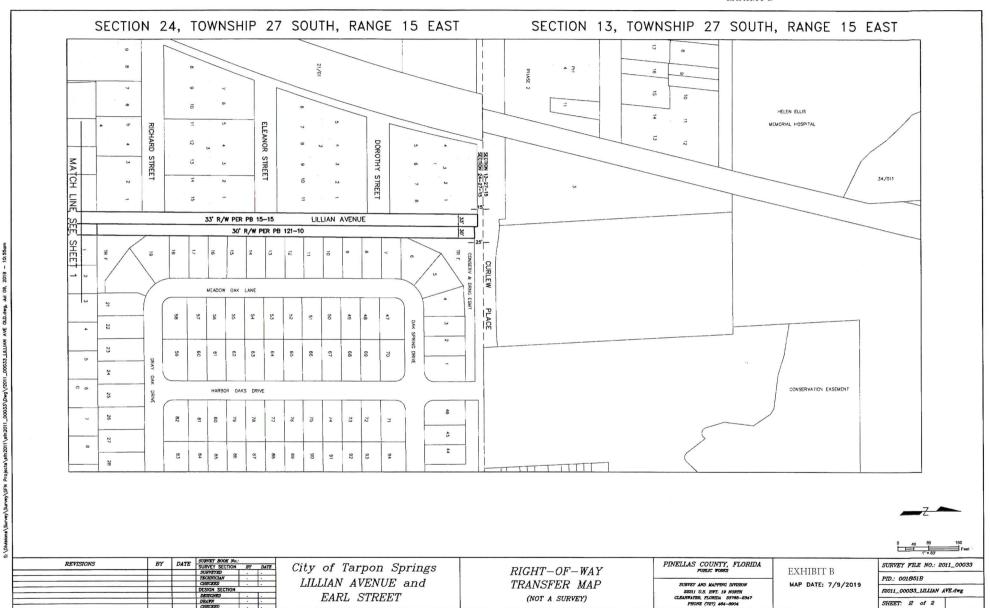

# EXHIBIT A Road Transfer Agreement ROAD SEGMENTS

## PINELLAS COUNTY TO CITY OF TARPON SPRINGS

| Road        | From          | То                                              | Centerline Miles | Plat Name or Document Type                                                                                                     | <b>Book and Page</b> |
|-------------|---------------|-------------------------------------------------|------------------|--------------------------------------------------------------------------------------------------------------------------------|----------------------|
| Name        |               |                                                 |                  | 00 000                                                                                                                         |                      |
| Lillian Ave | Klosterman Rd | Curlew<br>Place                                 |                  | Oakleaf Village Unit Two                                                                                                       | PB 75-40             |
|             |               |                                                 |                  | Oakleaf Village Unit Three                                                                                                     | PB 75-42             |
|             |               |                                                 |                  | Oakleaf Village Unit Four                                                                                                      | PB 75-44             |
|             |               |                                                 |                  | Dixie Park Unit 1                                                                                                              | PB 15-27             |
|             |               |                                                 |                  | Tampa & Tarpon Springs Land Co                                                                                                 | PB H1-116            |
|             |               |                                                 |                  | Oak Crest                                                                                                                      | PB 15-15             |
|             |               |                                                 |                  | Harbor Oaks I                                                                                                                  | PB 121-10            |
|             |               |                                                 |                  | That portion of parcel 34 as described in OR 11115-1847 that lies Northerly of and parallel with the South line of the NW ¼ of | OR 11115-1847        |
|             |               |                                                 | 0.50             | Section 24-27-15                                                                                                               |                      |
| Earl Street | West Terminus | Lillian Ave                                     | 0.09             | Oak Crest                                                                                                                      | PB 15-15             |
| Total       |               | taabahka, kanalay Bahahaay ya ahaa ahaa ahaa ah | 0.59             |                                                                                                                                |                      |

### EXHIBIT B

Right-of-Way Transfer Maps

B1-2 SHEETS

| Road Name   | From             | То              | Centerline<br>Miles | Plat Name or<br>Decument Type                                                                                                                                     | Book and Page |
|-------------|------------------|-----------------|---------------------|-------------------------------------------------------------------------------------------------------------------------------------------------------------------|---------------|
| Lillian Ave | Klosterman<br>Rd | Curlew<br>Place |                     | Oakleaf Village Unit<br>Two                                                                                                                                       | PB 75-40      |
|             |                  |                 |                     | Oakleaf Village Unit<br>Three                                                                                                                                     | PB 75-42      |
|             |                  |                 |                     | Oakleaf Village Unit<br>Four                                                                                                                                      | PB 75-44      |
|             |                  |                 | 1                   | Dixie Park Unit 1                                                                                                                                                 | PB 15-27      |
|             |                  |                 |                     | Tampa & Tarpon<br>Springs Land Co                                                                                                                                 | PB H1-116     |
|             |                  |                 |                     | Oak Crest                                                                                                                                                         | PB 15-15      |
|             |                  |                 |                     | Harbor Oaks I                                                                                                                                                     | PB 121-10     |
|             |                  |                 | 0.50                | That portion of parcel<br>34 as described in OR<br>11115-1847 that lies<br>Northerly of and<br>parallel with the South<br>line of the NW ½ of<br>Section 24-27-15 | OR 11115-1847 |
| Earl Street | West<br>Terminus | Lillian Ave     | 0.09                | Oak Crest                                                                                                                                                         | PB 15-15      |
| Total       |                  |                 | 0.59                |                                                                                                                                                                   |               |

NOTE: The table above is a list of the supporting right-of-way instruments that were found. The extents of the transfer are depicted with bold continuous and bold dashed line types on the map.

| 1                   | -             |                      | _              |                          |                                        | _ ,                          |                                      | T                               |          |      |        |          |           | , ,    |       |          |         | J E    |                      |                        | _           |       | _ |
|---------------------|---------------|----------------------|----------------|--------------------------|----------------------------------------|------------------------------|--------------------------------------|---------------------------------|----------|------|--------|----------|-----------|--------|-------|----------|---------|--------|----------------------|------------------------|-------------|-------|---|
| <br> <br>           |               | ٥                    | 11             | 12                       | 13<br>H                                | 14                           | 15                                   | 16                              |          | 39   | ω      | 10       | =         | 12     | 13    | 1        |         |        |                      |                        |             |       | _ |
|                     |               |                      | 6              | ø                        | 4                                      | G                            | 2                                    | -                               |          | 7    | 6      | 0        | 0         | u      | A3    | -        |         |        | PARCEL B             | n n                    |             |       |   |
| SL                  |               |                      | _              |                          |                                        |                              |                                      |                                 |          |      |        | VIRGINIA | AVENU     |        |       |          |         |        |                      | B "                    |             | =     | / |
| NE OF               | $\overline{}$ | 10                   | -              |                          |                                        |                              | Т                                    |                                 | 1        |      |        |          |           |        | Т     |          | ıl      |        |                      | ő                      |             | ಸ     |   |
| LINE OF NW 1/4      |               | ۵                    | =              | 12                       | 13                                     | ī.                           | 5                                    | 16                              |          | On . | 10     | 10       | Ξ         | 12     | ü     | 12       |         |        |                      | 100                    | EARL STREET | 3     |   |
| OF SECTION 24-27-15 |               | œ                    | б              | <sub>G</sub>             | 4                                      |                              | N                                    | -                               |          | 7    | 6      | U        |           | u      | N     | _        |         | -      | N G                  | 7                      | T33%        | ž     | Т |
| ON 24               |               | 7                    |                |                          |                                        |                              |                                      |                                 | WUS .    |      |        |          |           |        | !     |          | VERMONT |        | L/.                  | o                      |             | 6     |   |
| 27-                 |               |                      |                |                          |                                        |                              |                                      |                                 | SUWANNEE |      |        | PARK     | AVENUE    |        |       |          |         | WELLIN | GTON ST              | - or                   | 8           | 17    | 1 |
| 10                  | ő             |                      |                | 12                       | 13                                     | <u> </u>                     | 15                                   | 16                              |          |      |        |          | =         |        |       |          | AVENUE  | 7      | 9 7 5                |                        | R/W PER     |       |   |
| 50'                 |               |                      | =              |                          |                                        |                              | 0.                                   |                                 | AVENUE   | CO   | 19     | 10       | >         | 12     | ü     | <u> </u> | m       |        | \                    | ω.                     | 3           | 150   | Ī |
| 1                   | 8             | OF K<br>PER          | OSTER<br>OR 11 | W UNI<br>MAN R<br>115-18 | 0AD<br>47                              |                              |                                      |                                 |          | 7    | 6      | 0        |           | C#     | 2     | -        |         | œ      | 9 10 11              | N                      | 15-15       | 20    | 1 |
| 1                   | 7             |                      | ø              | U                        | *                                      | u                            | N                                    | -                               |          |      |        |          |           |        |       |          | 10      |        | 15' R/W PER PB 75-44 | -                      | 60'         | 22    |   |
| i                   | $\forall$     |                      | 25' 30         | su, b v                  | W DER E                                | PB 75-4                      |                                      | AVENU                           | JE       | 25'  | R/W PE | _        |           | 75_42  | (MDT) | VARIES)  | 18      | 30'    | R/W PER PB H1-116    | ₫ <sup>1</sup> 4 33 R/ |             |       | _ |
| KLOSTERMAN          |               | THA<br>IN A<br>PARAL | T POR          | TION O                   | F PARCI<br>7 THAT<br>0 FEET<br>E SOUTH | EL 34 A<br>LIES NO<br>NORTHE | S DESC<br>ORTHER<br>RLY OF<br>OF THE | RIBED<br>LY OF<br>AND<br>NW 1/4 | / =      |      |        | \$ \     | 46        |        | 47    | *        | la:     | 32     | 30 29                | S R/W                  | (           | 75–44 | - |
| RMAN                |               | 7                    | +              |                          | CRES                                   | ST HILL D                    | DR .                                 | )                               | )        | :    | _      | 1        | <i>\</i>  | $\neg$ | BUI   | RNT OAK  | ST      |        | T/                   |                        |             | Ca    | + |
| ROAD                | -             | <b>о</b> л           | _              |                          | o,                                     | 7                            |                                      |                                 |          | ;    |        | 43       | <b>\$</b> |        | 4     | ô        |         | 26     | 28                   |                        |             |       | + |
| 1                   |               |                      |                |                          | 5                                      | α                            |                                      |                                 |          |      | 8      |          | 3         | 1      | 38    | 39       | 1       | 5      | v / m % /            | 7.                     |             |       | - |

This Right-of-Way Transfer Map when recorded is an instrument of conveyance, transferring in accordance with Florida Statute 337.29 (2018) all right, title and interest of the County of Pinellos, Florida, in the road, street, highway as set forth on the map to the City of Tarpon Springs, Pinellas County, Florida.

City of Tarpon Springs LILLIAN AVENUE and EARL STREET

RIGHT-OF-WAY TRANSFER MAP (NOT A SURVEY)

PINELLAS COUNTY, FLORIDA

SURVEY AND MAPPING DIVISION
22211 U.S. HWY. 19 NORTH
CLEARWATER, FLORIDA 33780-2347
PHONE (727) 464-8904

EXHIBIT B

MAP DATE: 7/9/2019

SURVEY FILE NO.: 2011\_00033 PID.: 001851B f2011\_00033\_LIILIAN AVE.dwg SHEET: 1 of 2