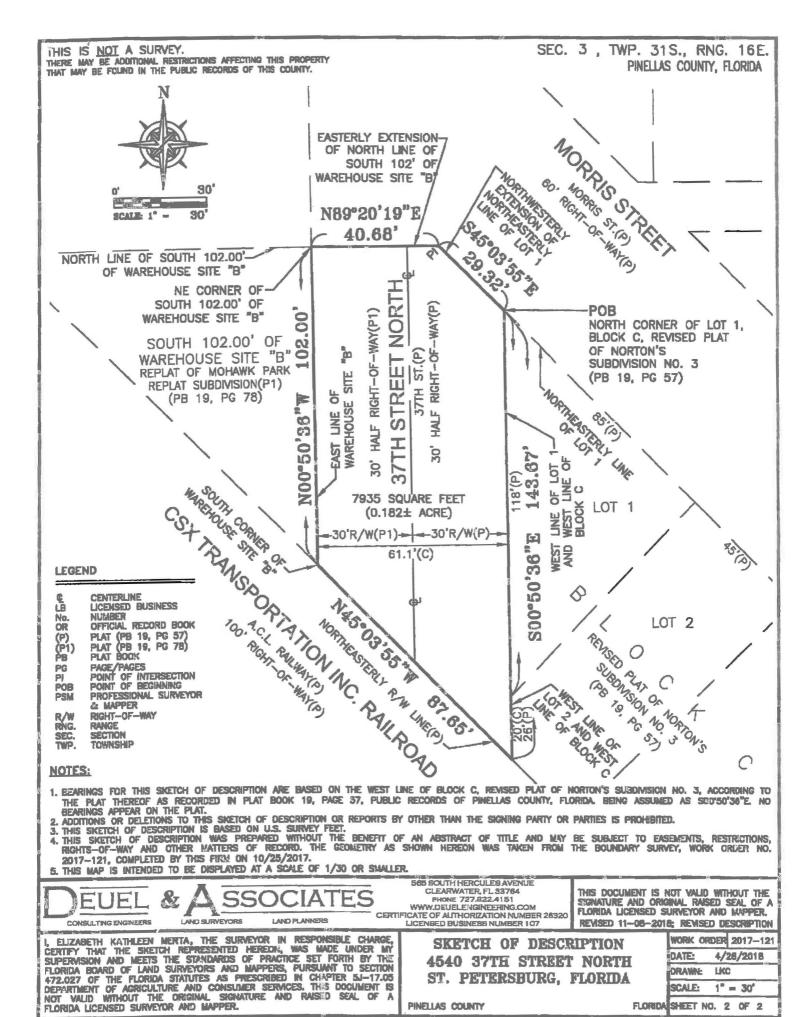

SEC. 3, TWP. 31S., RNG. 16E. PINELLAS COUNTY, FLORIDA

THERE MAY BE ADDITIONAL RESTRICTIONS AFFECTING THIS PROPERTY THAT MAY BE FOUND IN THE PUBLIC RECORDS OF THIS COUNTY.

# EXHIBIT "A"

### LEGAL DESCRIPTION:

A PORTION OF 37TH STREET NORTH LYING IN SECTION 3, TOWNSHIP 31 SOUTH, RANGE 16 EAST, PINELLAS COUNTY, FLORIDA, BEING MORE PARTICULARLY DESCRIBED AS FOLLOWS:

BEGIN AT THE NORTH CORNER OF LOT 1, BLOCK C, REVISED PLAT OF NORTON'S SUBDIVISION NO. 3, ACCORDING TO THE MAP OR PLAT THEREOF AS RECORDED IN PLAT BOOK 19, PAGE 57, PUBLIC RECORDS OF PINELLAS COUNTY. FLORIDA: THENCE SOO'50'36"E, ALONG THE WEST LINE OF SAID LOT 1, AND THE WEST LINE OF LOT 2 OF SAID BLOCK C, RESPECTIVELY, A DISTANCE OF 143.67 FEET TO A POINT ON THE NORTHEASTERLY RIGHT-OF-WAY LINE OF CSX TRANSPORTATION INC. RAILROAD (A 100 FOOT WIDE RIGHT-OF-WAY) SHOWN ON SAID PLAT OF NORTON'S SUBDIVISION NO. 3 PLAT); THENCE N45'03'55"W, (SHOWN AS A.C.L. RAILWAY ON SAID NORTHEASTERLY RIGHT-OF-WAY LINE, A DISTANCE OF 87.65 FEET TO THE SOUTH CORNER OF WAREHOUSE SITE "B" AS SHOWN ON THE REPLAT OF MOHAWK PARK SUBDIVISION, RECORDED IN PLAT BOOK 19, PAGE 78, OF SAID PUBLIC RECORDS; THENCE NOO'50'36"W, ALONG THE EAST LINE OF SAID WAREHOUSE SITE "B", A DISTANCE OF 102.00 FEET TO THE NORTHEAST CORNER OF THE SOUTH 102.00 FEET OF SAID WAREHOUSE SITE "B"; THENCE N89°20'19"E, ALONG THE EASTERLY EXTENSION OF NORTH LINE OF THE SOUTH 102.00 FEET OF SAID WAREHOUSE "B". A DISTANCE OF 40.68 FEET TO THE POINT OF INTERSECTION OF SAID EASTERLY EXTENSION WITH THE NORTHERLY EXTENSION OF THE NORTHEASTERLY LINE OF AFORESAID LOT 1, BLOCK C, REVISED PLAT NORTON'S SUBDIVISION NO. 3: THENCE S45'03'55"E. ALONG SAID NORTHERLY EXTENSION, A DISTANCE OF 29.32 FEET TO THE POINT OF BEGINNING.

CONTAINING 7,935 SQUARE FEET, (0.182 ACRE) MORE OR LESS

CLOSURE: 0.0032'

| Reviewed by: | CH                                                                                                                                                                                                                                                                                                                                                                                                                                                                                                                                                                                                                                                                                                                                                                                                                                                                                                                                                                                                                                                                                                                                                                                                                                                                                                                                                                                                                                                                                                                                                                                                                                                                                                                                                                                                                                                                                                                                                                                                                                                                                                                             | SET             |
|--------------|--------------------------------------------------------------------------------------------------------------------------------------------------------------------------------------------------------------------------------------------------------------------------------------------------------------------------------------------------------------------------------------------------------------------------------------------------------------------------------------------------------------------------------------------------------------------------------------------------------------------------------------------------------------------------------------------------------------------------------------------------------------------------------------------------------------------------------------------------------------------------------------------------------------------------------------------------------------------------------------------------------------------------------------------------------------------------------------------------------------------------------------------------------------------------------------------------------------------------------------------------------------------------------------------------------------------------------------------------------------------------------------------------------------------------------------------------------------------------------------------------------------------------------------------------------------------------------------------------------------------------------------------------------------------------------------------------------------------------------------------------------------------------------------------------------------------------------------------------------------------------------------------------------------------------------------------------------------------------------------------------------------------------------------------------------------------------------------------------------------------------------|-----------------|
| 1.1819:      | The Said of the Sa | THE PERSON LAND |
| SFN#         | 501-15                                                                                                                                                                                                                                                                                                                                                                                                                                                                                                                                                                                                                                                                                                                                                                                                                                                                                                                                                                                                                                                                                                                                                                                                                                                                                                                                                                                                                                                                                                                                                                                                                                                                                                                                                                                                                                                                                                                                                                                                                                                                                                                         | 100             |

#### NOTES:

1. BEARINGS FOR THIS SKETCH OF DESCRIPTION ARE BASED ON THE WEST LINE OF BLOCK C, REVISED PLAT OF NORTON'S SUBDIMISION NO. 3, ACCORDING TO THE PLAT THEREOF AS RECORDED IN PLAT BOOK 18, PAGE 57, PUBLIC RECORDS OF PINELLAS COUNTY, FLORIDA, BEING ASSUMED AS SOU'50'36"E. NO BEARINGS APPEAR ON THE PLAT.

2. ADDITIONS OR DELETIONS TO THIS SKETCH OF DESCRIPTION OR REPORTS BY OTHER THAN THE SIGNING PARTY OR PARTIES IS PROHIBITED.

2. ADDITIONS OF DESCRIPTION IS BASED ON U.S. SURVEY FEET.

3. THIS SKETCH OF DESCRIPTION IS BASED ON U.S. SURVEY FEET.

4. THIS SKETCH OF DESCRIPTION IS BASED ON U.S. SURVEY FEET.

5. THIS SKETCH OF DESCRIPTION IS BASED ON U.S. SURVEY FEET.

6. THIS SKETCH OF DESCRIPTION WAS PREPARED WITHOUT THE BENEFIT OF AN ABSTRACT OF TITLE AND MAY BE SUBJECT TO EASEMENTS, RESTRICTIONS, RIGHTS—OF—WAY 100 OTHER, MATTERS OF RECORD. THE GEOMETRY AS SHOWN HEREON WAS TAKEN FROM THE BOUNDARY SURVEY, WORK ORDER NO. 2017—121, COMPLETED, BY THIS FIRM ON 10/25/2017.

| FREE | & A SS        | OCIATES        |   |
|------|---------------|----------------|---|
|      | AND GLOVENOUS | I AND PLANNERS | 1 |

565 SOUTH HERCULES AVENUE CLEARWATER, FL 33764 PHONE 727.822.4151 WWW.DEUELENGINEERING.COM CERTIFICATE OF AUTHORIZATION NUMBER 26320

THIS DOCUMENT IS NOT VALID WITHOUT THE SIGNATURE AND ORIGINAL RAISED SEAL OF A FLORIDA LICENSED SURVEYOR AND MAPPER. REVISED 11-08-2018; REVISED DESCRIPTION

ELIZABETH KATHLEEN MERTA, PSM. LS 6113

SKETCH OF DESCRIPTION 4540 37TH STREET NORTH ST. PETERSBURG. FLORIDA

DATE: 4/28/2018 DRAWN-LKC SCALE: NONE

WORK ORDER 2017-121

PINELLAS COUNTY

FLORIDA SHEET NO. 1 OF 2