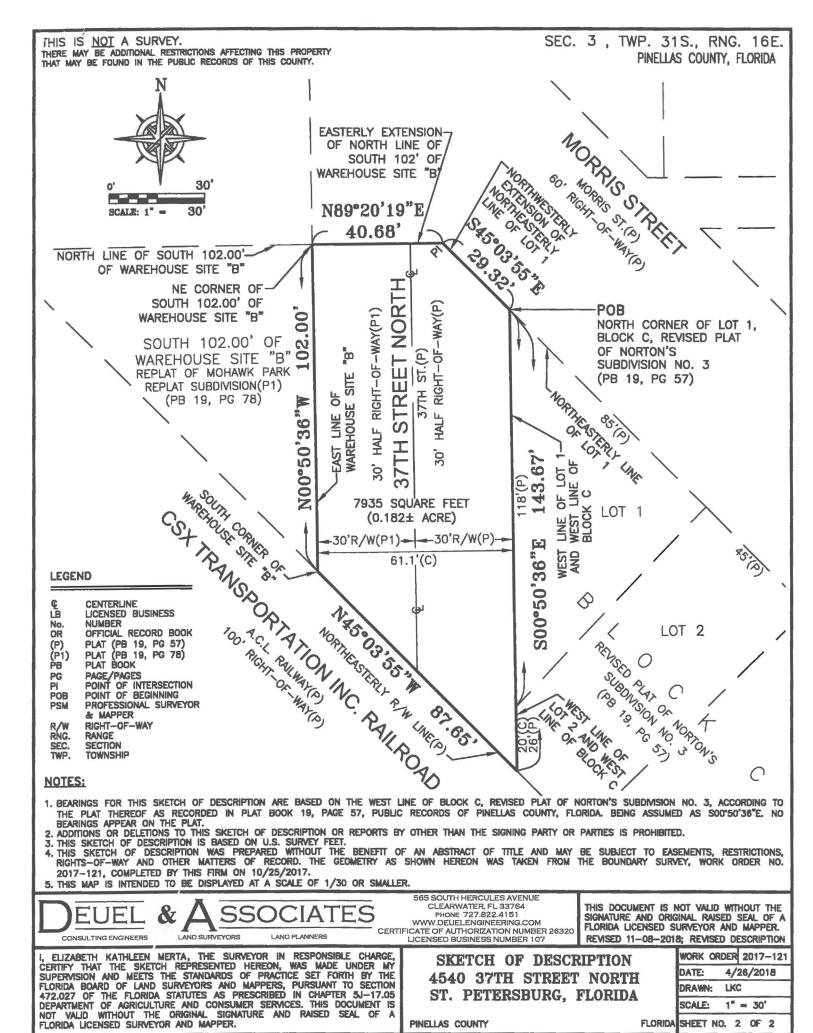

THERE MAY BE ADDITIONAL RESTRICTIONS AFFECTING THIS PROPERTY THAT MAY BE FOUND IN THE PUBLIC RECORDS OF THIS COUNTY.

## **LEGAL DESCRIPTION:**

A PORTION OF 37TH STREET NORTH LYING IN SECTION 3, TOWNSHIP 31 SOUTH, RANGE 16 EAST, PINELLAS COUNTY, FLORIDA, BEING MORE PARTICULARLY DESCRIBED AS FOLLOWS:

BEGIN AT THE NORTH CORNER OF LOT 1, BLOCK C, REVISED PLAT OF NORTON'S SUBDIVISION NO. 3, ACCORDING TO THE MAP OR PLAT THEREOF AS RECORDED IN PLAT 19, PAGE 57, PUBLIC RECORDS OF PINELLAS COUNTY, FLORIDA: THENCE SOO'50'36"E, ALONG THE WEST LINE OF SAID LOT 1, AND THE WEST LINE OF LOT 2 OF SAID BLOCK C, RESPECTIVELY, A DISTANCE OF 143.67 FEET TO A POINT ON THE NORTHEASTERLY RIGHT-OF-WAY LINE OF CSX TRANSPORTATION INC. RAILROAD (A 100 FOOT WIDE RIGHT-OF-WAY) SHOWN ON SAID PLAT OF NORTON'S SUBDIVISION NO. 3 RAILWAY N45°03'55"W, A.C.L. ON SAID PLAT); THENCE ALONG NORTHEASTERLY RIGHT-OF-WAY LINE, A DISTANCE OF 87.65 FEET TO THE SOUTH "B" WAREHOUSE SITE AS SHOWN ON THE REPLAT OF MOHAWK PARK CORNER OF SUBDIVISION, RECORDED IN PLAT BOOK 19, PAGE 78, OF SAID PUBLIC RECORDS; THENCE NO0'50'36"W, ALONG THE EAST LINE OF SAID WAREHOUSE SITE "B". A DISTANCE OF THE NORTHEAST CORNER OF THE SOUTH 102.00 FEET OF SAID WAREHOUSE SITE "B"; THENCE N89°20'19"E, ALONG THE EASTERLY EXTENSION OF NORTH LINE OF THE SOUTH 102.00 FEET OF SAID WAREHOUSE "B", A DISTANCE OF 40.68 FEET POINT OF INTERSECTION OF SAID EASTERLY EXTENSION WITH THE NORTHERLY EXTENSION OF THE NORTHEASTERLY LINE OF AFORESAID LOT 1, BLOCK C, REVISED PLAT NORTON'S SUBDIVISION NO. 3; THENCE S45°03'55"E, ALONG SAID NORTHERLY EXTENSION, A DISTANCE OF 29.32 FEET TO THE POINT OF BEGINNING.

CONTAINING 7,935 SQUARE FEET, (0.182 ACRE) MORE OR LESS

CLOSURE: 0.0032'

| Reviewed b | y: CH  | SEZ |
|------------|--------|-----|
| Date:      | 11-15- | 18  |
| SFN#       | 501-1  | 560 |

## NOTES:

1. BEARINGS FOR THIS SKETCH OF DESCRIPTION ARE BASED ON THE WEST LINE OF BLOCK C, REVISED PLAT OF NORTON'S SUBDIMISION NO. 3, ACCORDING TO THE PLAT THEREOF AS RECORDED IN PLAT BOOK 19, PAGE 57, PUBLIC RECORDS OF PINELLAS COUNTY, FLORIDA. BEING ASSUMED AS SO0'50'36"E. NO BEARINGS APPEAR ON THE PLAT.

2. ADDITIONS OR DELETIONS TO THIS SKETCH OF DESCRIPTION OR REPORTS BY OTHER THAN THE SIGNING PARTY OR PARTIES IS PROHIBITED.

3. THIS SKETCH OF DESCRIPTION IS BASED ON U.S. SURVEY FEET.

4. THIS SKETCH OF DESCRIPTION WAS PREPARED WITHOUT THE BENEFIT OF AN ABSTRACT OF TITLE AND MAY BE SUBJECT TO EASEMENTS, RESTRICTIONS, RIGHTS—OF—WAY AND OTHER MATTERS OF RECORD. THE GEOMETRY AS SHOWN HEREON WAS TAKEN FROM THE BOUNDARY SURVEY, WORK ORDER NO. 2017—121, COMPLETED, BY THIS FIRM ON 10/25/2017.