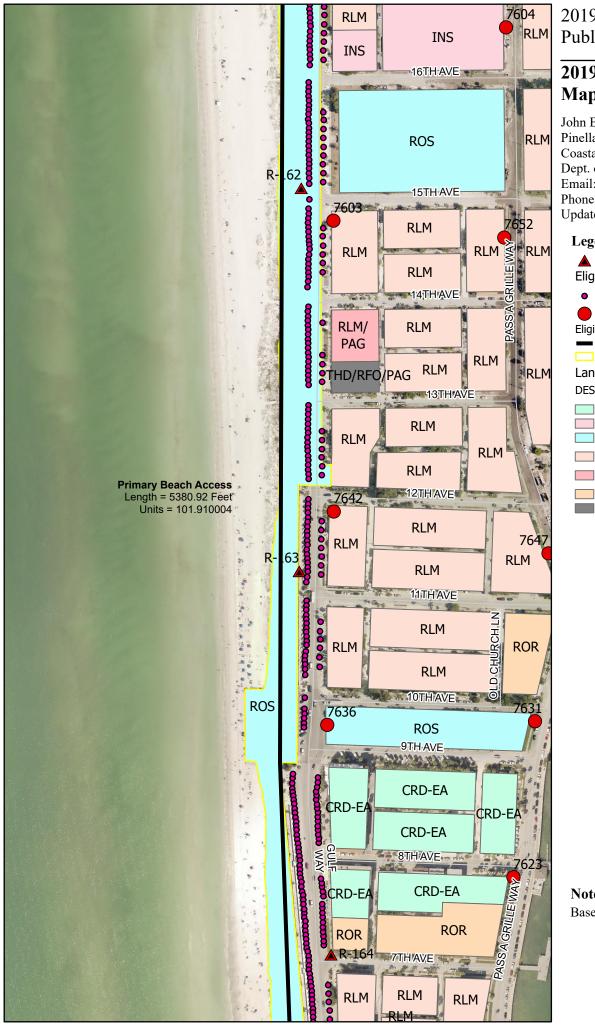

### 2019 Pass-a-Grille LGFR Map: PaG 1 of 3

John Bishop, Ph.D. Pinellas County Coastal Management Dept. of Environment and Infrastructure Email: jbishop@pinellascounty.org Phone: (727) 464-8766 Updated: 7/29/2019

#### Legend

Notes: Base map = 2019 Aerial Imagery.

2019 Updated Conditions Public Access and Land Use