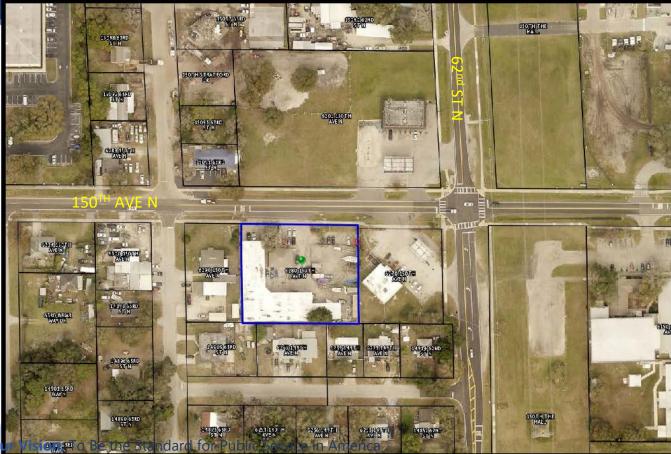

#### **Subject Area**

**Approximately 0.84 acre parcel** 

## Location

Surrounding property owners within 400 feet were notified by mail.