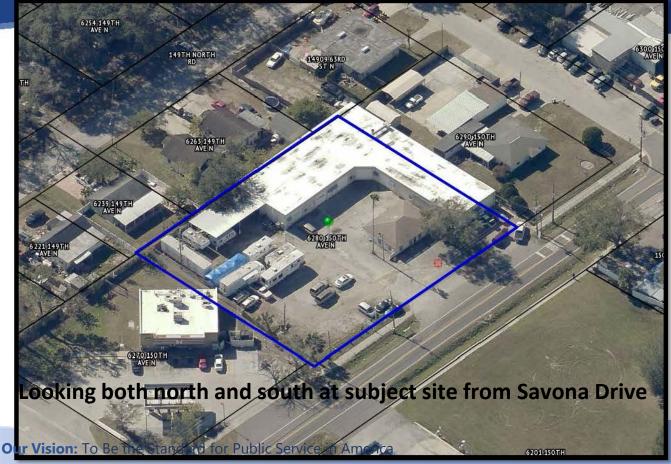

# **Countywide Plan Map Land Use**

Our Vision: To Be the Standard for Public Service in America

7-11 Store adjacent on east

House adjacent on the west

**Duplex adjacent on the south** 