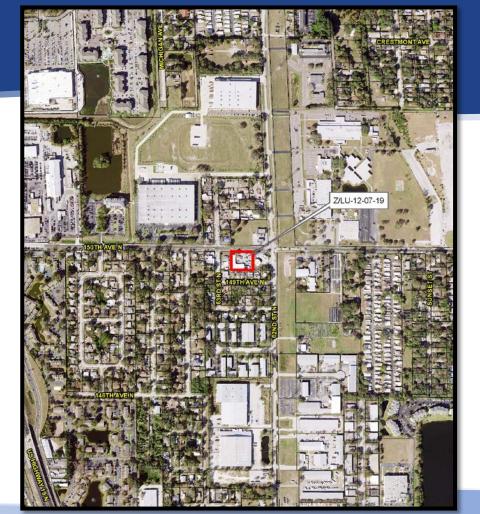

## Location

Surrounding property owners within 400 feet were notified by mail.

#### **Subject Area**

**Approximately 0.84 acre parcel** 