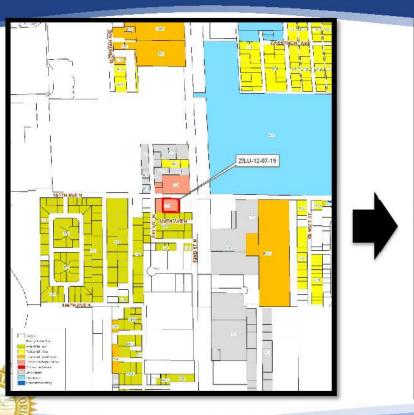

# **Board of County Commissioners**

Case #Z/LU-12-07-19 August 20, 2019





#### **Our Vision:**

To Be the Standard for Public Service in America.

## Request



#### **Subject Area**

**Approximately 0.84 acre parcel** 

#### **Future Land Use Amendment**

From: Commercial Neighborhood (CN)

To: Commercial General (CG)

#### **Zoning Atlas Amendment**

From: Employment-2 (E-2)

To: General Commercial & Services (C-2)

#### **Proposed Use**

**Commercial redevelopment** 

## Location





Surrounding property owners within 400 feet were notified by mail.



## **Zoning/Future Land Use**







# **Countywide Plan Map Land Use**

























Our Vision: To Be the Standard for Public Service in America







7-11 Store adjacent on east

House adjacent on the west











**Duplex adjacent on the south** 



#### **Additional Information**



#### **Consistency with Countywide Plan**

Designated Retail & Services on the Countywide Plan Map Proposed CG FLUM category is consistent with this designation

**Maximum allowable intensity** 

**Zoning/Land Use inconsistency prevents redevelopment** 



#### **Staff Recommendation**



#### **Proposed amendments are appropriate**

Compatible with the surrounding area

Eliminates an inconsistency between the land use and zoning

Consistent with the Comprehensive Plan & Countywide Plan

Staff recommends approval of the Zon