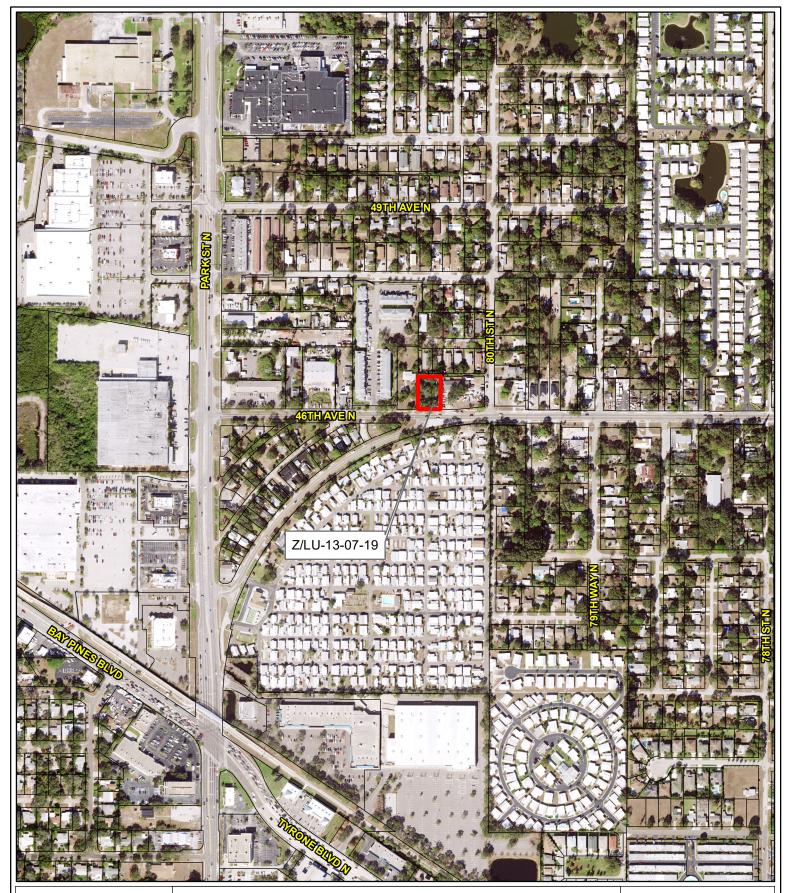

1 inch = 4.5 miles

Pinellas County

Date: 06/03/2019

Z/LU-13-07-19

**Aerial Map** 

**Zoning** From: R-4, One, Two & Three Family Residential

To: GO, General Office Land Use From: Residential Urban

To: Residential/Office-General

01/31/15/99126/000/0190

Prepared by: Pinellas County Planning Department

1 inch = 0.09 miles

PLANNING

Pinellas County

Date: 06/03/2019