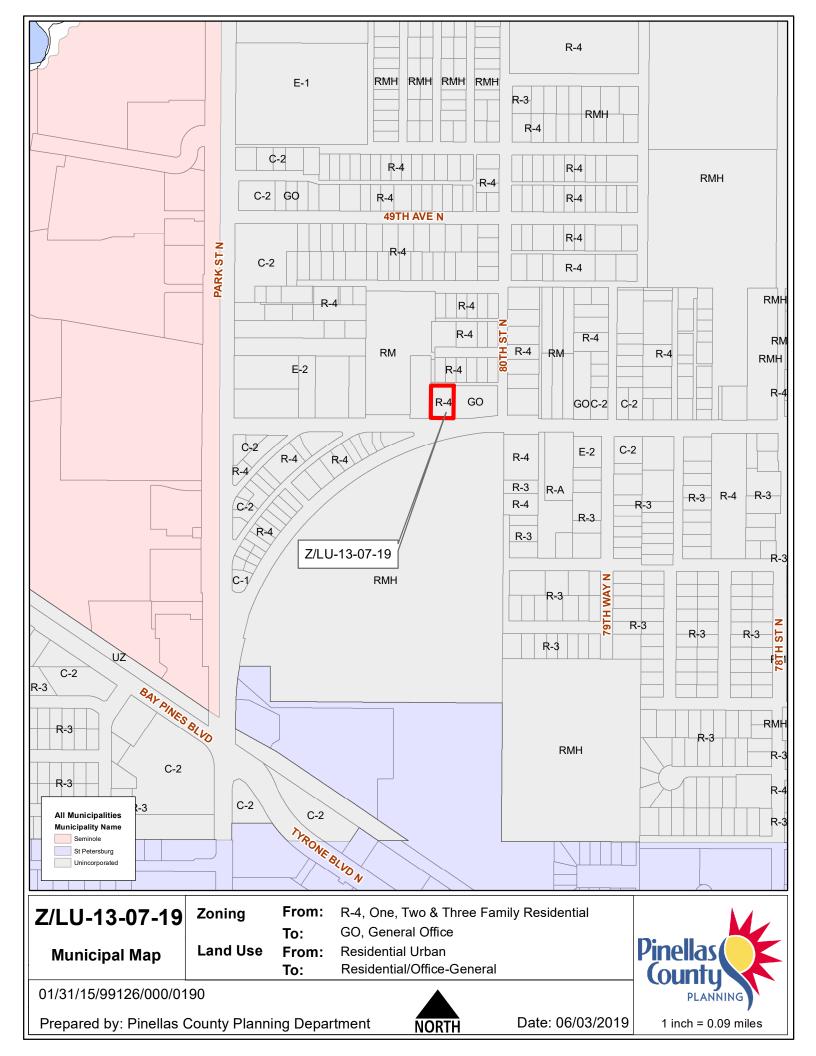

Z/LU-13-07-19

**Location Map** 

**Zoning** From: R-4, One, Two & Three Family Residential

To: GO, General Office
Land Use From: Residential Urban

To: Residential/Office-General

01/31/15/99126/000/0190

Prepared by: Pinellas County Planning Department

1 inch = 4.5 miles

Pinellas County

Date: 06/03/2019

Z/LU-13-07-19

**Aerial Map** 

**Zoning** From: R-4, One, Two & Three Family Residential

To: GO, General Office Land Use From: Residential Urban

To: Residential/Office-General

01/31/15/99126/000/0190

Prepared by: Pinellas County Planning Department

1 inch = 0.09 miles

PLANNING

Pinellas County

Date: 06/03/2019