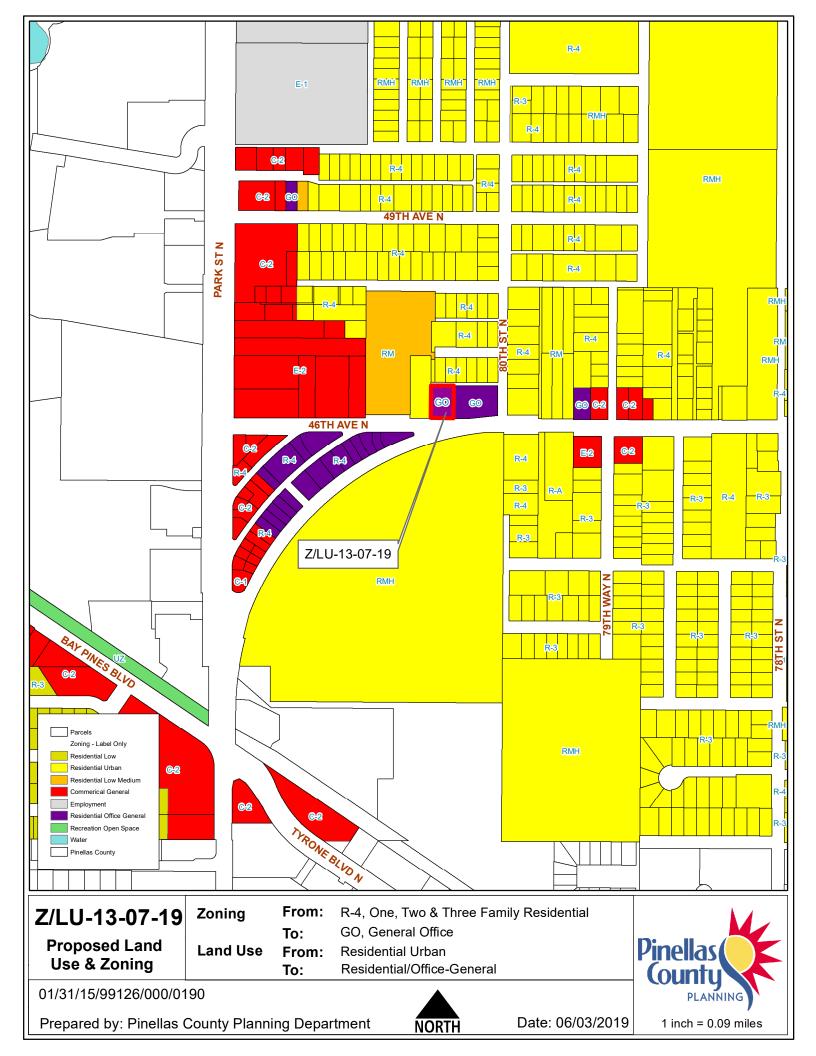

Z/LU-13-07-19

**Location Map** 

**Zoning** From: R-4, One, Two & Three Family Residential

To: GO, General Office
Land Use From: Residential Urban

To: Residential/Office-General

01/31/15/99126/000/0190

Prepared by: Pinellas County Planning Department

1 inch = 4.5 miles

Pinellas County

Date: 06/03/2019

Z/LU-13-07-19

**Aerial Map** 

**Zoning** From: R-4, One, Two & Three Family Residential

To: GO, General Office Land Use From: Residential Urban

To: Residential/Office-General

01/31/15/99126/000/0190

Prepared by: Pinellas County Planning Department

1 inch = 0.09 miles

PLANNING

Pinellas County

Date: 06/03/2019