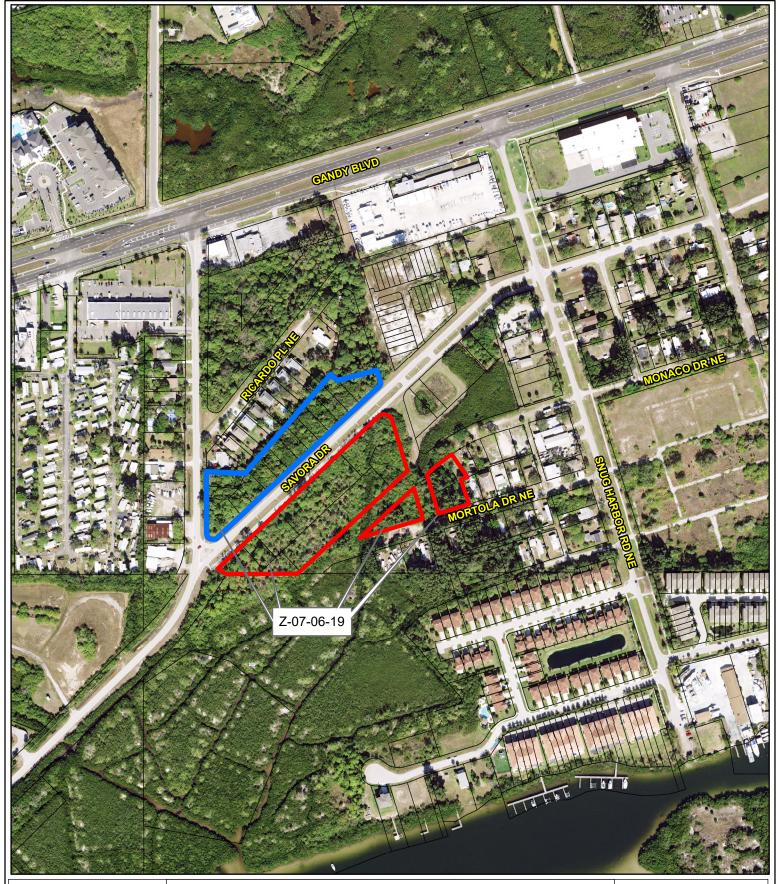

17/30/17/28512/008/0230 & 26 other Parcels (See staff report for details)

Prepared by: Pinellas County Planning Department

Date: 05/16/2019

1 inch = 0.07 miles

**Z-07-06-19** 

**Aerial Map** 

From: R-4, One, Two & Three Family Residential, RMH, Residential Mobile/Manufactured Home & RPD, Residential Planned Development

Zoning

**To:** RM, Multiple-Family Residential & blue subject area to be RM-CO (with Conditional Overlay limiting the use to single-family detached, single-family attached (townhomes), duplexes, triplexes.

17/30/17/28512/008/0230 & 26 other Parcels (See staff report for details)
Prepared by: Pinellas County Planning Department

Date: 05/16/2019

1 inch = 0.07 miles

**Municipal Map** 

Zoning

To: RM, Multiple-Family Residential & blue subject area to be RM-CO (with Conditional Overlay limiting the use to single-family detached, single-family attached (townhomes), duplexes, triplexes.