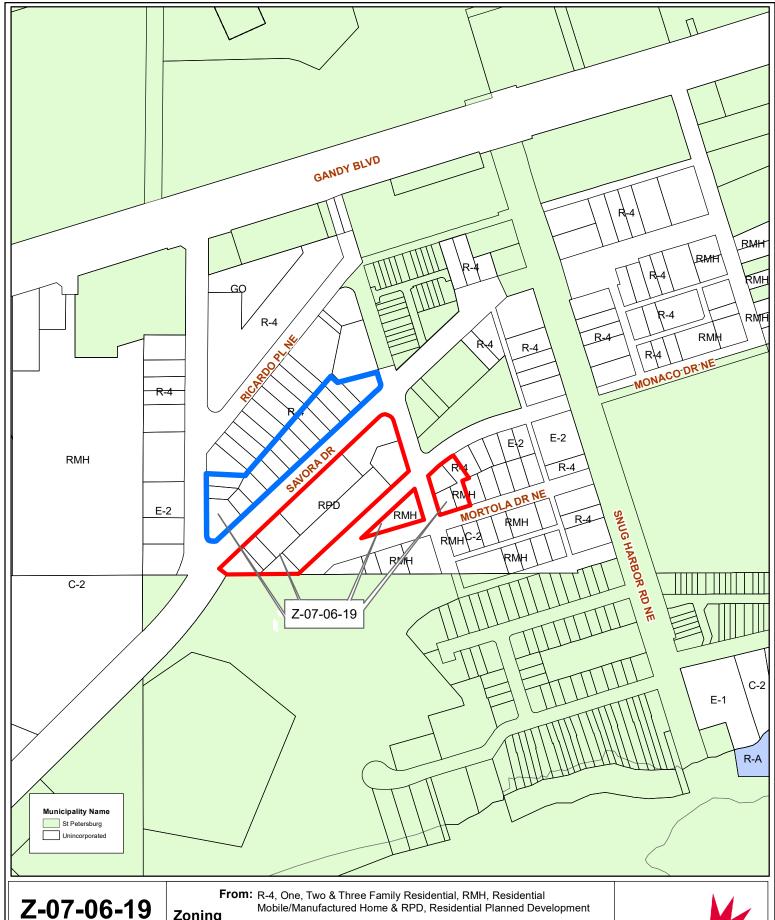

17/30/17/28512/008/0230 & 26 other Parcels (See staff report for details)
Prepared by: Pinellas County Planning Department

Date: 05/16/2019

1 inch = 0.07 miles

**Municipal Map** 

Zoning

To: RM, Multiple-Family Residential & blue subject area to be RM-CO (with Conditional Overlay limiting the use to single-family detached, single-family attached (townhomes), duplexes, triplexes.

17/30/17/28512/008/0230 & 26 other Parcels (See staff report for details)

Prepared by: Pinellas County Planning Department

**NORTH** 

Date: 05/16/2019

**Proposed Zoning** 

(with Conditional Overlay limiting the use to single-family detached, single-family attached (townhomes), duplexes, triplexes.

NORTH

17/30/17/28512/008/0230 & 26 other Parcels (See staff report for details) Prepared by: Pinellas County Planning Department

Date: 05/16/2019

1 inch = 0.07 miles