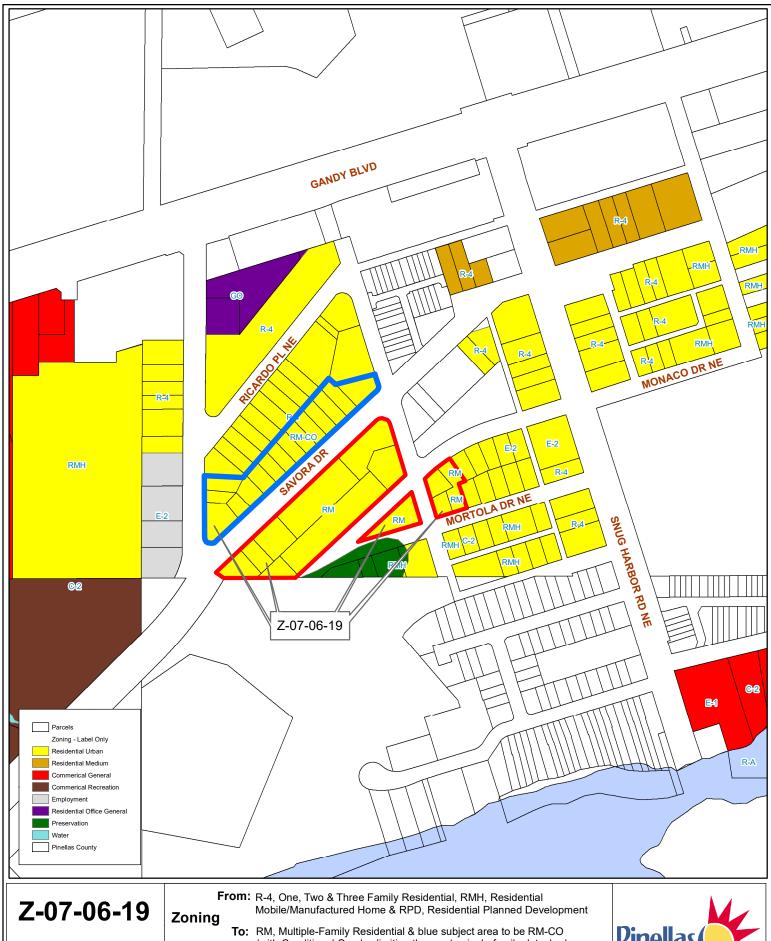

**Z-07-06-19** 

**Location Map** 

From: R-4, One, Two & Three Family Residential, RMH, Residential Mobile/Manufactured Home & RPD, Residential Planned Development

**To:** RM, Multiple-Family Residential & blue subject area to be RM-CO (with Conditional Overlay limiting the use to single-family detached, single-family attached (townhomes), duplexes, triplexes.

17/30/17/28512/008/0230 & 26 other Parcels

(See staff report for details)
Prepared by: Pinellas County Planning Department

Date: 05/16/2019

1 inch = 4.5 miles

**Current Zoning** 

(with Conditional Overlay limiting the use to single-family detached, single-family attached (townhomes), duplexes, triplexes.