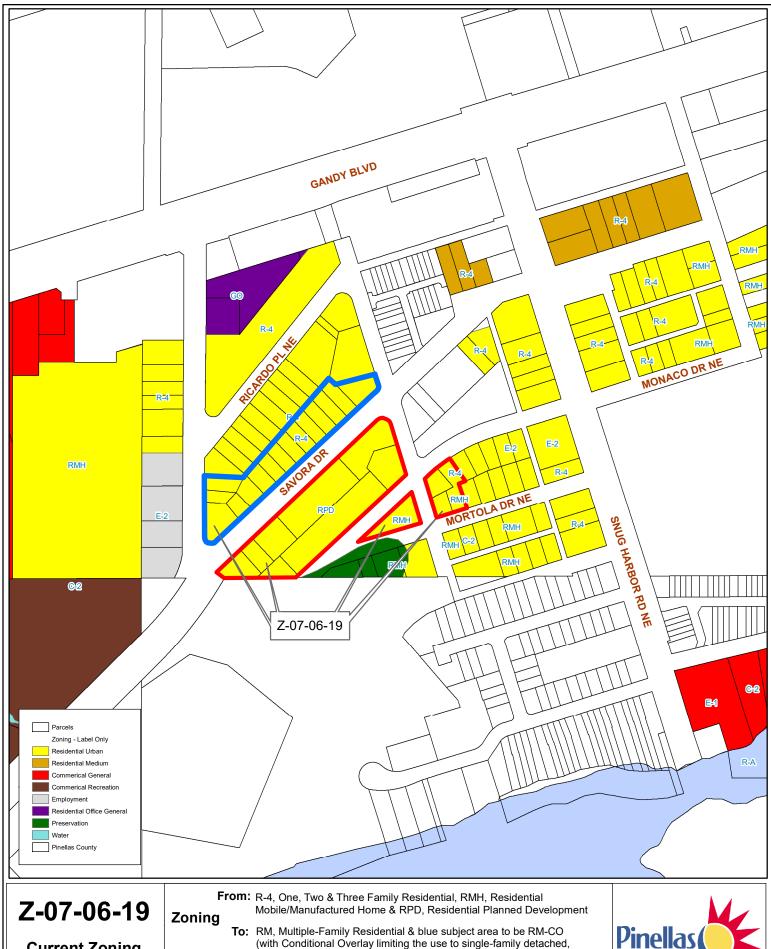

**Z-07-06-19** 

**Location Map** 

From: R-4, One, Two & Three Family Residential, RMH, Residential Mobile/Manufactured Home & RPD, Residential Planned Development

**To:** RM, Multiple-Family Residential & blue subject area to be RM-CO (with Conditional Overlay limiting the use to single-family detached, single-family attached (townhomes), duplexes, triplexes.

17/30/17/28512/008/0230 & 26 other Parcels

(See staff report for details)
Prepared by: Pinellas County Planning Department

Date: 05/16/2019

1 inch = 4.5 miles

**Current Zoning** 

(with Conditional Overlay limiting the use to single-family detached, single-family attached (townhomes), duplexes, triplexes.

17/30/17/28512/008/0230 & 26 other Parcels (See staff report for details)

Prepared by: Pinellas County Planning Department

Date: 05/16/2019

1 inch = 0.07 miles

**Z-07-06-19** 

**Aerial Map** 

From: R-4, One, Two & Three Family Residential, RMH, Residential Mobile/Manufactured Home & RPD, Residential Planned Development