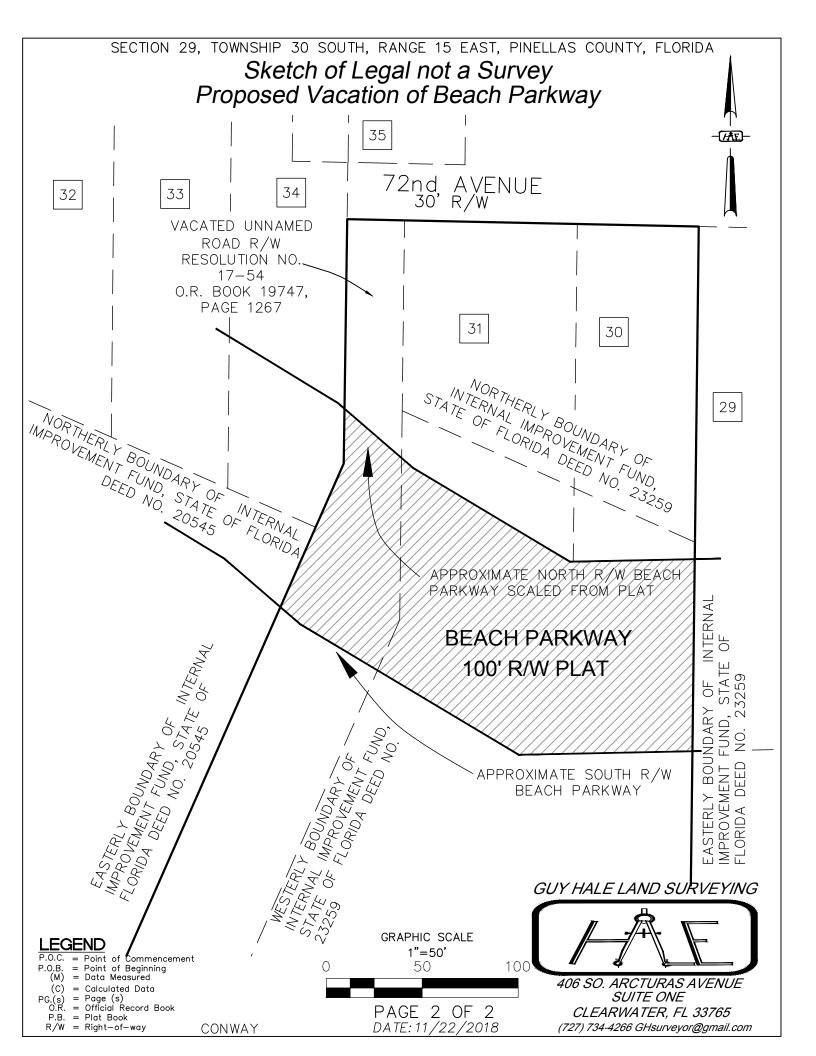

SECTION 29, TOWNSHIP 30 SOUTH, RANGE 15 EAST, PINELLAS COUNTY, FLORIDA

## Sketch of Legal not a Survey Proposed Vacation of Beach Parkway

## LEGAL DESCRIPTION:

ALL THAT PORTION OF BEACH PARKWAY, BOUND ON THE NORTH BY THE SOUTHERLY BOUNDARY OF LOT 30, LOT 31 AND THE VACATED UNNAMED ROAD RIGHT OF WAY AS RECORDED IN OFFICIAL RECORD BOOK 19747, PAGE 1267 OF THE PUBLIC RECORDS OF PINELLAS COUNTY, FLORIDA, SAID LANDS ALL LYING IN HARBORVIEW NO. 2, ACCORDING TO PLAT THEREOF AS RECORDED IN PLAT BOOK 6, PAGE 6, PUBLIC RECORDS OF HILLSBOROUGH COUNTY, FLORIDA OF WHICH PINELLAS COUNTY WAS FORMERLY A PART, BOUND ON THE WEST BY THE EAST BOUNDARY OF LOT 34 OF SAID HARBOR VIEW NO. 2 AND ITS SOUTHWESTERLY EXTENSION AND EASTERLY OF THE EASTERLY BOUNDARY OF IMPROVEMENT FUND, STATE OF FLORIDA DEED NO. 20545 AND BOUND ON THE EAST BY THE EASTERLY BOUNDARY OF INTERNAL IMPROVEMENT FUND, STATE OF FLORIDA DEED NO. 23259.

LEGEND

P.O.C. = Point of Commencement
P.O.B. = Point of Beginning
(M) = Data Measured

(C) = Calculated Data
PG.(s) = Page (s)
O.R. = Official Record Book

P.B. = Plat Book
R/W = Right-of-way