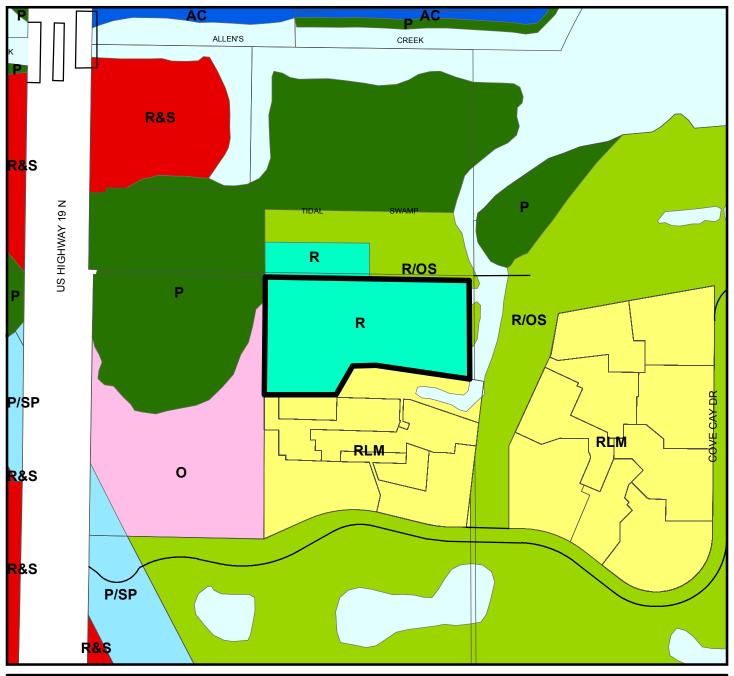

## Map 5 - Proposed Countywide Plan Map

CASE #: CW19-04 FROM: Resort, Recreation/Open Space

and No Designation

JURISDICTION: Largo TO: Resort

AREA: 4.6 Acres

Map 6 - Coastal High Hazard Area (CHHA)

CASE #: CW19-04