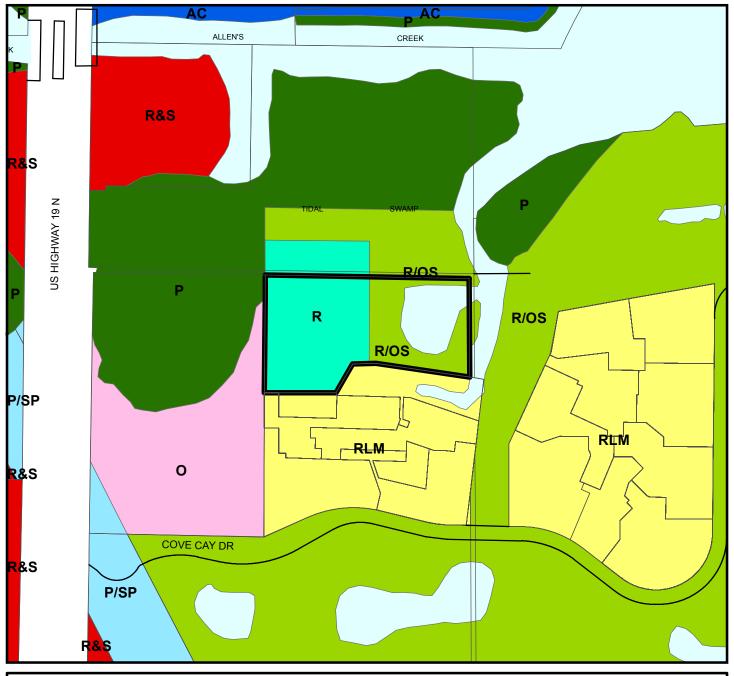

## Map 4 - Current Countywide Plan Map

CASE #: CW19-04 FROM: Resort, Recreation/Open Space

and No Designation

JURISDICTION: Largo TO: Resort

AREA: 4.6 Acres