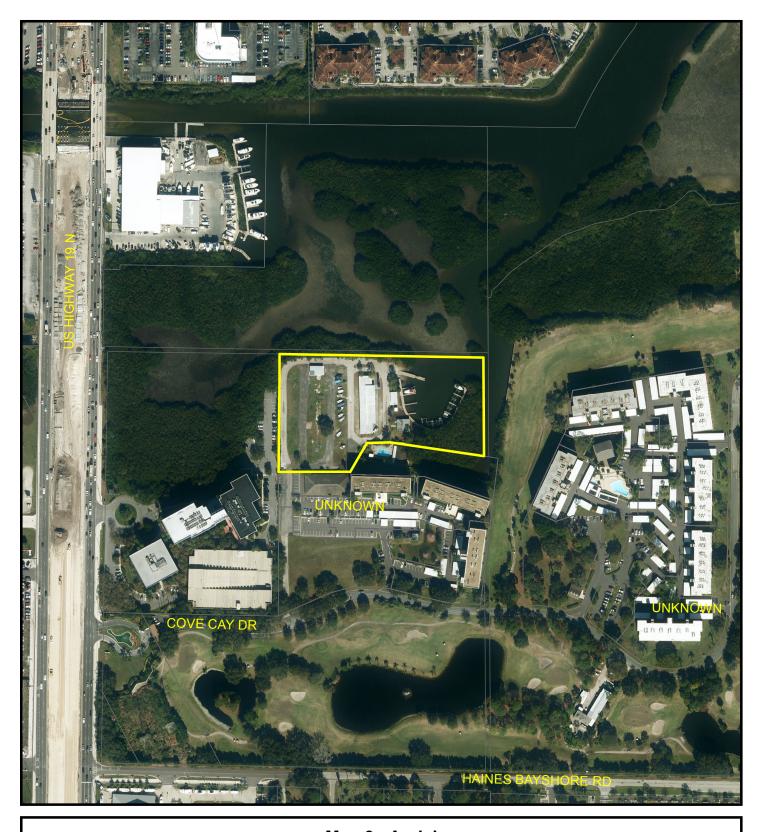

## Map 3 - Aerial

Resort, Recreation/Open Space and No Designation CASE #: CW19-04 FROM: AREA: 4.6 Acres

JURISDICTION: Largo TO: Resort

■ Feet 0 100 200 400