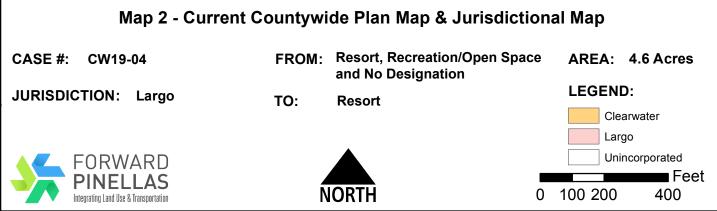

## Map 4 - Current Countywide Plan Map

CASE #: CW19-04 FROM: Resort, Recreation/Open Space

and No Designation

JURISDICTION: Largo TO: Resort

AREA: 4.6 Acres