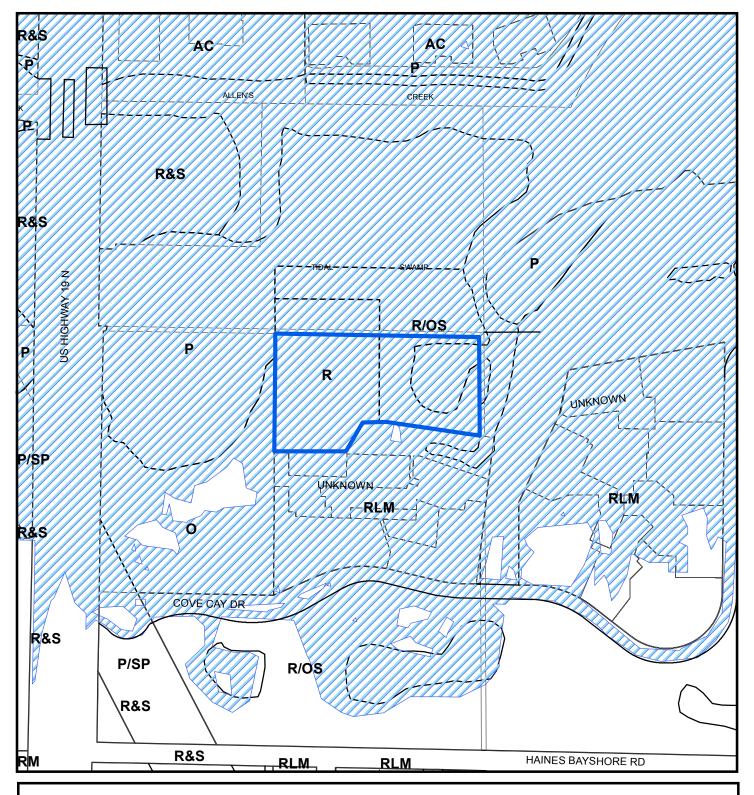

## Map 5 - Proposed Countywide Plan Map

CASE #: CW19-04 FROM: Resort, Recreation/Open Space

and No Designation

JURISDICTION: Largo TO: Resort

AREA: 4.6 Acres

Map 6 - Coastal High Hazard Area (CHHA)

CASE #: CW19-04