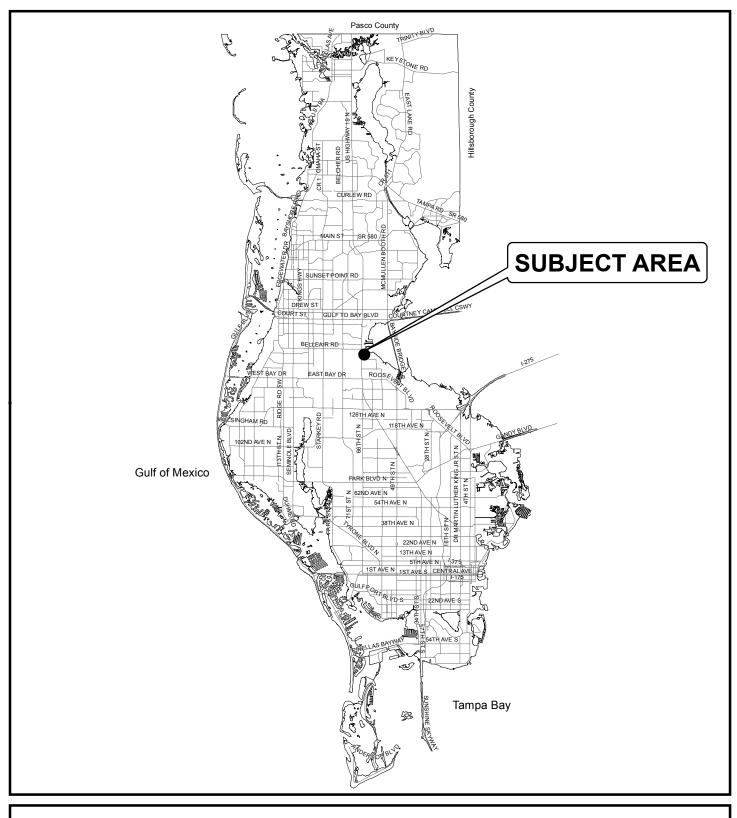

Map 1 - Location

CASE #: CW19-04 FROM: Resort, Recreation/Open Space AREA: 4.6 Acres

and No Designation

JURISDICTION: Largo TO: Resort