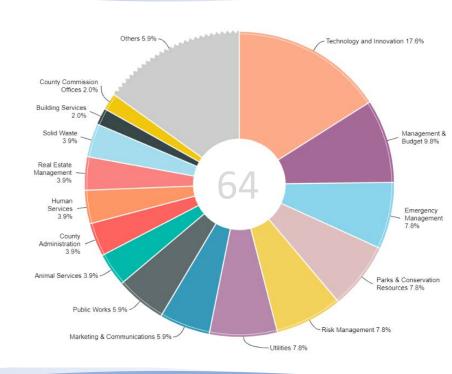

#### **64** Active Projects in Backlog

#### **Key BCC Technology Initiatives:**

- E-Permitting and Electronic Plan Review (Accela)
- Enterprise Asset Management (CityWorks)
- Enterprise Performance Management (Socrata)
- Pinellascounty.org Modernization
- Electronic Parks Reservations (CivicRec)
- Animal Services Case Management (Accela)