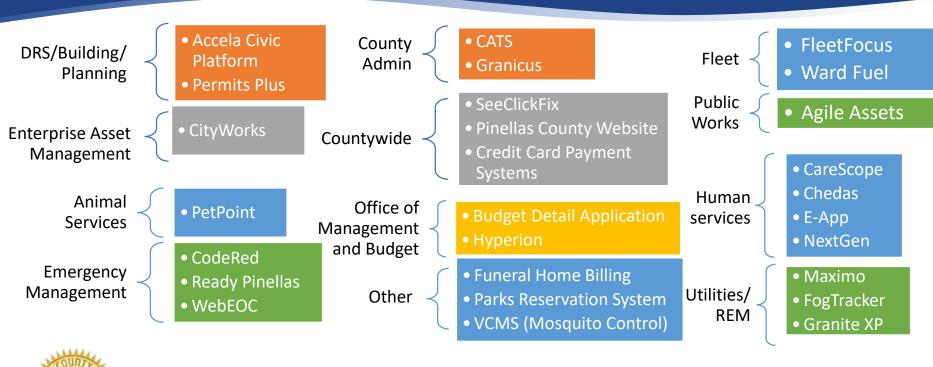

#### What We Do 🚳

## Things Done

#### **FY18 Accomplishments**

- New Public Special Needs Application System (Emergency Management)
- Pinellas County Construction Licensing Board Transition and Process Mapping (Contractor Licensing Department)
- Maximo Asset Management System Upgrade (Utilities)
- Socrata Performance Management System Launch (Office of Management & Budget)
- CityWorks Asset Management System Configuration and Architecture (**BCC-Enterprise**)
- Accela Civic Platform System Configuration (BCC-Enterprise)

### **Doing Things**

#### **64** Active Projects in Backlog

#### **Key BCC Technology Initiatives:**

- E-Permitting and Electronic Plan Review (Accela)
- Enterprise Asset Management (CityWorks)
- Enterprise Performance Management (Socrata)
- Pinellascounty.org Modernization
- Electronic Parks Reservations (CivicRec)
- Animal Services Case Management (Accela)