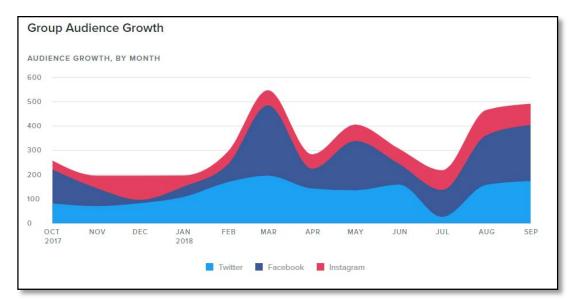

#### **Social media**

- Over 9 million impressions across all platforms
- 100,000+ engagements or actions taken by our followers
- **20%** average follower growth across platforms for greater reach
- **#ThankfulThursday campaign** to recognize the good work of staff and our partners

Source: Meltwater

Pinel

Social Media Annual Audience Growth Red = Instagram Dark blue = Facebook Light blue = Twitter

Pinella Count

Source: Meltwater

Our Vision: To Be the Standard for Public Service in America.