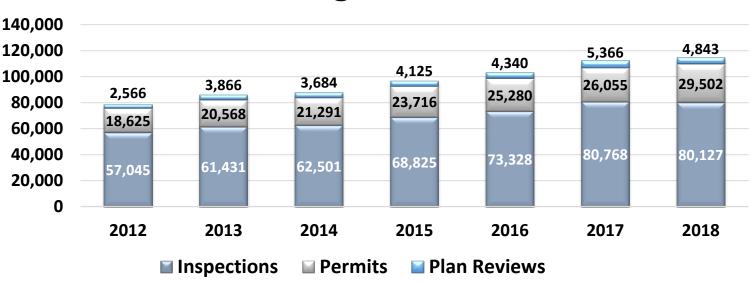

#### **Things Done**

#### **Building Services**

Source: Permits Plus, plan reviewer ISO reports, compiled Inspector daily report