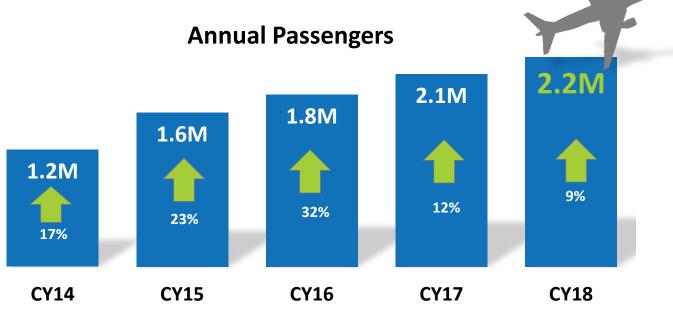

PIE
ECONOMIC
IMPACT
\$1.04 BILLION
7,020 FTE
JOBS

Added 3 new non-stop service destinations and 1 new

airline

Total Annual Passengers Up 9% from 2017