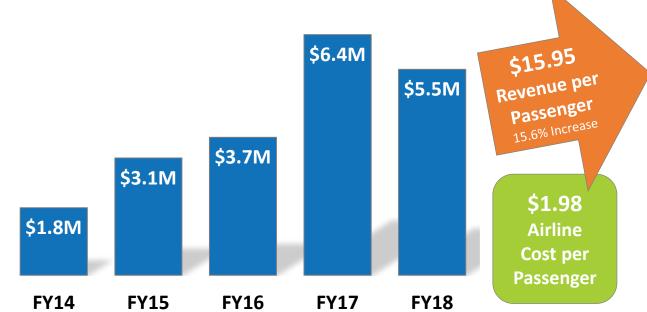

### Maintain/Increase Non-Aeronautical Revenues

#### **Annual Non-Aeronautical Lease & Permit**

Operating Profit