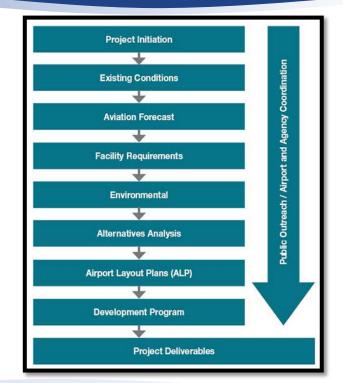

ommercial service international airport
- Serves the greater Tampa Bay community
- Operates as a self-sustaining enterprise fund
- Provides facilities and services supporting economic growth

PIE
ECONOMIC
IMPACT
\$1.04 BILLION
7,020 FTE
JOBS







Added 3 new non-stop service destinations and 1 new

airline











Total Annual Passengers Up 9% from 2017









### Maintain/Increase Non-Aeronautical Revenues

#### **Annual Non-Aeronautical Lease & Permit**









Operating Profit









### Community

- Honor Flights
- Big Brothers Big Sisters
   Workplace Mentors
- Chamber of Commerce events











- STAR Customer Service Program
- Education tours & presentations
- Airport Volunteer Ambassadors









### **Doing Things**









 Airport Master Plan piemasterplan.com







## **Doing Things**









- Terminal Renovation
- New In-Line Baggage Screening System
- Roadway and Parking Improvements
- Customs Facility Upgrade
- New Maintenance Facility
- Security System Upgrade





### **Doing Things**







Airco Development - Environmental Assessment





# Thank you!