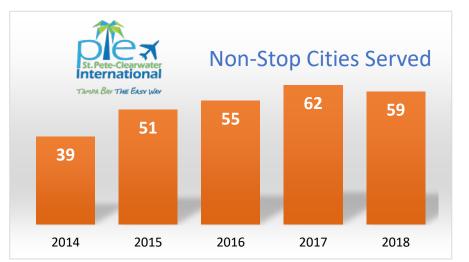

PIE
ECONOMIC
IMPACT
\$1.04 BILLION
7,020 FTE
JOBS

Added 3 new non-stop service destinations and 1 new

airline

Total Annual Passengers Up 9% from 2017