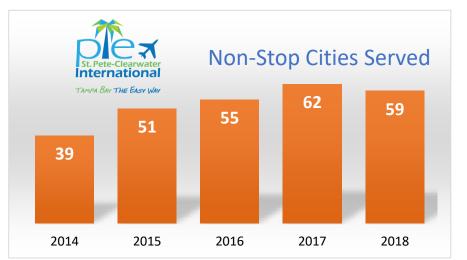

PIE
ECONOMIC
IMPACT
\$1.04 BILLION
7,020 FTE
JOBS

Added 3 new non-stop service destinations and 1 new

airline

Total Annual Passengers Up 9% from 2017