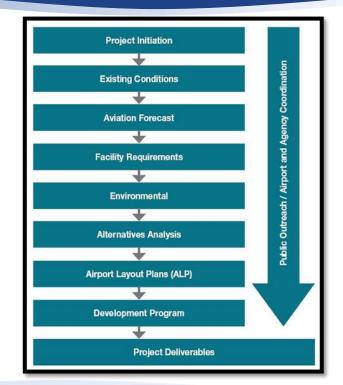

ial service international airport
- Serves the greater Tampa Bay community
- Operates as a self-sustaining enterprise fund
- Provides facilities and services supporting economic growth

PIE
ECONOMIC
IMPACT
\$1.04 BILLION
7,020 FTE
JOBS







Added 3 new non-stop service destinations and 1 new

airline











Total Annual Passengers Up 9% from 2017









#### Maintain/Increase Non-Aeronautical Revenues

#### **Annual Non-Aeronautical Lease & Permit**









Operating Profit









- Community
  - Honor Flights
  - Big Brothers Big Sisters
     Workplace Mentors
  - Chamber of Commerce events











- STAR Customer Service Program
- Education tours & presentations
- Airport Volunteer Ambassadors









### **Doing Things**









 Airport Master Plan piemasterplan.com







### **Doing Things**









- Terminal Renovation
- New In-Line Baggage Screening System
- Roadway and Parking Improvements
- Customs Facility Upgrade
- New Maintenance Facility
- Security System Upgrade





### **Doing Things**







Airco Development - Environmental Assessment





### Thank you!