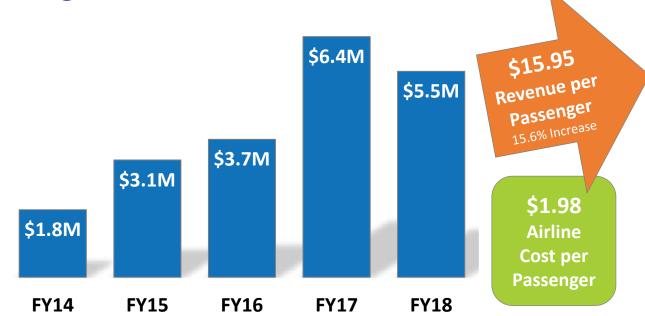

PIE
ECONOMIC
IMPACT
\$1.04 BILLION
7,020 FTE
JOBS

Added 3 new non-stop service destinations and 1 new

airline

Total Annual Passengers Up 9% from 2017