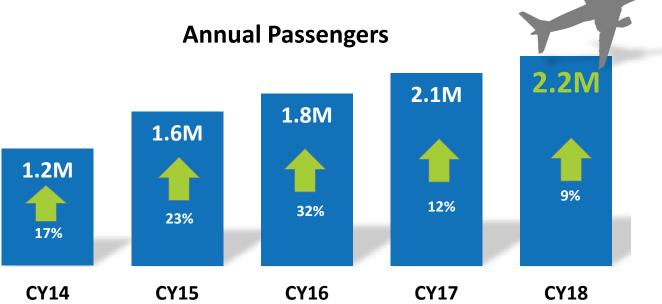

PIE
ECONOMIC
IMPACT
\$1.04 BILLION
7,020 FTE
JOBS

Added 3 new non-stop service destinations and 1 new

airline

Total Annual Passengers Up 9% from 2017