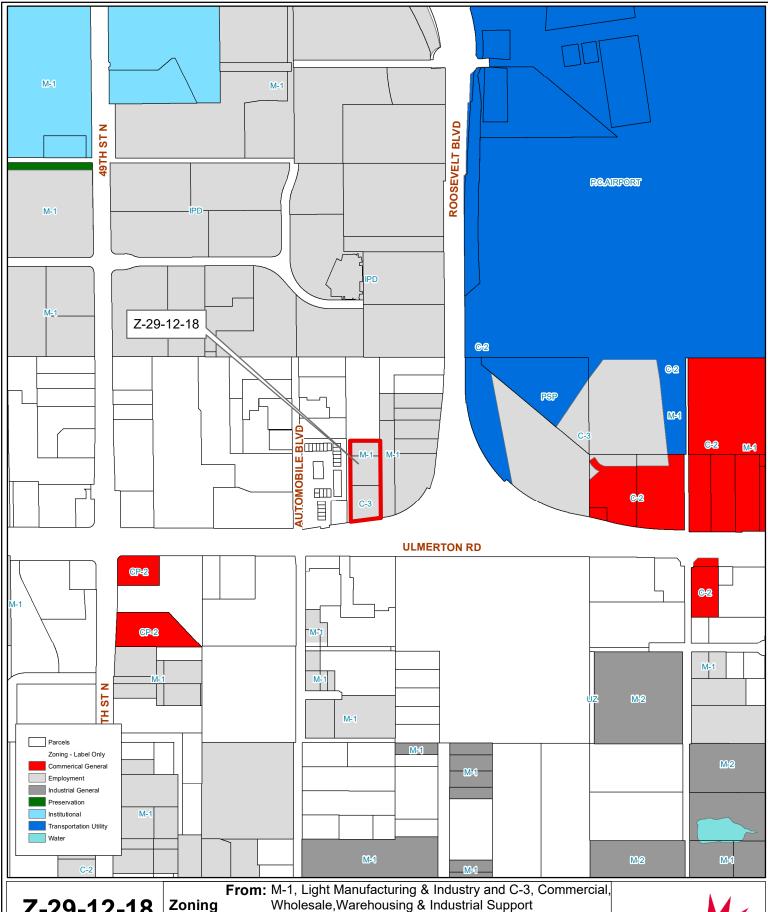

Date: 10/29/2018

Pinellas County PLANNING

1 inch = 0.12 miles

Z-29-12-18

To: M-1-C-T, Light Manufacturing & Industry-Transient Accommodation Overlay

**Current Zoning** 

With a Development Agreement as required by the Transient Accommodation Overlay and a Special Exception for a restaurant in an M-1 zone.

03/30/16/70884/300/0804, 0901, 0904

Prepared by: Pinellas County Planning Department

1 inch = 0.12 miles

Pinellas County

Date: 10/29/2018

**Proposed Zoning** 

Accommodation Overlay

With a Development Agreement as required by the Transient Accommodation Overlay and a Special Exception for a restaurant in an M-1 zone.