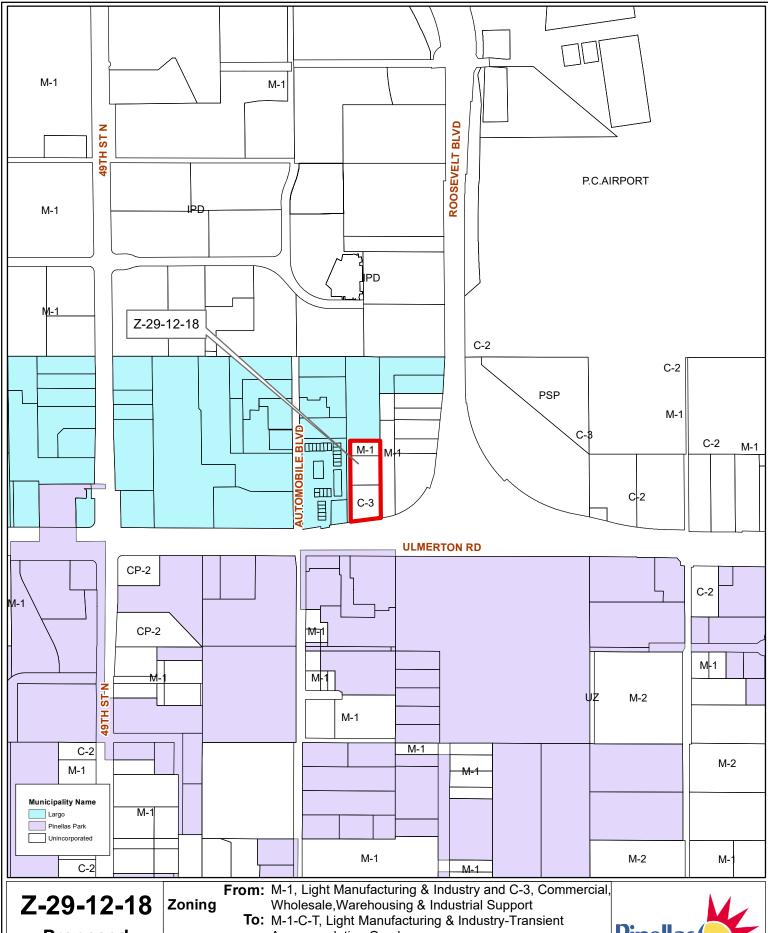

03/30/16/70884/300/0804, 0901, 0904

Prepared by: Pinellas County Planning Department

1 inch = 0.12 miles

Pinellas County

Date: 10/29/2018

**Proposed Zoning** 

Accommodation Overlay

With a Development Agreement as required by the Transient Accommodation Overlay and a Special Exception for a restaurant in an M-1 zone.

03/30/16/70884/300/0804, 0901, 0904

Prepared by: Pinellas County Planning Department

Date: 10/29/2018

1 inch = 0.12 miles

Z-29-12-18
Proposed
Zoning

**To:** M-1-C-T, Light Manufacturing & Industry-Transient Accommodation Overlay

With a Development Agreement as required by the Transient Accommodation Overlay and a Special Exception for a Restaurant in an M-1 zone.

03/30/16/70884/300/0804, 0901, 0904

Prepared by: Pinellas County Planning Department

Date: 10/29/2018

Pinellas (ounty PLANNING)

1 inch = 0.12 miles