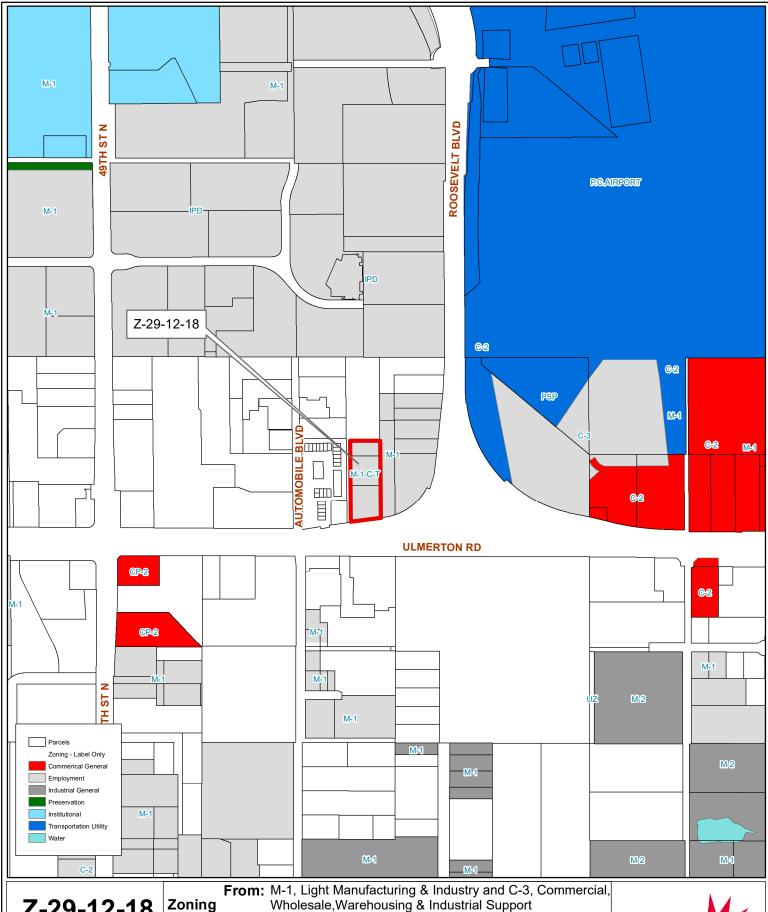

Date: 10/29/2018

Pinellas County PLANNING

1 inch = 0.12 miles

Z-29-12-18

To: M-1-C-T, Light Manufacturing & Industry-Transient Accommodation Overlay

**Current Zoning** 

With a Development Agreement as required by the Transient Accommodation Overlay and a Special Exception for a restaurant in an M-1 zone.

03/30/16/70884/300/0804, 0901, 0904

Prepared by: Pinellas County Planning Department

1 inch = 0.12 miles

Pinellas County

Date: 10/29/2018

**Proposed Zoning** 

Accommodation Overlay

With a Development Agreement as required by the Transient Accommodation Overlay and a Special Exception for a restaurant in an M-1 zone.

03/30/16/70884/300/0804, 0901, 0904

Prepared by: Pinellas County Planning Department

Date: 10/29/2018

1 inch = 0.12 miles

Z-29-12-18
Proposed
Zoning

**To:** M-1-C-T, Light Manufacturing & Industry-Transient Accommodation Overlay

With a Development Agreement as required by the Transient Accommodation Overlay and a Special Exception for a Restaurant in an M-1 zone.

03/30/16/70884/300/0804, 0901, 0904

Prepared by: Pinellas County Planning Department