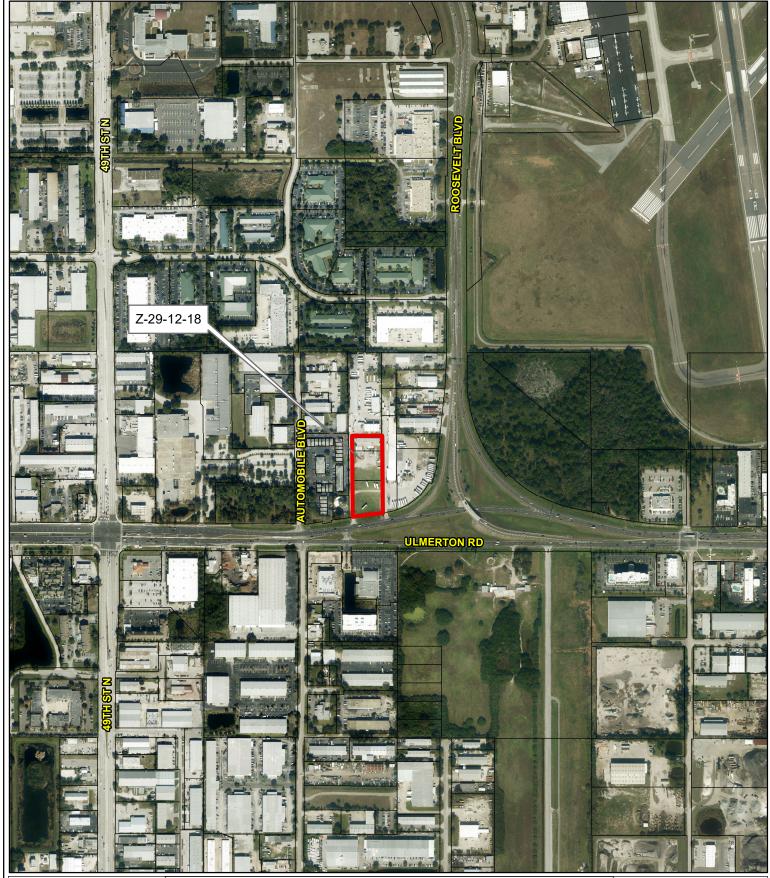

**Pinellas** 

1 inch = 4.5 miles

Date: 10/29/2018

Z-29-12-18

**Aerial Map** 

From: M-1, Light Manufacturing & Industry and C-3, Commercial,
Zoning Wholesale, Warehousing & Industrial Support

To: M-1-C-T, Light Manufacturing & Industry-Transient

Accommodation Overlay

With a Development Agreement as required by the Transient Accommodation Overlay and a Special Exception for a restaurant in an M-1 zone.

03/30/16/70884/300/0804, 0901, 0904

Prepared by: Pinellas County Planning Department

Date: 10/29/2018

Pinellas County PLANNING

1 inch = 0.12 miles

Z-29-12-18

To: M-1-C-T, Light Manufacturing & Industry-Transient Accommodation Overlay

**Current Zoning** 

With a Development Agreement as required by the Transient Accommodation Overlay and a Special Exception for a restaurant in an M-1 zone.