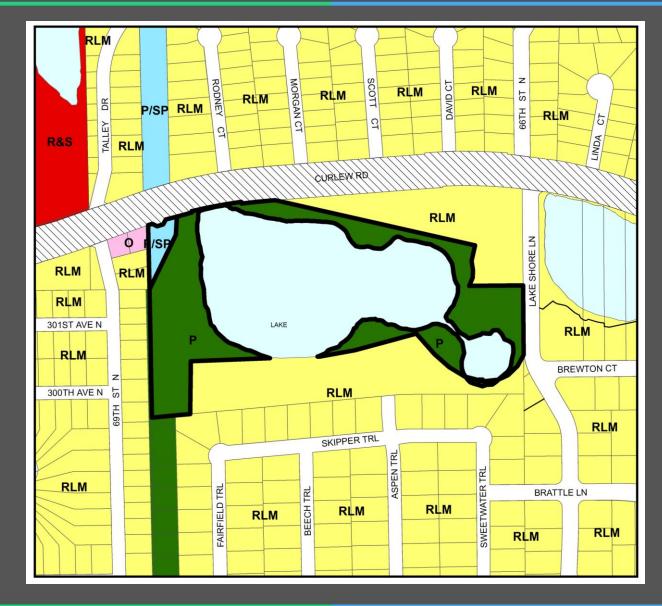

#### **General Location**

- LOCATION: 3474 Aspen Trail, 3490 and 3492 Lake Shore Lane
- SIZE: 9.2 acres m.o.l. of a larger 24.26-acre property
- EXISTING USES: The 24.46acre parcel is occupied by two single-family homes and surrounds a 4.8-acre pond providing stormwater storage and treatment for the neighborhood to the south.

#### Jurisdiction

 Amendment area is located in the City of Clearwater and is adjacent to unincorporated Pinellas County

#### **Area Characteristics**

 Uses surrounding the amendment area are residential to the north, south, east, and west

### Current Categories

 Currently categorized as Preservation and Public/Semi-Public