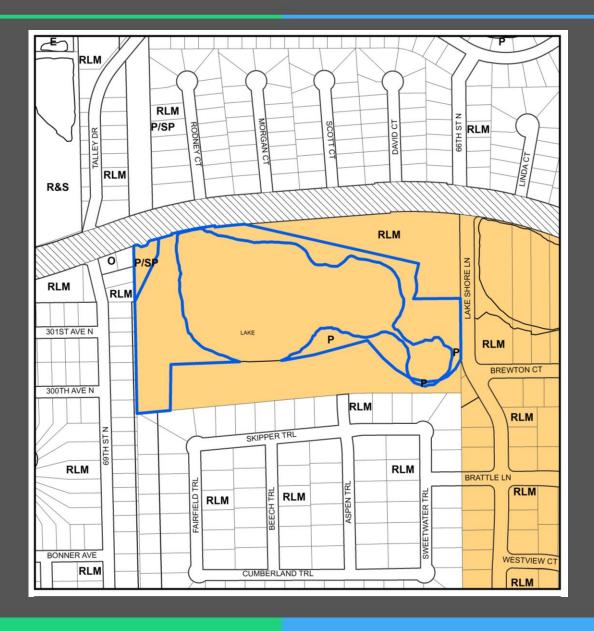

### Current Categories

 Currently categorized as Preservation and Public/Semi-Public

#### **Proposed Categories**

- This amendment proposes to amend the area from Preservation and Public/Semi-Public to Residential Low Medium.
- The applicant submitted a
   Habitat Assessment Memo
   prepared by Earth Resources
   Consulting Scientists which
   concluded that there are no
   natural wetlands on the
   property and some areas are
   incorrectly designated as
   Preservation.