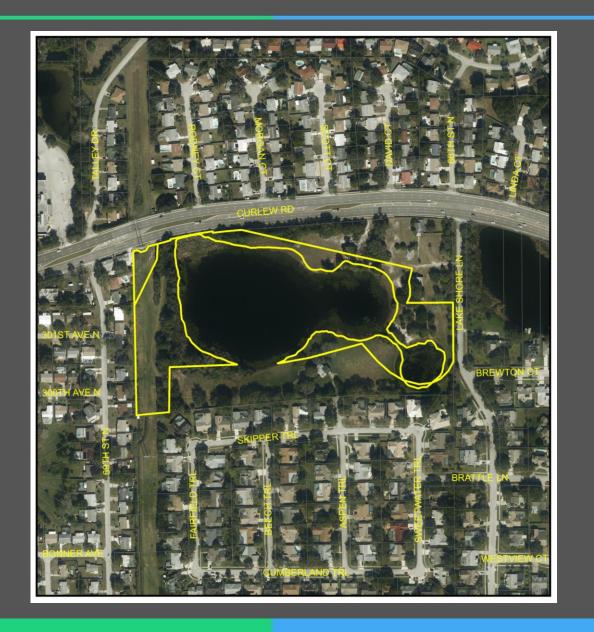

#### **General Location**

- LOCATION: 3474 Aspen Trail, 3490 and 3492 Lake Shore Lane
- SIZE: 9.2 acres m.o.l. of a larger 24.26-acre property
- EXISTING USES: The 24.46acre parcel is occupied by two single-family homes and surrounds a 4.8-acre pond providing stormwater storage and treatment for the neighborhood to the south.

# Portion of the pond adjacent to the subject property