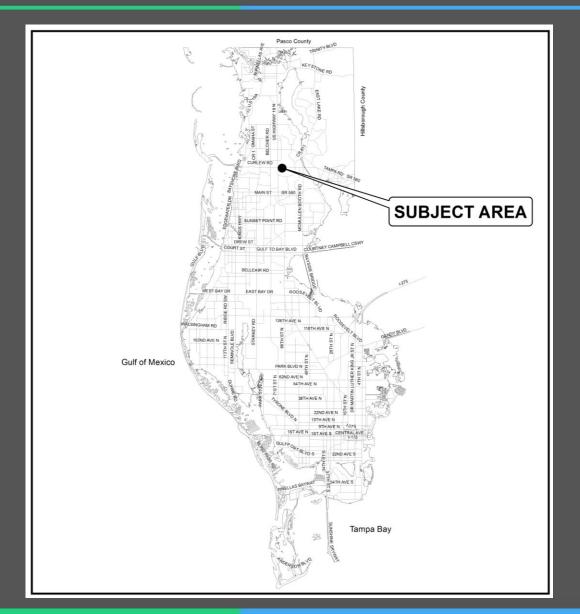

#### **General Location**

- LOCATION: 3474 Aspen Trail, 3490 and 3492 Lake Shore Lane
- SIZE: 9.2 acres m.o.l. of a larger 24.26-acre property
- EXISTING USES: The 24.46acre parcel is occupied by two single-family homes and surrounds a 4.8-acre pond providing stormwater storage and treatment for the neighborhood to the south.

#### Jurisdiction

 Amendment area is located in the City of Clearwater and is adjacent to unincorporated Pinellas County

#### **Area Characteristics**

 Uses surrounding the amendment area are residential to the north, south, east, and west