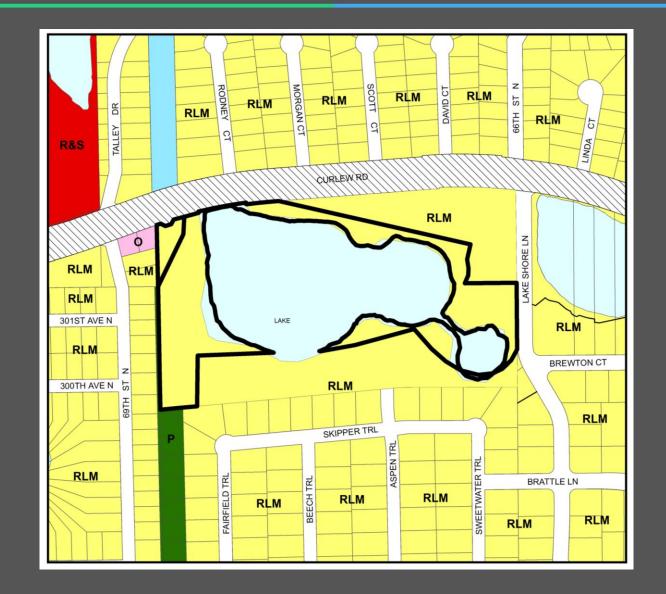

#### **Proposed Categories**

- This amendment proposes to amend the area from Preservation and Public/Semi-Public to Residential Low Medium.
- The applicant submitted a
   Habitat Assessment Memo
   prepared by Earth Resources
   Consulting Scientists which
   concluded that there are no
   natural wetlands on the
   property and some areas are
   incorrectly designated as
   Preservation.