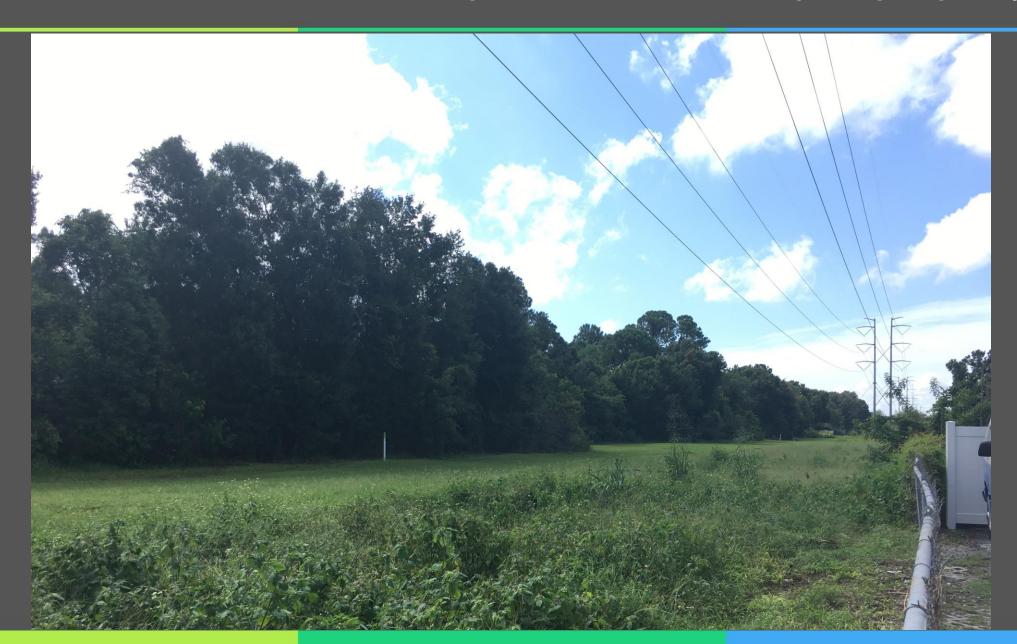

2 Lake Shore Lane
- SIZE: 9.2 acres m.o.l. of a larger 24.26-acre property
- EXISTING USES: The 24.46acre parcel is occupied by two single-family homes and surrounds a 4.8-acre pond providing stormwater storage and treatment for the neighborhood to the south.



#### Jurisdiction

 Amendment area is located in the City of Clearwater and is adjacent to unincorporated Pinellas County





#### **Area Characteristics**

 Uses surrounding the amendment area are residential to the north, south, east, and west





# Eastern access to the subject property





## Single family home on the larger 24-acre property





## Single-family neighborhood to the south and east





# Portion of the pond adjacent to the subject property





### Power lines on the western portion of the subject property





### Current Categories

 Currently categorized as Preservation and Public/Semi-Public





#### **Proposed Categories**

- This amendment proposes to amend the area from Preservation and Public/Semi-Public to Residential Low Medium.
- The applicant submitted a
   Habitat Assessment Memo
   prepared by Earth Resources
   Consulting Scientists which
   concluded that there are no
   natural wetlands on the
   property and some areas are
   incorrectly designated as
   Preservation.



#### Recommendation

- Consistent with the Countywide Rules, and reviewed against the relevant Countywide Considerations:
  - Consistent with the utilization of this category; and
  - Will not significantly impact other Countywide Considerations.

Staff recommends approval