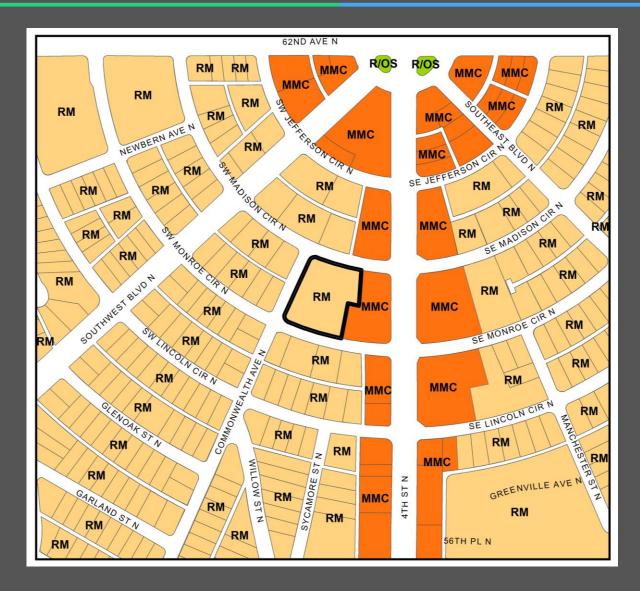

#### **General Location**

- LOCATION: 5908 4<sup>th</sup> Street North
- SIZE: 1.5 acres m.o.l.
- EXISTING USES: surface parking for fitness club

#### **Area Characteristics**

 Uses surrounding the amendment area are residential to the north, south and west, with a mix of uses along 4<sup>th</sup> Street North to the east.

#### Current Categories

 Currently categorized as Residential Medium