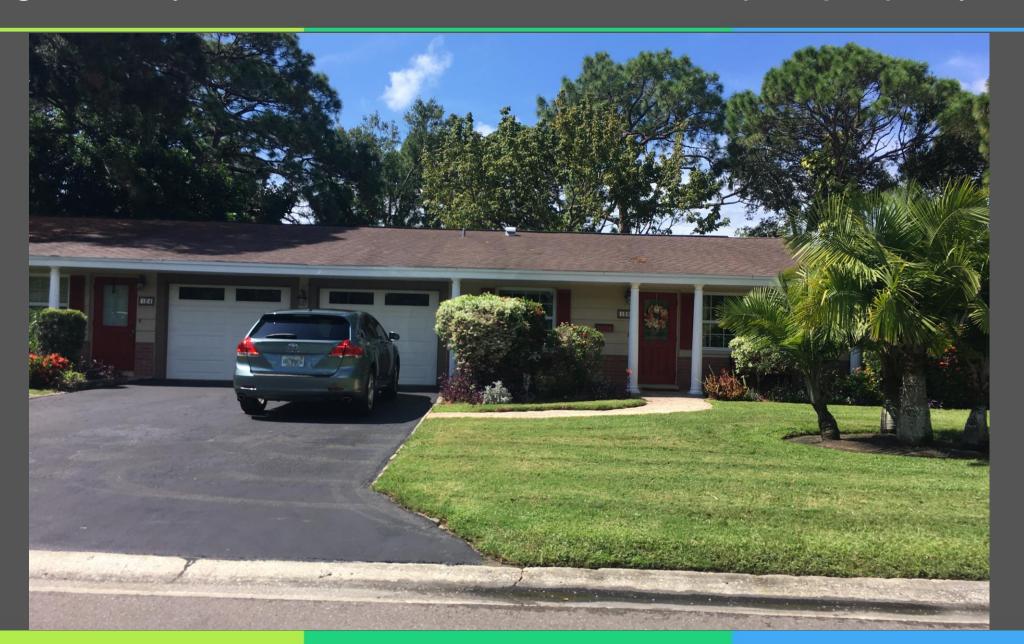

Countywide Plan Map Amendment

Case CW18-19
City of St. Petersburg
December 11, 2018

#### **General Location**

- LOCATION: 5908 4<sup>th</sup> Street North
- SIZE: 1.5 acres m.o.l.
- EXISTING USES: surface parking for fitness club





#### Jurisdiction

 Amendment area is located in the City of St. Petersburg





#### **Area Characteristics**

 Uses surrounding the amendment area are residential to the north, south and west, with a mix of uses along 4<sup>th</sup> Street North to the east.





## Surface parking lot on the amendment area





## Fitness Club adjacent to the surface parking lot





## Residential to the north of the subject property





## Commonwealth Ave. N. just to the west of the subject property





### Single family home to the south of the subject property





#### Current Categories

 Currently categorized as Residential Medium





#### **Proposed Categories**

 This amendment seeks to change the category from Residential Medium to Activity Center





#### Recommendation

- Consistent with the Countywide Rules, and reviewed against the relevant Countywide Considerations:
  - Consistent with the utilization of this category; and
  - Will not significantly impact other Countywide Considerations.

Staff recommends approval