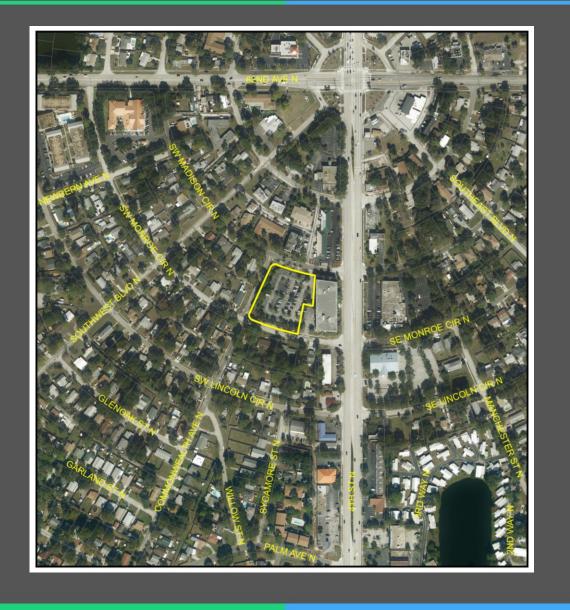

#### **General Location**

- LOCATION: 5908 4<sup>th</sup> Street North
- SIZE: 1.5 acres m.o.l.
- EXISTING USES: surface parking for fitness club

#### **Area Characteristics**

 Uses surrounding the amendment area are residential to the north, south and west, with a mix of uses along 4<sup>th</sup> Street North to the east.