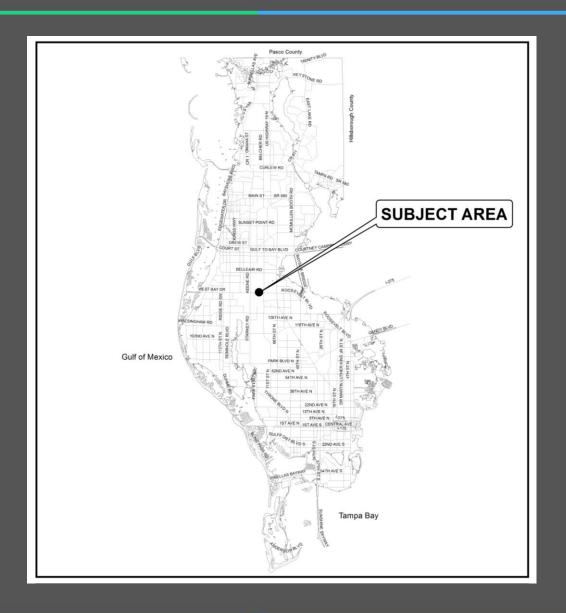

#### **General Location**

- LOCATION: 5908 4<sup>th</sup> Street North
- SIZE: 1.5 acres m.o.l.
- EXISTING USES: surface parking for fitness club

#### Jurisdiction

 Amendment area is located in the City of St. Petersburg

#### **Area Characteristics**

 Uses surrounding the amendment area are residential to the north, south and west, with a mix of uses along 4<sup>th</sup> Street North to the east.